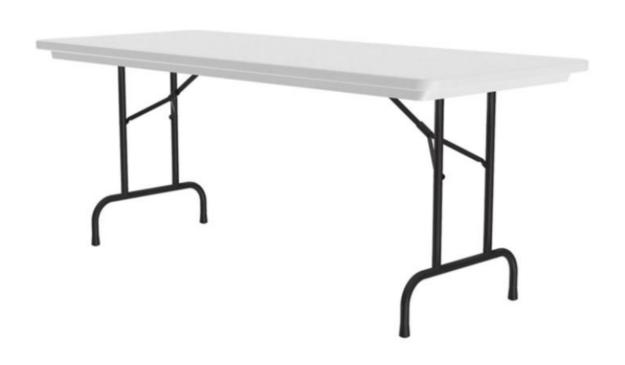

### Lightweight Plastic Folding Table - 72"W x 30"D



### Lightweight Plastic Folding Table - 60"DIA



## Correll Folding Table Trucks



### **Airflex Series**



\*1000 lbs. Weight Capacity
\*Durable Industrial Grade 3.8MM Polypropylene
\*Oversized 18-inch Seat

\*Sweat - Free Ventilation
\*Strong 18 Gauge Steel Frame
\*7/8" Square Leg Tubing for Added Strength
\*Backrest Secured with Rivets

\*10 Year Warranty

# Zia Hospitality Table (Square)







#### **FLIP TOP**

- Curvilinear cast aluminum feet
- One handed flipping plate with locking mechanism
- Heights: 29", 42"
- ZIA casters
- Low-profile knife edge is standard
- Shapes: Soft-Square, Square and Round

# Kingston Flip & Nest







### Table & Chair Storage Qty 3, 1 & 6



#### KOOL SERIES Armless Big and Tall Poly Stack Chair with 400 lb Capacity