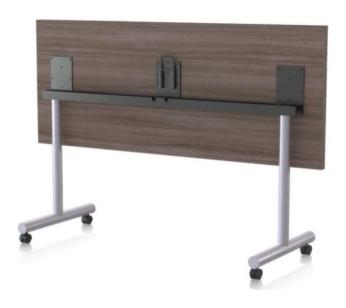

# Kingston Flip & Nest

#### **FLIP TOP**

- Curvilinear cast aluminum feet
- One handed flipping plate with locking mechanism
- Heights: 29", 42"
- ZIA casters
- Low-profile knife edge is standard
- Shapes: Soft-Square, Square and Round