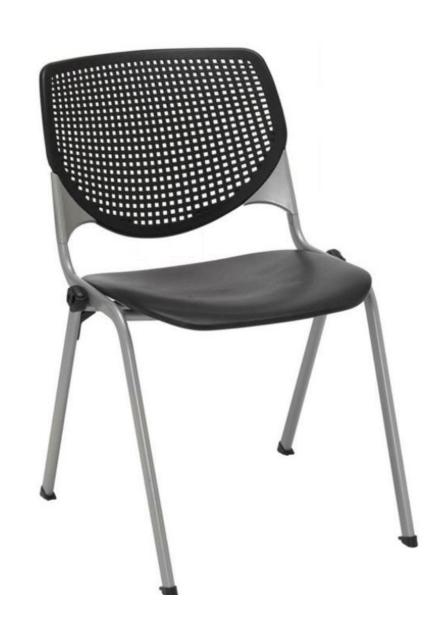

Folding Table - 72"W x 30"D



### Lightweight Plastic Folding Table - 60"DIA



## Correll Folding Table Trucks



### **Airflex Series**



\*1000 lbs. Weight Capacity
\*Durable Industrial Grade 3.8MM Polypropylene
\*Oversized 18-inch Seat

\*Sweat - Free Ventilation
\*Strong 18 Gauge Steel Frame
\*7/8" Square Leg Tubing for Added Strength
\*Backrest Secured with Rivets

\*10 Year Warranty

# Zia Hospitality Table (Square)







#### **FLIP TOP**

- Curvilinear cast aluminum feet
- One handed flipping plate with locking mechanism
- Heights: 29", 42"
- ZIA casters
- Low-profile knife edge is standard
- Shapes: Soft-Square, Square and Round

# Kingston Flip & Nest







### Table & Chair Storage Qty 3, 1 & 6



#### KOOL SERIES Armless Big and Tall Poly Stack Chair with 400 lb Capacity