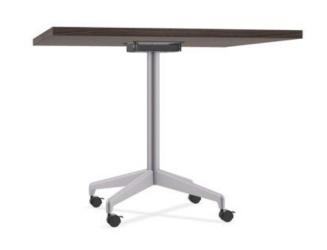

# Zia Hospitality Table (Square)

#### **FLIP TOP**

- Curvilinear cast aluminum feet
- One handed flipping plate with locking mechanism
- Heights: 29", 42"
- ZIA casters
- Low-profile knife edge is standard
- Shapes: Soft-Square, Square and Round