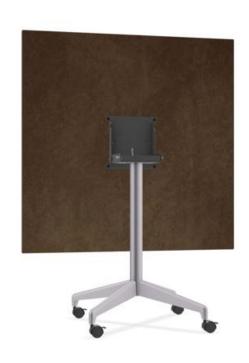

# Zia Hospitality Table (Square)

#### **FLIP TOP**

- Curvilinear cast aluminum feet
- One handed flipping plate with locking mechanism
- Heights: 29", 42"
- ZIA casters
- Low-profile knife edge is standard
- Shapes: Soft-Square, Square and Round