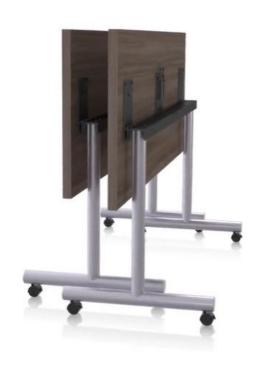

# Zia Hospitality Table (Square)

#### **FLIP TOP**

- Curvilinear cast aluminum feet
- One handed flipping plate with locking mechanism
- Heights: 29", 42"
- ZIA casters
- Low-profile knife edge is standard
- Shapes: Soft-Square, Square and Round