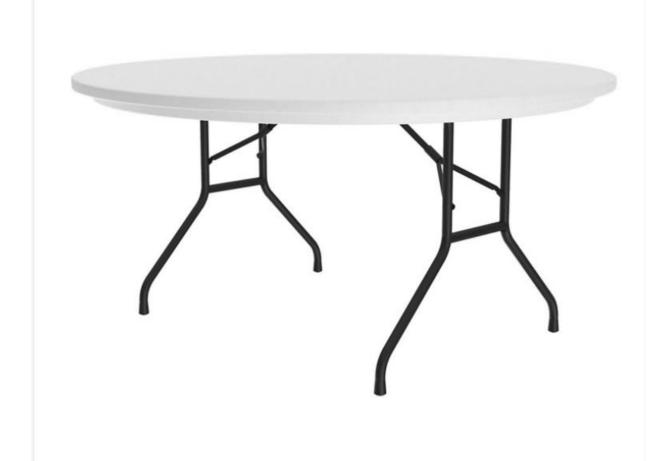

### Lightweight Plastic Folding Table - 72"W x 30"D



### Lightweight Plastic Folding Table - 60"DIA



## Correll Folding Table Trucks



### **Airflex Series**



\*1000 lbs. Weight Capacity
\*Durable Industrial Grade 3.8MM Polypropylene
\*Oversized 18-inch Seat

\*Sweat - Free Ventilation
\*Strong 18 Gauge Steel Frame
\*7/8" Square Leg Tubing for Added Strength
\*Backrest Secured with Rivets

\*10 Year Warranty

# Zia Hospitality Table (Square)







#### **FLIP TOP**

- Curvilinear cast aluminum feet
- One handed flipping plate with locking mechanism
- Heights: 29", 42"
- ZIA casters
- Low-profile knife edge is standard
- Shapes: Soft-Square, Square and Round

# Kingston Flip & Nest







### Table & Chair Storage Qty 3, 1 & 6



#### KOOL SERIES Armless Big and Tall Poly Stack Chair with 400 lb Capacity