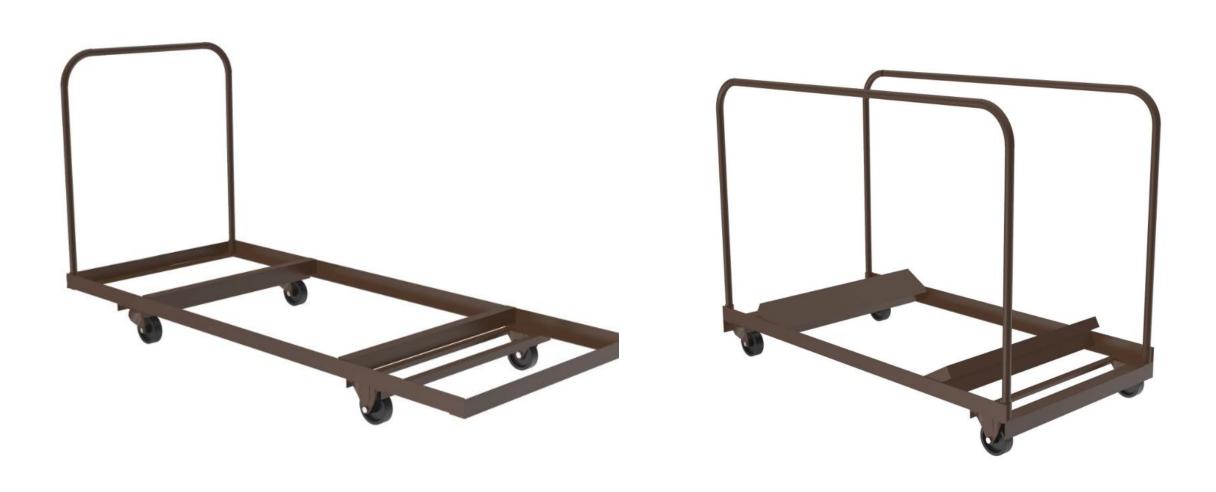

### Lightweight Plastic Folding Table - 72"W x 30"D



### Lightweight Plastic Folding Table - 60"DIA



## Correll Folding Table Trucks



### **Airflex Series**



\*1000 lbs. Weight Capacity
\*Durable Industrial Grade 3.8MM Polypropylene
\*Oversized 18-inch Seat

\*Sweat - Free Ventilation
\*Strong 18 Gauge Steel Frame
\*7/8" Square Leg Tubing for Added Strength
\*Backrest Secured with Rivets

\*10 Year Warranty

# Zia Hospitality Table (Square)







#### **FLIP TOP**

- Curvilinear cast aluminum feet
- One handed flipping plate with locking mechanism
- Heights: 29", 42"
- ZIA casters
- Low-profile knife edge is standard
- Shapes: Soft-Square, Square and Round

# Kingston Flip & Nest







### Table & Chair Storage Qty 3, 1 & 6



#### KOOL SERIES Armless Big and Tall Poly Stack Chair with 400 lb Capacity