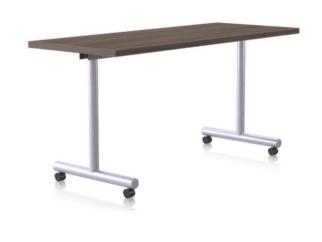

# Kingston Flip & Nest

#### **FLIP TOP**

- Curvilinear cast aluminum feet
- One handed flipping plate with locking mechanism
- Heights: 29", 42"
- ZIA casters
- Low-profile knife edge is standard
- Shapes: Soft-Square, Square and Round