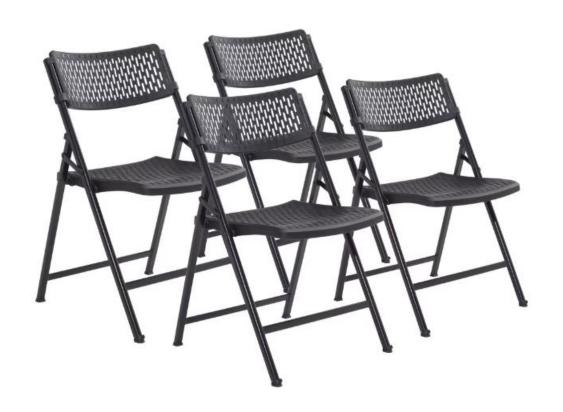

### **Airflex Series**

\*1000 lbs. Weight Capacity
\*Durable Industrial Grade 3.8MM Polypropylene
\*Oversized 18-inch Seat

\*Sweat - Free Ventilation
\*Strong 18 Gauge Steel Frame
\*7/8" Square Leg Tubing for Added Strength
\*Backrest Secured with Rivets

\*10 Year Warranty

#### KOOL SERIES Armless Big and Tall Poly Stack Chair with 400 lb Capacity