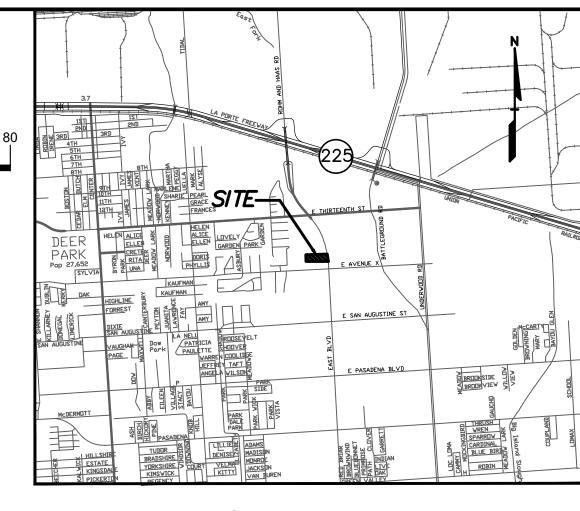

## **VICINITY MAP** 1" = 1200' KEY MAP NO. 538M

| <u>LEGEND</u> |                           |  |
|---------------|---------------------------|--|
| H.C.C.F.      | HARRIS COUNTY CLERK FILE  |  |
| M.R.H.C.      | MAP RECORDS HARRIS COUNTY |  |
| VOL.          | VOLUME                    |  |
| PG.           | PAGE                      |  |
| NO.           | NUMBER                    |  |
| FND.          | FOUND                     |  |
| I.R.          | IRON ROD                  |  |
| R.O.W.        | RIGHT OF WAY              |  |
| P.O.B.        | POINT OF BEGINNING        |  |