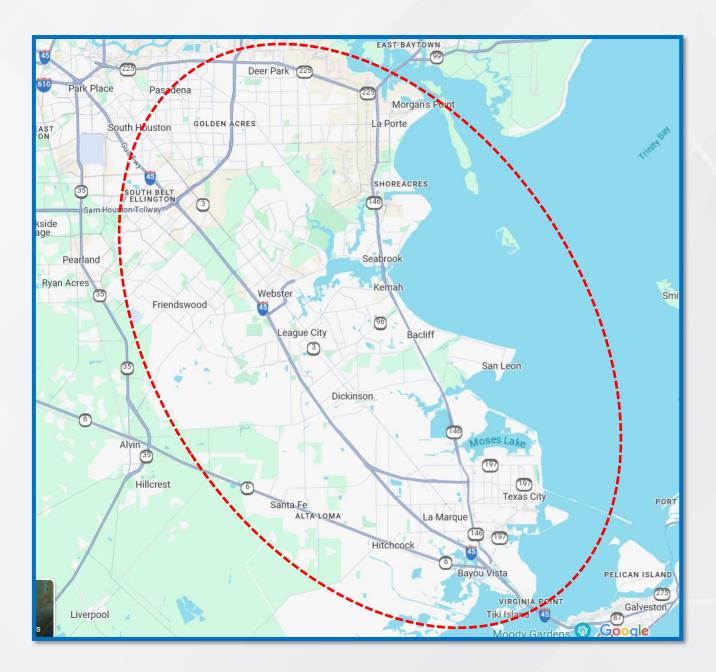

Clear Lake Shores – Deer Park - Dickinson - El Lago - Friendswood – Galveston County - Hitchcock - Harris County - Houston - Houston Airport System - Kemah La Marque - La Porte - League City - Morgan's Point - Nassau Bay - Pasadena - Santa Fe - Seabrook - Port Houston - Taylor Lake Village - Texas City - Webster