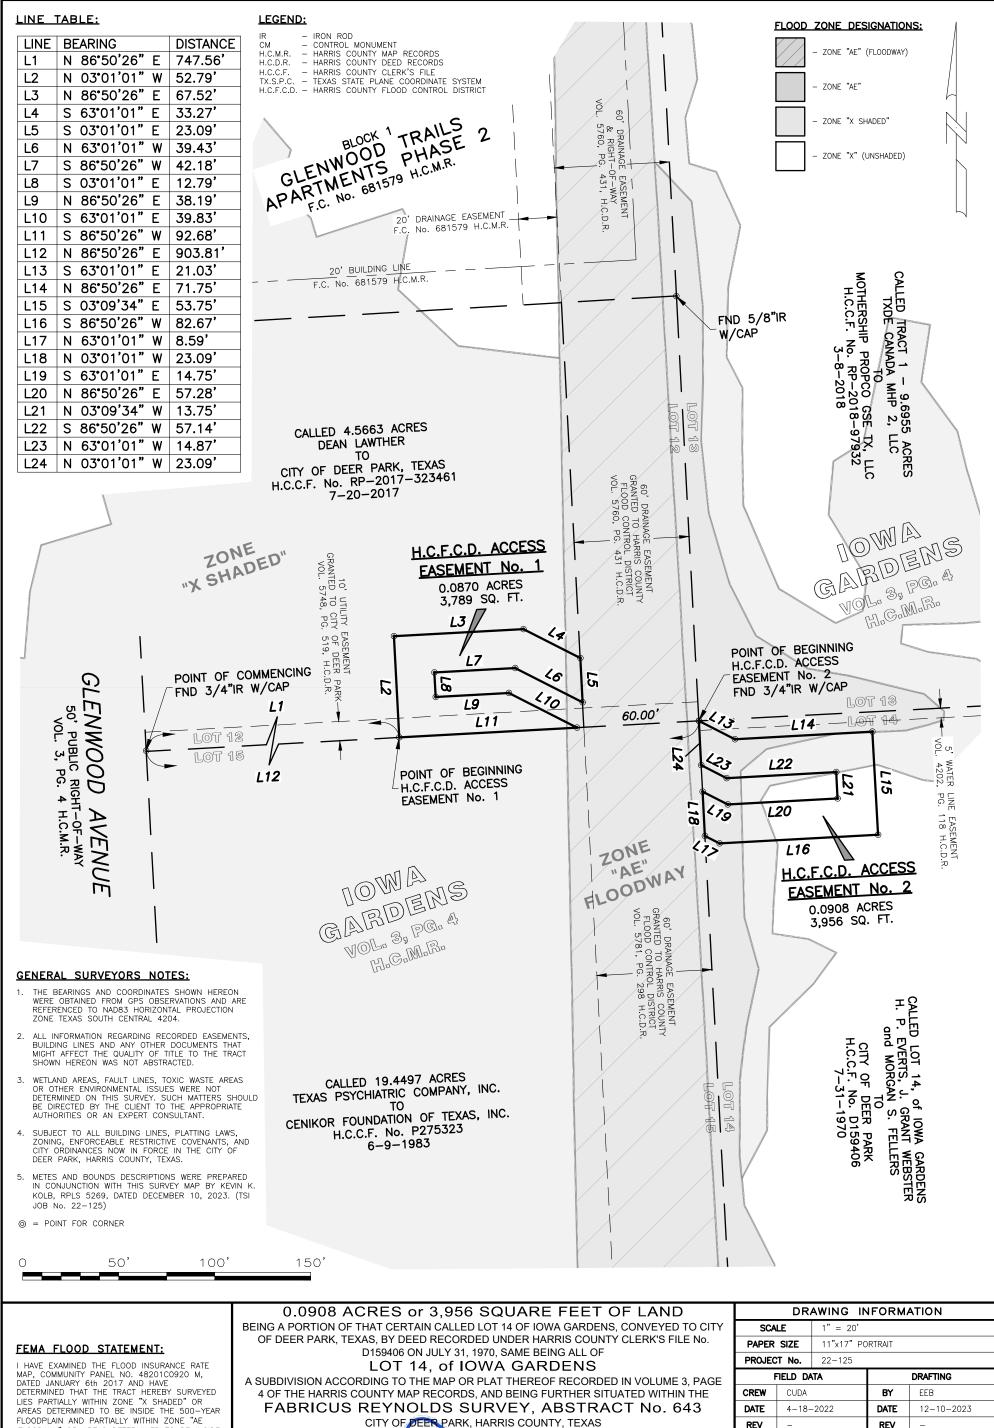

I HAVE EXAMINED THE FLOOD INSURANCE RATE MAP, COMMUNITY PANEL NO. 48201C0920 M, DATED JANUARY 6th 2017 AND HAVE DETERMINED THAT THE TRACT HEREBY SURVEYED LIES PARTIALLY WITHIN ZONE "X SHADED" OR AREAS DETERMINED TO BE INSIDE THE 500—YEAR FLOODPLAIN AND PARTIALLY WITHIN ZONE "AE FLOODWAY" OR AREAS DETERMINED TO BE INSIDE THE 100-YEAR FLOODPLAIN.

100-YEAR BASE FLOOD ELEVATION: 31.00 FEET (BASED ON FEMA FIRM MAP)

NOTE: THE INFORMATION IN THIS STATEMENT WAS OBTAINED FROM THE FEMA FLOOD MAP OBTAINED FROM THE FEMA FLOOD MASE IN SERVICE CENTER. THIS MAP IS FOR USE IN ADMINISTERING THE NATIONAL FLOOD INSURANCE PROGRAM. IT DOES NOT NECESSARILY IDENTIFY ALL AREAS SUBJECT TO FLOODING UNDER SPECIFIC CONDITIONS.

## METES AND BOUNDS DESCRIPTION HARRIS COUNTY FLOOD CONTROL DISTRICT

## **ACCESS EASEMENT No. 2**

0.0908 ACRES (3,956 SQ. FT.)
FABRICUS REYNOLDS SURVEY, ABSTRACT NO. 643
CITY OF DEER PARK, HARRIS COUNTY, TEXAS

Being 0.0908 acres or 3,956 square feet of land situated in the Fabricus Reynolds Survey, Abstract No. 643, City of Deer Park, Harris County, Texas, being a portion of that certain called Lot 14 of Iowa Gardens, conveyed to City of Deer Park, Texas, by deed recorded under Harris County Clerk's File No. D159406 on July 31, 1970, same being a portion of said Lot 12 of Iowa Gardens, a subdivision according to the map or plat thereof, recorded in Volume 3, Page 4 of the Map Records of Harris County, Texas. Said 0.0908 acres or 3,956 square feet of land being more fully described by metes and bounds as follows:

All bearings referenced herein were obtained from GPS observations and are referenced to NAD83 horizontal projection zone Texas South Central Zone 4204.

**COMMENCING** at a 3/4-inch iron rod with plastic cap found for corner, said corner being the northwest boundary corner of said 19.4497 acre tract and the northwest boundary corner of Lot 15 of said Iowa Gardens, same being the southwest boundary corner of a called 4.5663 acre tract of land, conveyed to City of Deer Park, Texas, by deed recorded under Harris County Clerk's File No. RP-2017-323461 on July 20, 2017 and the southwest boundary corner of Lot 12 of said Iowa Gardens, and being located in the east right-of-way line of Glenwood Avenue, a 50 foot wide public right-of-way, as defined on said plat of Iowa Gardens;

**THENCE** North 86° 50′ 26″ East, along the south boundary line of said 4.5663 acre tract and the south boundary line of said Lot 12, same being the north boundary line of said 19.4497 acre tract and the north boundary line of said Lot 15, for a distance of 903.81 feet, to a 5/8-inch iron rod with plastic cap set for corner, said corner being the **POINT OF BEGINNING** of the herein described tract of land;

**THENCE** South 63° 01′ 01″ East, across said Lot 14, for distance of 21.03 feet, to a 5/8-inch iron rod with plastic set found for corner;

**THENCE** North 86° 50′ 26″ East, across said Lot 14, for distance of 71.75 feet, to a 5/8-inch iron rod with plastic set found for corner;

**THENCE** South 03° 09′ 34″ East, across said Lot 14, for distance of 53.75 feet, to a 5/8-inch iron rod with plastic set found for corner;

**THENCE** South 86° 50′ 26″ West, across said Lot 14, for distance of 82.67 feet, to a 5/8-inch iron rod with plastic set found for corner;

**THENCE** North 63° 01′ 01″ West, across said Lot 14, for distance of 8.59 feet, to a 5/8-inch iron rod with plastic set found for corner, said corner being located in the west boundary line of said Lot 14, same being the east boundary line of said 19.4497 acre tract;

**THENCE** North 03° 01′ 01″ West, along the west boundary line of said Lot 14, same being the east boundary line of said 19.4497 acre tract, for distance of 23.09 feet, to a 5/8-inch iron rod with plastic set found for corner;

**THENCE** North 03° 01′ 01″ West, across said Lot 14, for distance of 14.75 feet, to a 5/8-inch iron rod with plastic set found for corner;

**THENCE** North 86° 50′ 26″ West, across said Lot 14, for distance of 57.28 feet, to a 5/8-inch iron rod with plastic set found for corner;

**THENCE** North 03° 09' 34" West, across said Lot 14, for distance of 13.75 feet, to a 5/8-inch iron rod with plastic set found for corner;

**THENCE** South 86° 50′ 26″ West, across said Lot 14, for distance of 57.14 feet, to a 5/8-inch iron rod with plastic set found for corner;

**THENCE** North 63° 01′ 01″ West, across said Lot 14, for distance of 14.87 feet, to a 5/8-inch iron rod with plastic set found for corner, said corner being located in the west boundary line of said Lot 14, same being the east boundary line of said 19.4497 acre tract;

**THENCE** North 03° 01′ 01″ West, along the west boundary line of said Lot 14, same being the east boundary line tract and said Lot 12, for distance of 23.09 feet, to the **POINT OF BEGINNING** and containing within these calls 3,956 square feet or 0.0908 acres of land.

A survey map has been prepared in conjunction with this metes and bounds description by Kevin K. Kolb, RPLS 5269, dated December 11, 2023. (TSI Job No. 22-125)

The square footage totals as shown hereon are based on a mathematical closure of the courses and distances reflected herein. It does not include the tolerances that may be present due to positional accuracy of the boundary monumentation.