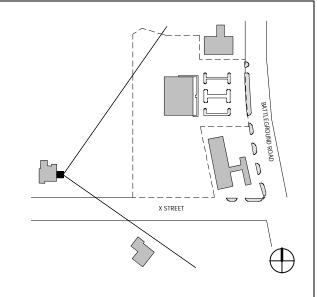

H2B, INC.

TEXAS ENGINEERING FIRM REG. NO. 8856
TEXAS ARCHITECTURE FIRM PEG. NO. BR 3384
1228 ILOOP W, SUITS 800
HOUSTON, TX 77008
713.864.2900

CICB CRANE SCHOOL O WALLISVILLE ROAD HOUSTON, TEXAS 77013

BUILDING ELEVATION

 H2B PROJECT No.:
 23-047

 DESIGNED BY:
 TBH

 DRAWN BY:
 KMS

 SCALE:
 AS SHOWN

A-102

VIEW FROM RESIDENT ADJACENT TO
SITE (WITH BOOM DOWN)

VIEW FROM RESIDENT ADJACENT TO SITE

H2B PROJECT No.: 23-C
DESIGNED BY: Desig
DRAWN BY: Auti
SCALE: AS SHO'