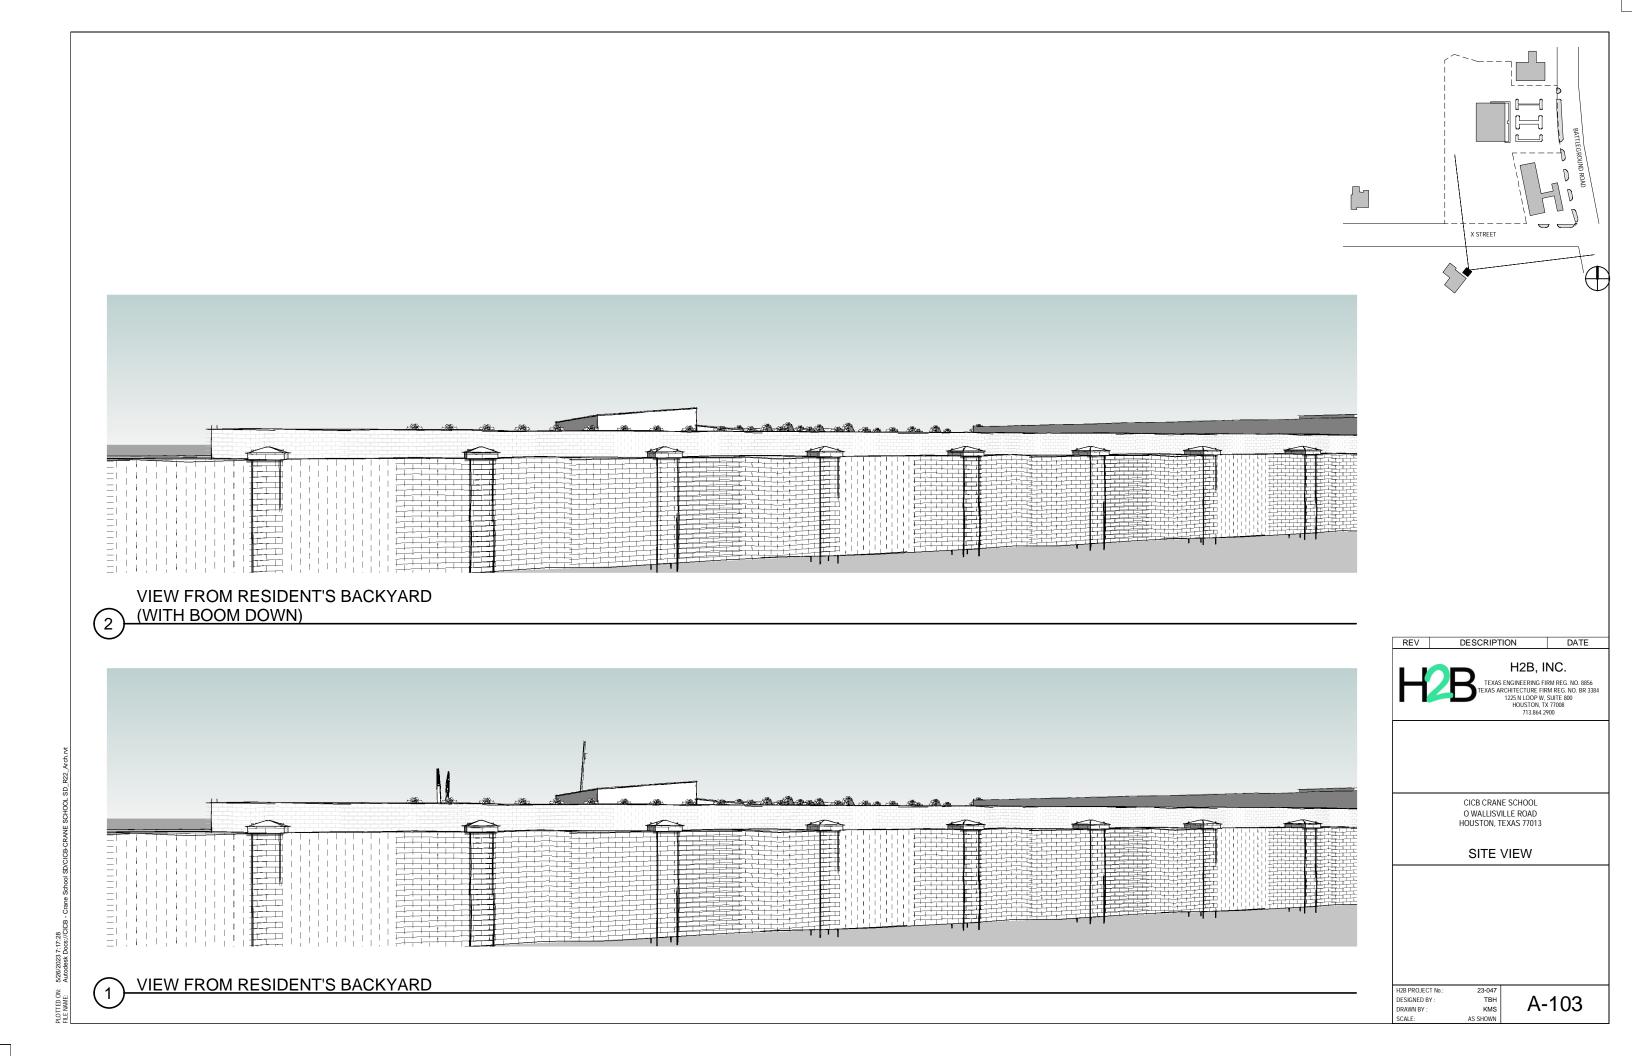

 H2B PROJECT No.:
 23-047

 DESIGNED BY:
 TBH

 DRAWN BY:
 KMS

 SCALE:
 AS SHOWN

A-102

VIEW FROM RESIDENT ADJACENT TO
SITE (WITH BOOM DOWN)

VIEW FROM RESIDENT ADJACENT TO SITE

H2B PROJECT No.: 23-C
DESIGNED BY: Desig
DRAWN BY: Auti
SCALE: AS SHO'

23-047 Designer Author AS SHOWN

DESCRIPTION

O WALLISVILLE ROAD HOUSTON, TEXAS 77013

SITE VIEW

DATE

H2B, INC.

TEXAS ERGINEERING FIRM REG. NO. 8856 TEXAS ARCHITECTURE FIRM REG. NO. BR 3384 1225 N LOOP W, SUITE 800 HOUSTON, TX 77008 713.864.2900