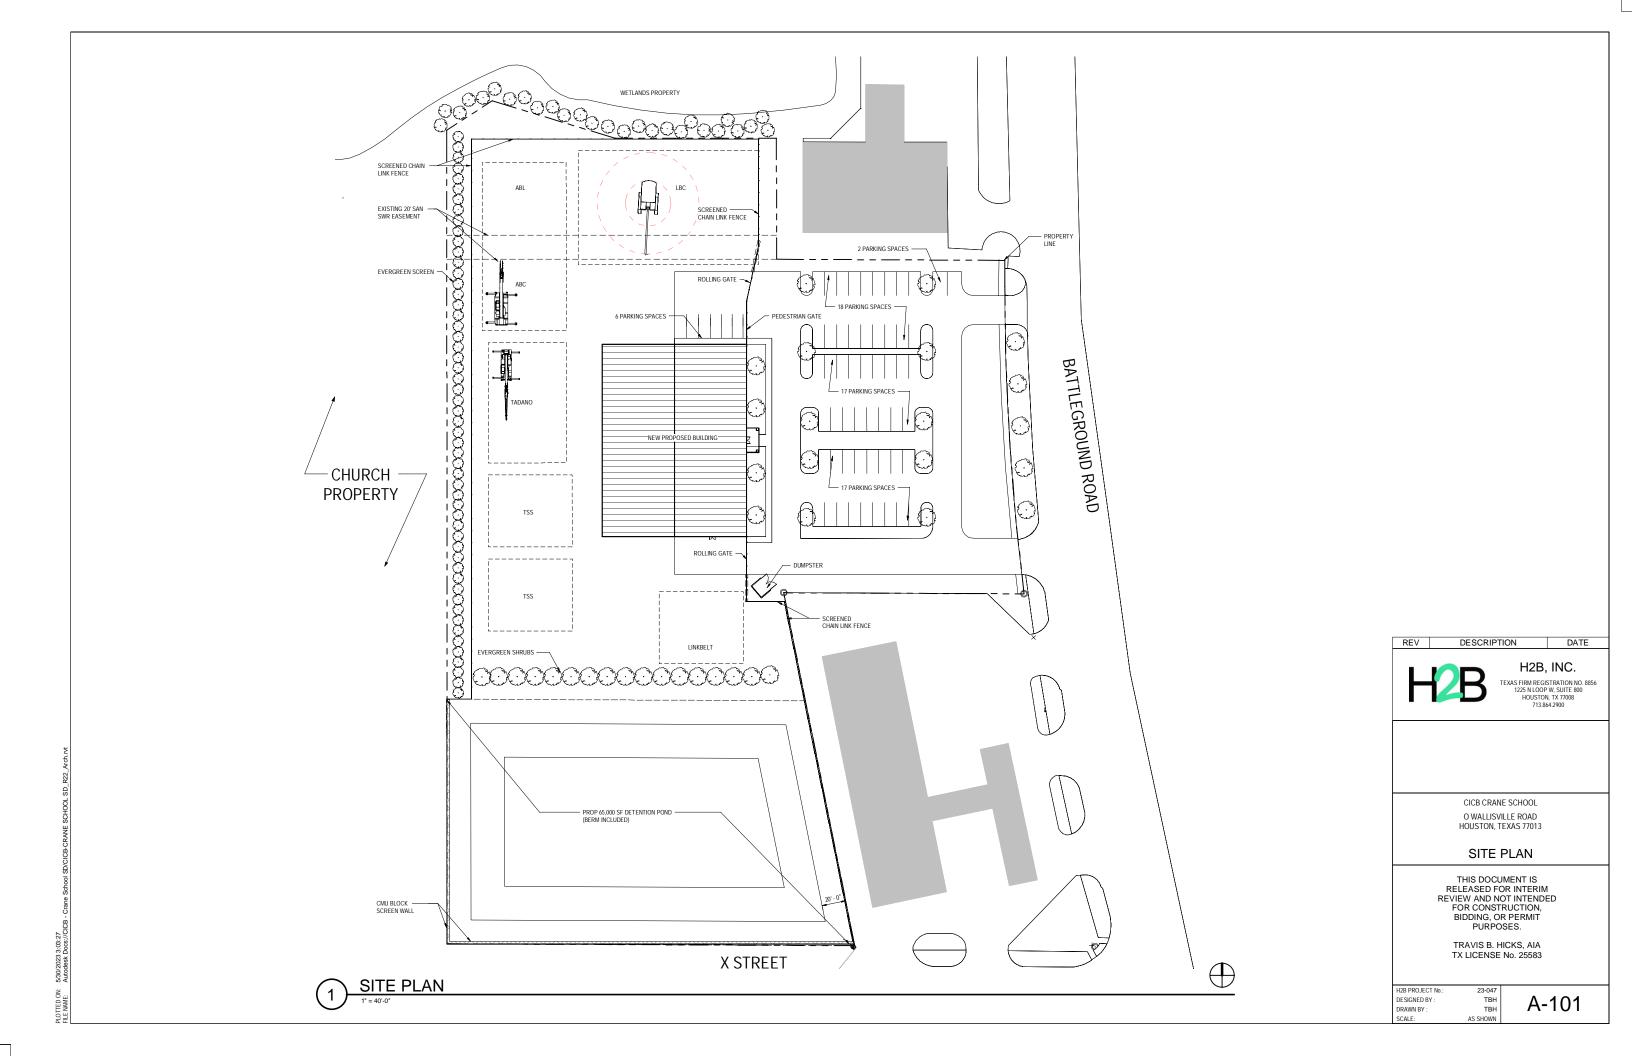

H2B, INC.

TEXAS ENGINEERING FIRM REG. NO. 8856
TEXAS ARCHITECTURE FIRM PEG. NO. BR 3384
1228 ILOOP W, SUITS 800
HOUSTON, TX 77008
713.864.2900

CICB CRANE SCHOOL O WALLISVILLE ROAD HOUSTON, TEXAS 77013

BUILDING ELEVATION