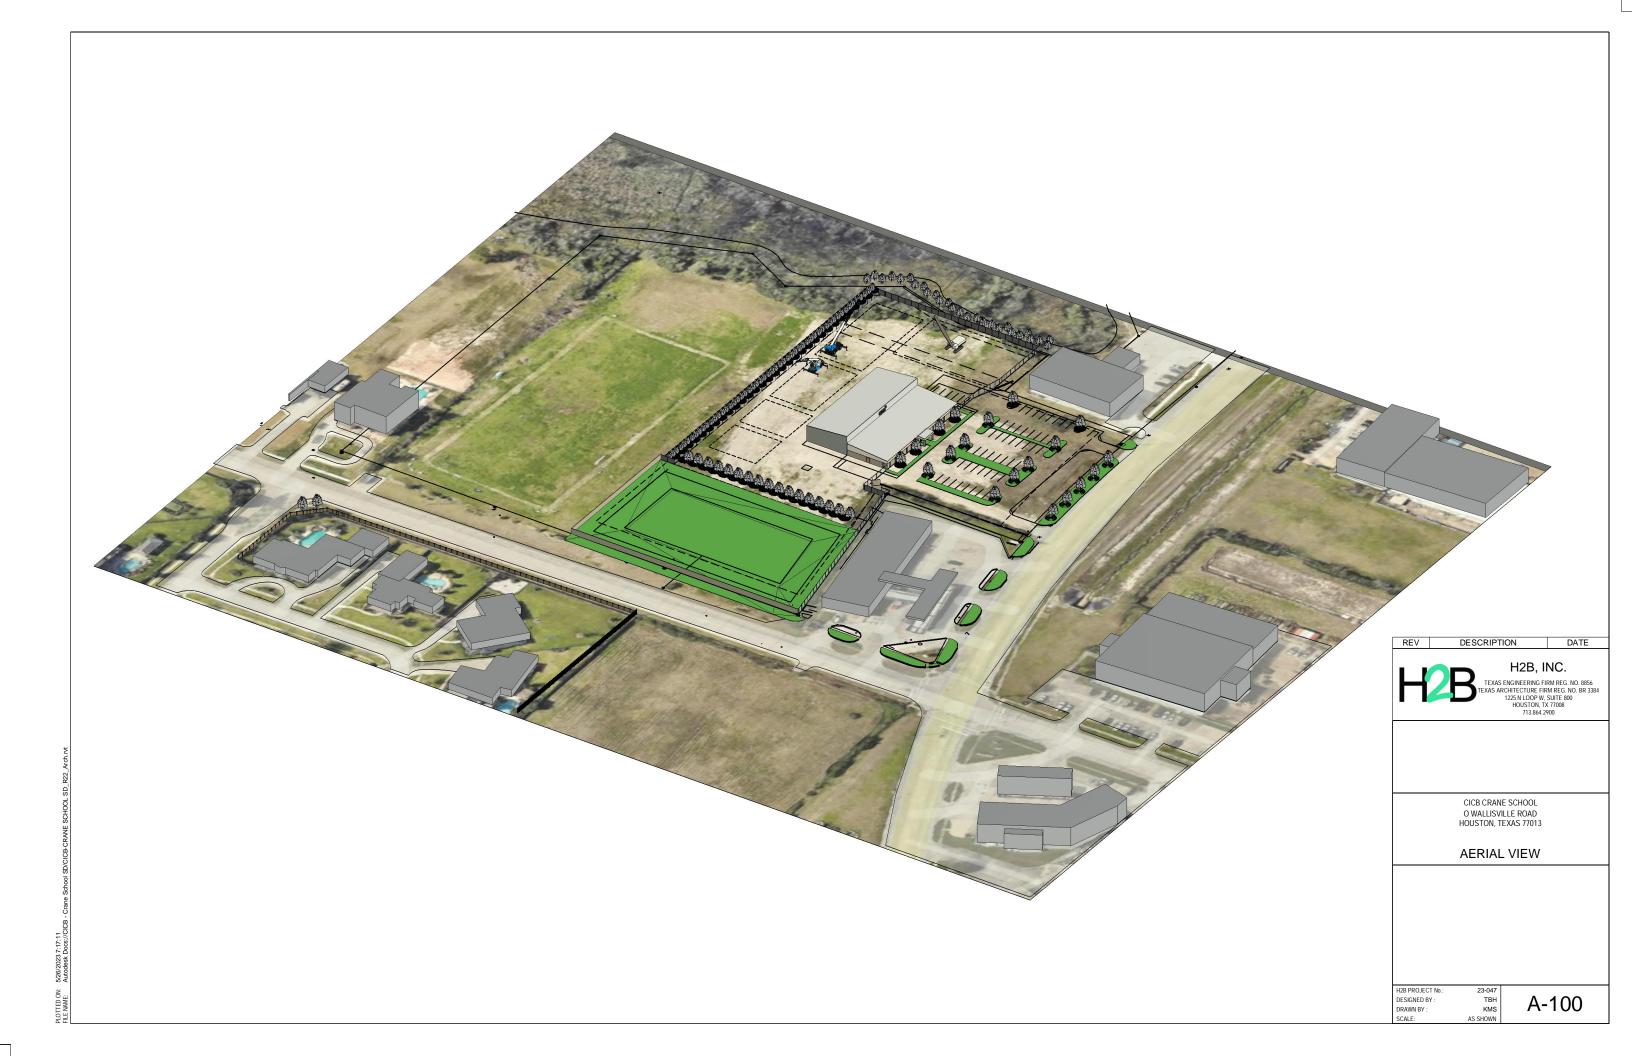

H2B, INC.

TEXAS ENGINEERING FIRM REG. NO. 8856
TEXAS ARCHITECTURE FIRM PEG. NO. BR 3384
1228 ILOOP W, SUITS 800
HOUSTON, TX 77008
713.864.2900

CICB CRANE SCHOOL O WALLISVILLE ROAD HOUSTON, TEXAS 77013

BUILDING ELEVATION