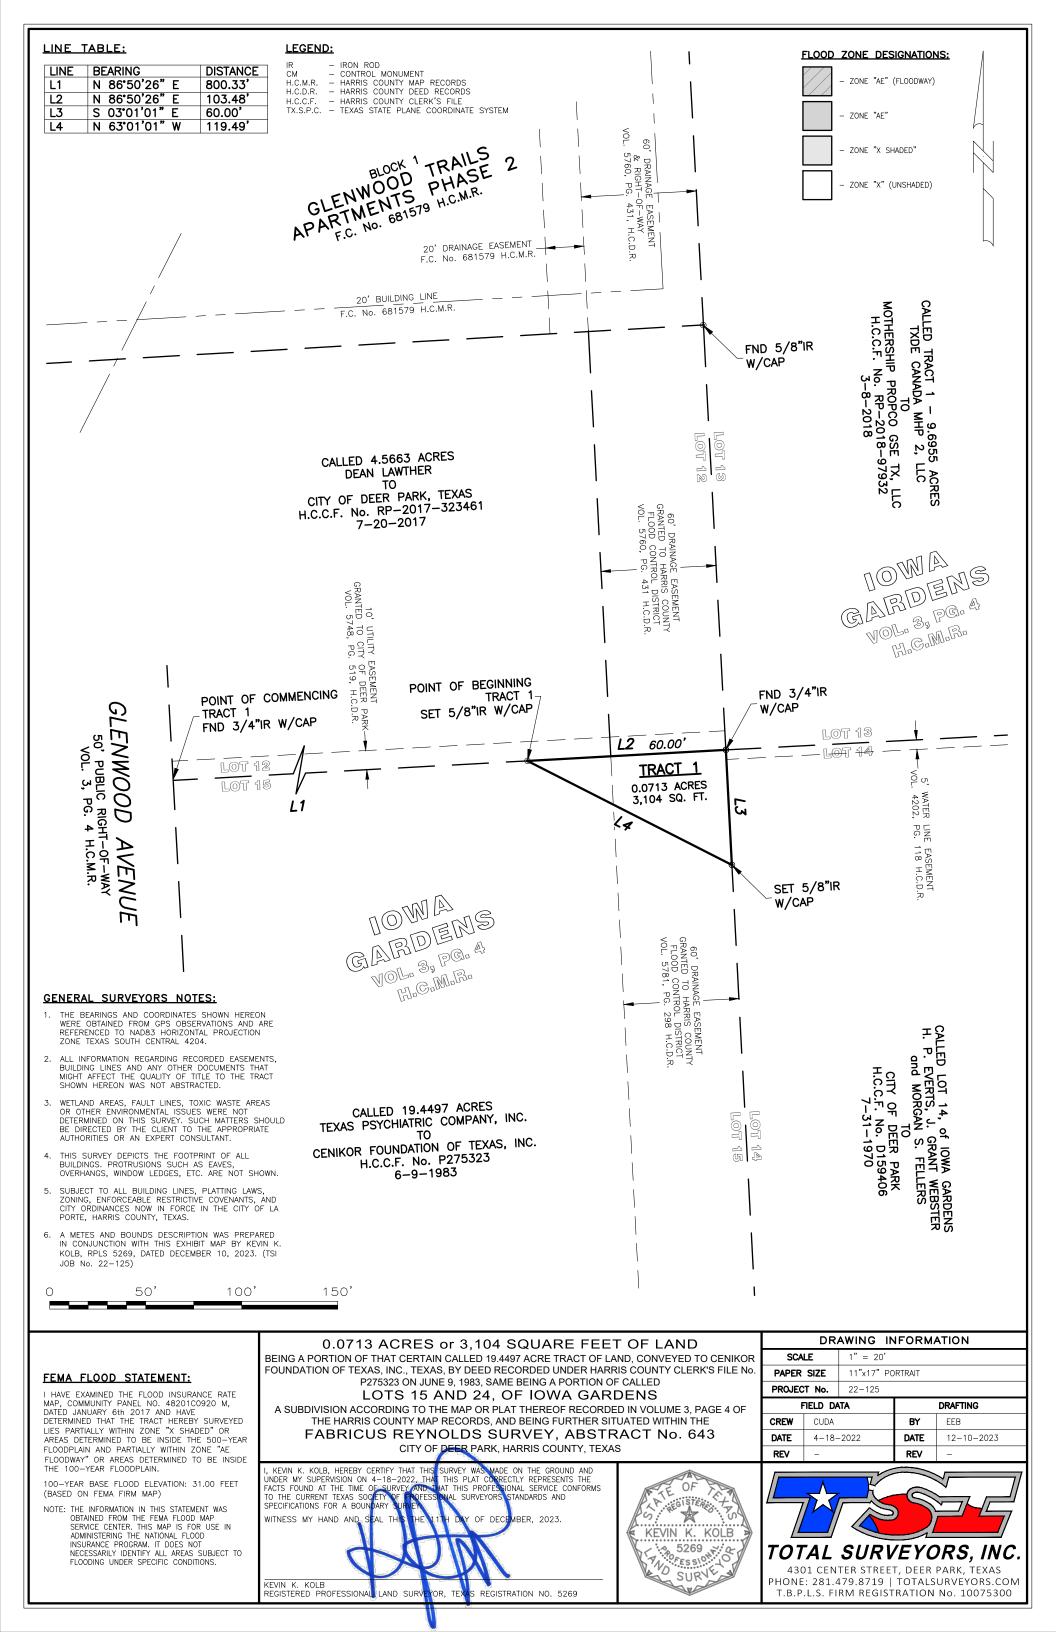

## METES AND BOUNDS DESCRIPTION <u>TRACT 1</u> 0.0713 ACRES (3,104 SQ. FT.) FABRICUS REYNOLDS SURVEY, ABSTRACT NO. 643 CITY OF DEER PARK, HARRIS COUNTY, TEXAS

Being 0.0713 acres or 3,104 square feet of land situated in the Fabricus Reynolds Survey, Abstract No. 643, City of Deer Park, Harris County, Texas, being a portion of that certain called 19.4497 acre tract of land, conveyed to Cenikor Foundation of Texas, Inc., by deed recorded under Harris County Clerk's File No. P275323 on June 9, 1983, same being a portion of Lot 15 of Iowa Gardens, a subdivision according to the map or plat thereof, recorded in Volume 3, Page 4 of the Map Records of Harris County, Texas. Said 0.0713 acres or 3,104 square feet of land being more fully described by metes and bounds as follows:

All bearings referenced herein were obtained from GPS observations and are referenced to NAD83 horizontal projection zone Texas South Central Zone 4204.

**COMMENCING** at a 3/4-inch iron rod with plastic cap found for corner, said corner being the northwest boundary corner of said 19.4497 acre tract and the northwest boundary corner of Lot 15 of said Iowa Gardens, same being the southwest boundary corner of a called 4.5663 acre tract of land, conveyed to City of Deer Park, Texas, by deed recorded under Harris County Clerk's File No. RP-2017-323461 on July 20, 2017 and the southwest boundary corner of Lot 12 of said Iowa Gardens, and being located in the east right-of-way line of Glenwood Avenue, a 50 foot wide public right-of-way, as defined on said plat of Iowa Gardens;

**THENCE** North 86° 50' 26" East, along the south boundary line of said 4.5663 acre tract and the south boundary line of said Lot 12, same being the north boundary line of said 19.4497 acre tract and the north boundary line of said Lot 15, for a distance of 800.33 feet, to a 5/8-inch iron rod with plastic cap set for corner, said corner being the **POINT OF BEGINNING** of the herein described tract of land;

**THENCE** North 86° 50' 26" East, along the north boundary line of said 19.4497 and said Lot 15, same being the south boundary line of said 4.5663 acre tract and said Lot 12, for distance of 103.48 feet, to a 3/4-inch iron rod with plastic cap found for corner, said corner being the southeast boundary corner of said 4.5663 acre tract and the southeast boundary corner of said Lot 12, same being the southwest boundary corner of a called 9.6955 acre tract conveyed to Mothership Propco GSE TX, LLC by deed recorded under Harris County Clerk's File No. RP-2018-97932 on March 8, 2018 and the southwest boundary corner of Lot 13 of said lowa Gardens, northwest boundary corner of called Lot 14 of Iowa Gardens, conveyed to City of Deer Park by deed recorded under Harris County Clerk's File No. D159406 on July 31, 1970, and being the northeast boundary corner of said 19.4497 acre tract, same being the northeast boundary corner of said Lot 15;

**THENCE** South 03° 01' 01" East, along the east boundary line of said 19.4497 acre tract and said Lot 15, same being the west boundary line of said Lot 14, for a distance of 60.00 feet, to a 5/8-inch iron rod with plastic cap set for corner;

**THENCE** North 63° 01' 01" West, across said 19.4497 acre tract and said Lot 15, for a distance of 119.49 feet, to the **POINT OF BEGINNING** and containing within these calls 3,104 square feet or 0.0713 acres of land.

A survey map has been prepared in conjunction with this metes and bounds description by Kevin K. Kolb, RPLS 5269, dated December 11, 2023. (TSI Job No. 22-125)

The square footage totals as shown hereon are based on a mathematical closure of the courses and distances reflected herein. It does not include the tolerances that may be present due to positional accuracy of the boundary monumentation.