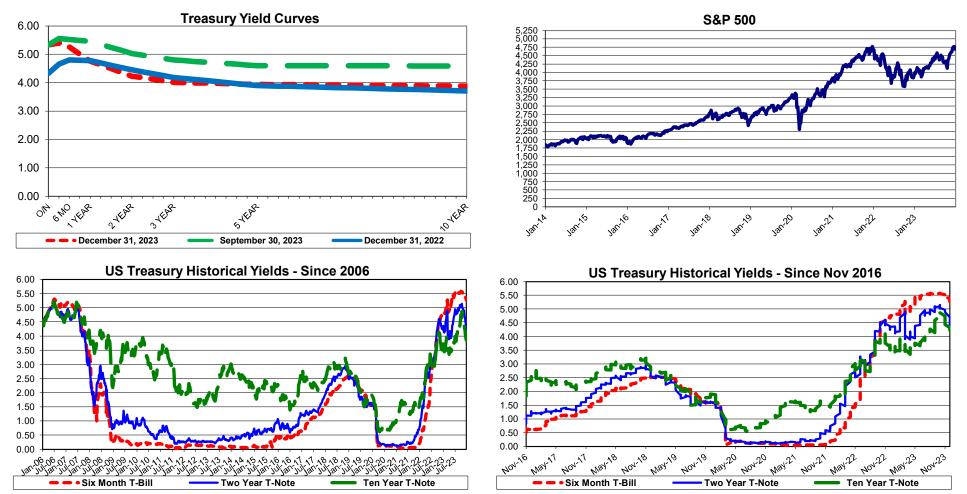

The Federal Open Markets Committee (FOMC) have maintained the federal funds rate target range at 5.25% - 5.50% for the last several meetings. Future rate decreases are expected, however, the timeframe of when decreases will occur is uncertain. The Committee has emphasized they need more evidence before they are confident the market is headed in the right direction to meet their goals.