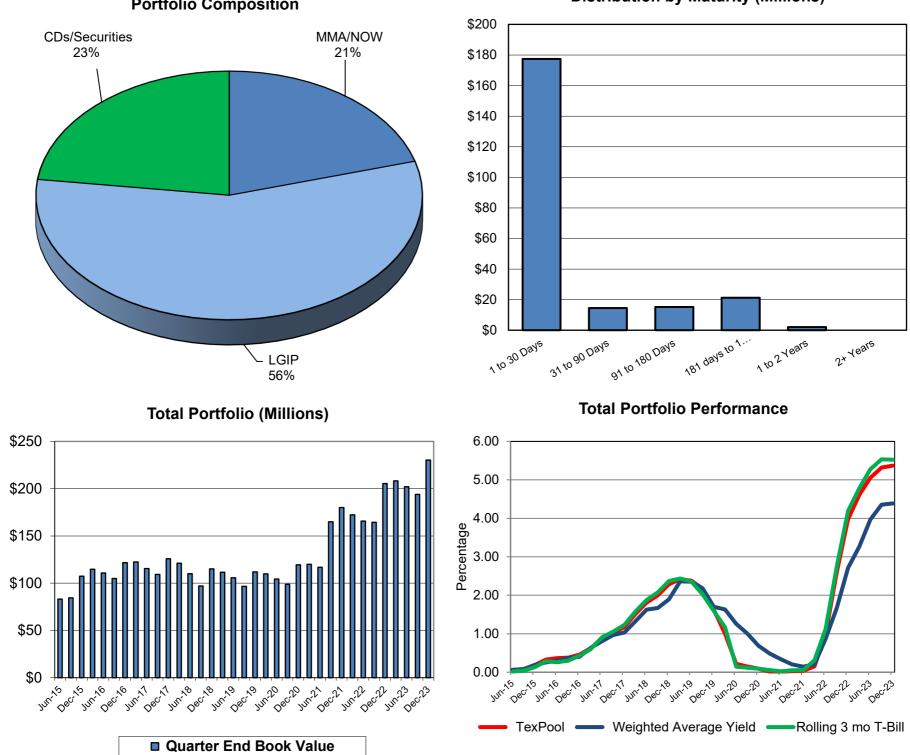

At December 31, 2023, all City funds were held in various depository accounts or in accounts at TexPool, TexSTAR, or Texas CLASS, which are local government investment pools authorized by the Investment Policy. All three pools continue to maintain their AAAm rating by Standard & Poor's, which is the highest rating a local government investment pool can achieve.

Cash and investment activity included on the attached report is summarized below:

| Cash in Wells Fargo (Depository Ba | ank)  | \$45,111,302.94 |
|------------------------------------|-------|-----------------|
| Money Market Accounts              | 2,275 | 5,533.02        |
| Certificates of Deposit            |       | 22,512,539.69   |
| Securities                         | 30,35 | 52,810.12       |
| TexPool                            | 89,96 | 69,599.18       |

| TexSTAR          | 3,569,321.97     |
|------------------|------------------|
| Texas CLASS      | 36,449,291.99    |
| Total Book Value | \$230,240,398.91 |

Working with the City's investment advisor, the City has diversified the portfolio during the last several years with current investments of \$55,140,882.83 in various depository banks invested in money market accounts, certificates of deposit (CDs), and securities. At the end of the quarter, these investments represent about 24% of the portfolio. Cash balances held in the primary depository bank represent about 20% of the portfolio at December 31, 2023.

These depository investments are earning between 1.29% and 5.69%. Comparatively, rates in the investment pools averaged 5.37%, 5.34%, and 5.24% for the quarter in TexPool, TexSTAR, and Texas CLASS, respectively. The City also executed one trade in the first quarter. A CDARS account was opened at American National Bank and Trust with a maturity date of March 2025 yielding 5.50%. The City will continue to review and evaluate investment opportunities for safety, liquidity, and yield.

At the end of 2023-2024's first quarter, investments in TexPool totaled \$89,969,599.18, which is an increase of \$27,055,746 from the previous quarter. This increase is primarily attributed to the funding of the 2023 General Obligation bond. Investments in TexSTAR totaled \$3,569,321.97, which is a \$47,528.00 increase from the prior quarter. Investments in Texas CLASS totaled \$36,449,291.99, which is an increase of \$476,402.00 from the previous quarter. These increases in balances were due to investment earnings in the pools.

#### Quarter End Results by Investment Category:

|                | Septemb              | er 30, 2023       | D                 | December 31, 2023 |            |  |
|----------------|----------------------|-------------------|-------------------|-------------------|------------|--|
| Asset Type     | Book Value           | Market Value      | Book Value        | Market Value      | Ave. Yield |  |
| MMA/NOW        | \$ 34,093,965.26     | \$ 34,093,965.26  | \$ 47,386,835.96  | \$ 47,386,835.96  | 1.29%      |  |
| LGIPs          | 102,408,537.59       | 102,408,537.59    | 129,988,213.14    | 129,988,213.14    | 5.33%      |  |
| CDs/Securities | 57,474,226.41        | 57,257,942.02     | 52,865,349.81     | 52,794,309.34     | 4.84%      |  |
| Tot            | als \$193,976,729.26 | \$ 193,760,444.87 | \$ 230,240,398.91 | \$ 230,169,358.44 | 4.39%      |  |

| Current Quarter Avera        | <u>ige Yield (1)</u> | _Fiscal Year-to-Date Average Yiel  | d (2) |
|------------------------------|----------------------|------------------------------------|-------|
| Total Portfolio              | 4.39%                | Total Portfolio                    | 4.39% |
| Rolling Three Month Treasury | 5.53%                | Rolling Three Month Treasury       | 5.53% |
| Rolling Six Month Treasury   | 5.49%                | Rolling Six Month Treasury         | 5.49% |
| TexPool                      | 5.37%                | Quarter-End TexPool Yield          | 5.37% |
| TexSTAR                      | 5.34%                | Quarter-End TexSTAR Yield          | 5.34% |
| TexasCLASS Gov't             | 5.23%                | Quarter-End TexasCLASS Gov't Yield | 5.23% |

| Inter                        | rest | <u>Earnings</u> |               |
|------------------------------|------|-----------------|---------------|
| Quarterly Interest Income    | \$   | 2,302,612.80    | (Approximate) |
| Year-to-date Interest Income | \$   | 2,302,612.80    | (Approximate) |