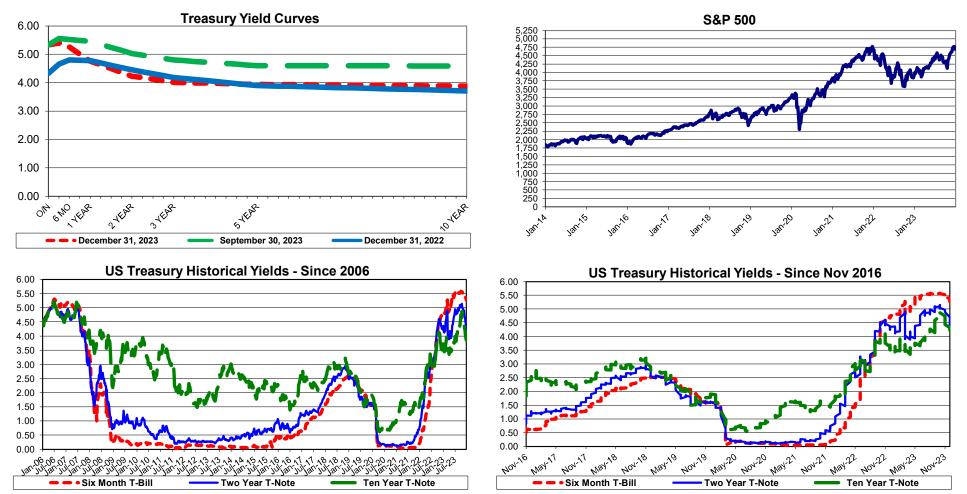

At December 31, 2023, all City funds were held in various depository accounts or in accounts at TexPool, TexSTAR, or Texas CLASS, which are local government investment pools authorized by the Investment Policy. All three pools continue to maintain their AAAm rating by Standard & Poor's, which is the highest rating a local government investment pool can achieve.

These depository investments are earning between 1.29% and 5.69%. Comparatively, rates in the investment pools averaged 5.37%, 5.34%, and 5.24% for the quarter in TexPool, TexSTAR, and Texas CLASS, respectively. The City also executed one trade in the first quarter. A CDARS account was opened at American National Bank and Trust with a maturity date of March 2025 yielding 5.50%. The City will continue to review and evaluate investment opportunities for safety, liquidity, and yield.

The Federal Open Markets Committee (FOMC) have maintained the federal funds rate target range at 5.25% - 5.50% for the last several meetings. Future rate decreases are expected, however, the timeframe of when decreases will occur is uncertain. The Committee has emphasized they need more evidence before they are confident the market is headed in the right direction to meet their goals.

#### Quarter End Results by Investment Category:

|                | Septemb              | er 30, 2023       | D                 | December 31, 2023 |            |  |
|----------------|----------------------|-------------------|-------------------|-------------------|------------|--|
| Asset Type     | Book Value           | Market Value      | Book Value        | Market Value      | Ave. Yield |  |
| MMA/NOW        | \$ 34,093,965.26     | \$ 34,093,965.26  | \$ 47,386,835.96  | \$ 47,386,835.96  | 1.29%      |  |
| LGIPs          | 102,408,537.59       | 102,408,537.59    | 129,988,213.14    | 129,988,213.14    | 5.33%      |  |
| CDs/Securities | 57,474,226.41        | 57,257,942.02     | 52,865,349.81     | 52,794,309.34     | 4.84%      |  |
| Tot            | als \$193,976,729.26 | \$ 193,760,444.87 | \$ 230,240,398.91 | \$ 230,169,358.44 | 4.39%      |  |

| Current Quarter Avera        | <u>ige Yield (1)</u> | _Fiscal Year-to-Date Average Yiel  | d (2) |
|------------------------------|----------------------|------------------------------------|-------|
| Total Portfolio              | 4.39%                | Total Portfolio                    | 4.39% |
| Rolling Three Month Treasury | 5.53%                | Rolling Three Month Treasury       | 5.53% |
| Rolling Six Month Treasury   | 5.49%                | Rolling Six Month Treasury         | 5.49% |
| TexPool                      | 5.37%                | Quarter-End TexPool Yield          | 5.37% |
| TexSTAR                      | 5.34%                | Quarter-End TexSTAR Yield          | 5.34% |
| TexasCLASS Gov't             | 5.23%                | Quarter-End TexasCLASS Gov't Yield | 5.23% |