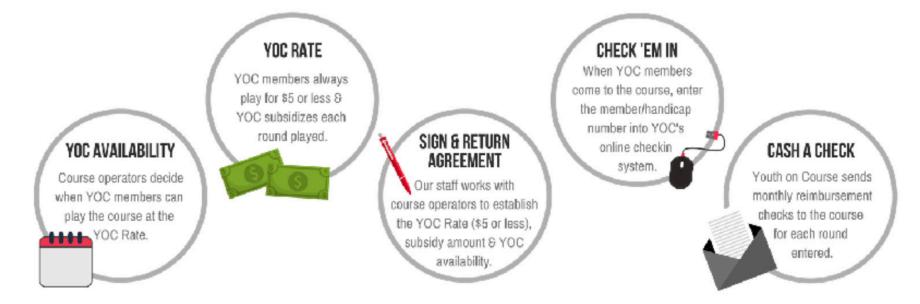

7. Consideration of and action on applying for a grant from the Texas Golf Association for the Battleground Golf Course.

 Recommended Action:
 Authorize the City to apply for the grant from the Texas Golf Association for the Battleground Golf Course.

 Attachments:
 Contract for Muni Grant

 YOC TGA For Courses
 FINAL YOC COURSE AGREEMENT editable

 Tree Removal Quote Summary Bundle - Feb 2024

The Mission of the City of Deer Park is to deliver exemplary municipal services that provide the community a high quality of life consistent with our history, culture and unique character.