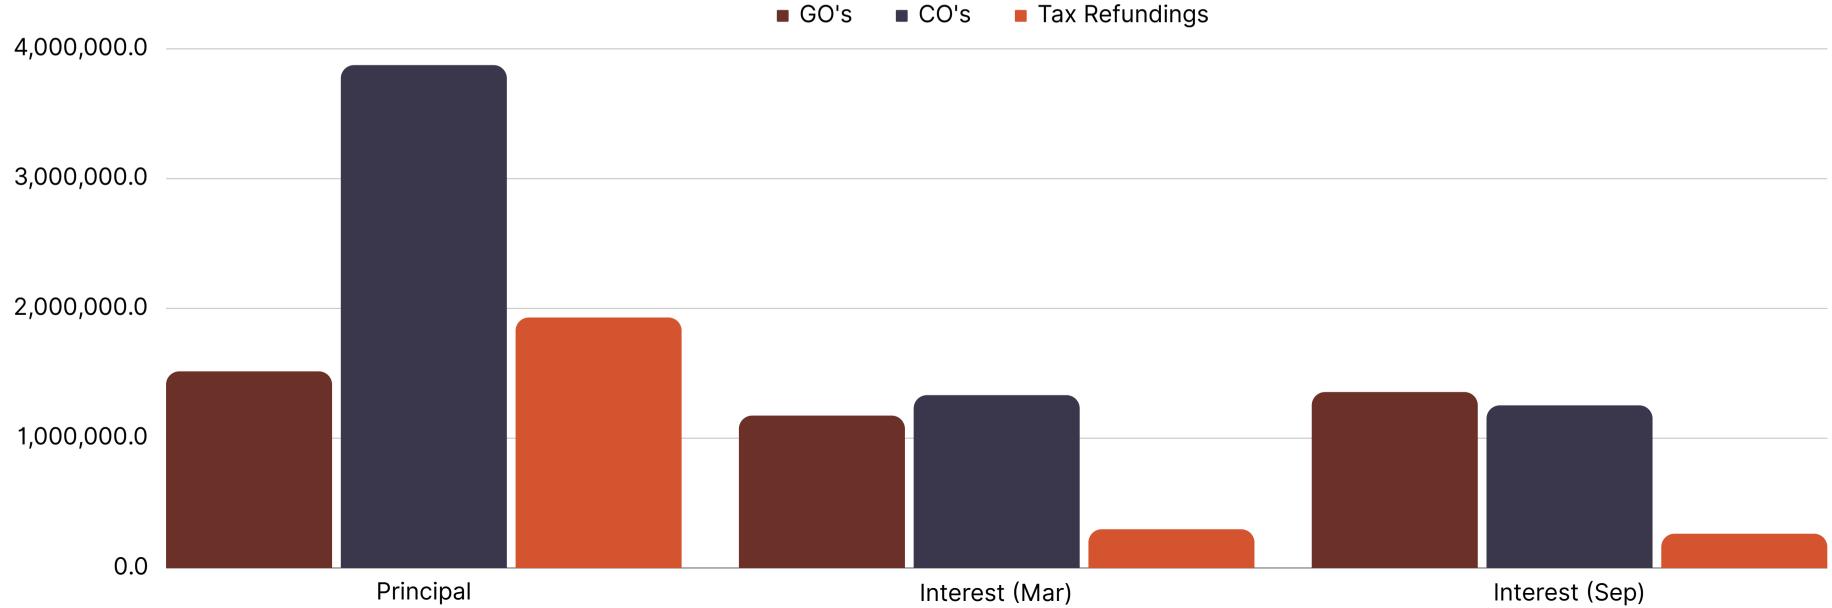

23

Total collections for Q12024 compared to Q12023 decreased by \$2,214, less than 1%.

Sales taxes are tending slightly lower than FY 2023 collections.

| 2000000.00 |         |
|------------|---------|
| 1500000.00 |         |
| 100000.00  |         |
| 500000.00  |         |
| 0.00       | October |



2023 2024





### \$53,865,943

**General Fund Expenditures** (Budgeted)

Public Works 18.7%

Public Safety 34.5%



### \$58,437,222(108%)

### **General Fund Reserves**

(396 Days)

# Debt

# Payments for 2024

# Total debt outstanding as of October 1, 2023 is \$147,950,000.

Principal payments are paid each March, and interest is paid in March and September. Total principal payments this year, between Debt Service and Water Sewer Fund, total \$7.32M, with interest totaling \$5.68M.





# Any questions?

# **Phone Number** 281-478-7225

Contact me anytime!





# **Email Address**

nganey@deerparktx.org

# Office

# Second floor, across from City Management wing



# Legislation Details (With Text)

| File #:        | GRT 2                                                                                                                      | 24-002    | Version:    | 1      | Name:           |              |
|----------------|----------------------------------------------------------------------------------------------------------------------------|-----------|-------------|--------|-----------------|--------------|
| Туре:          | Grants                                                                                                                     | S         |