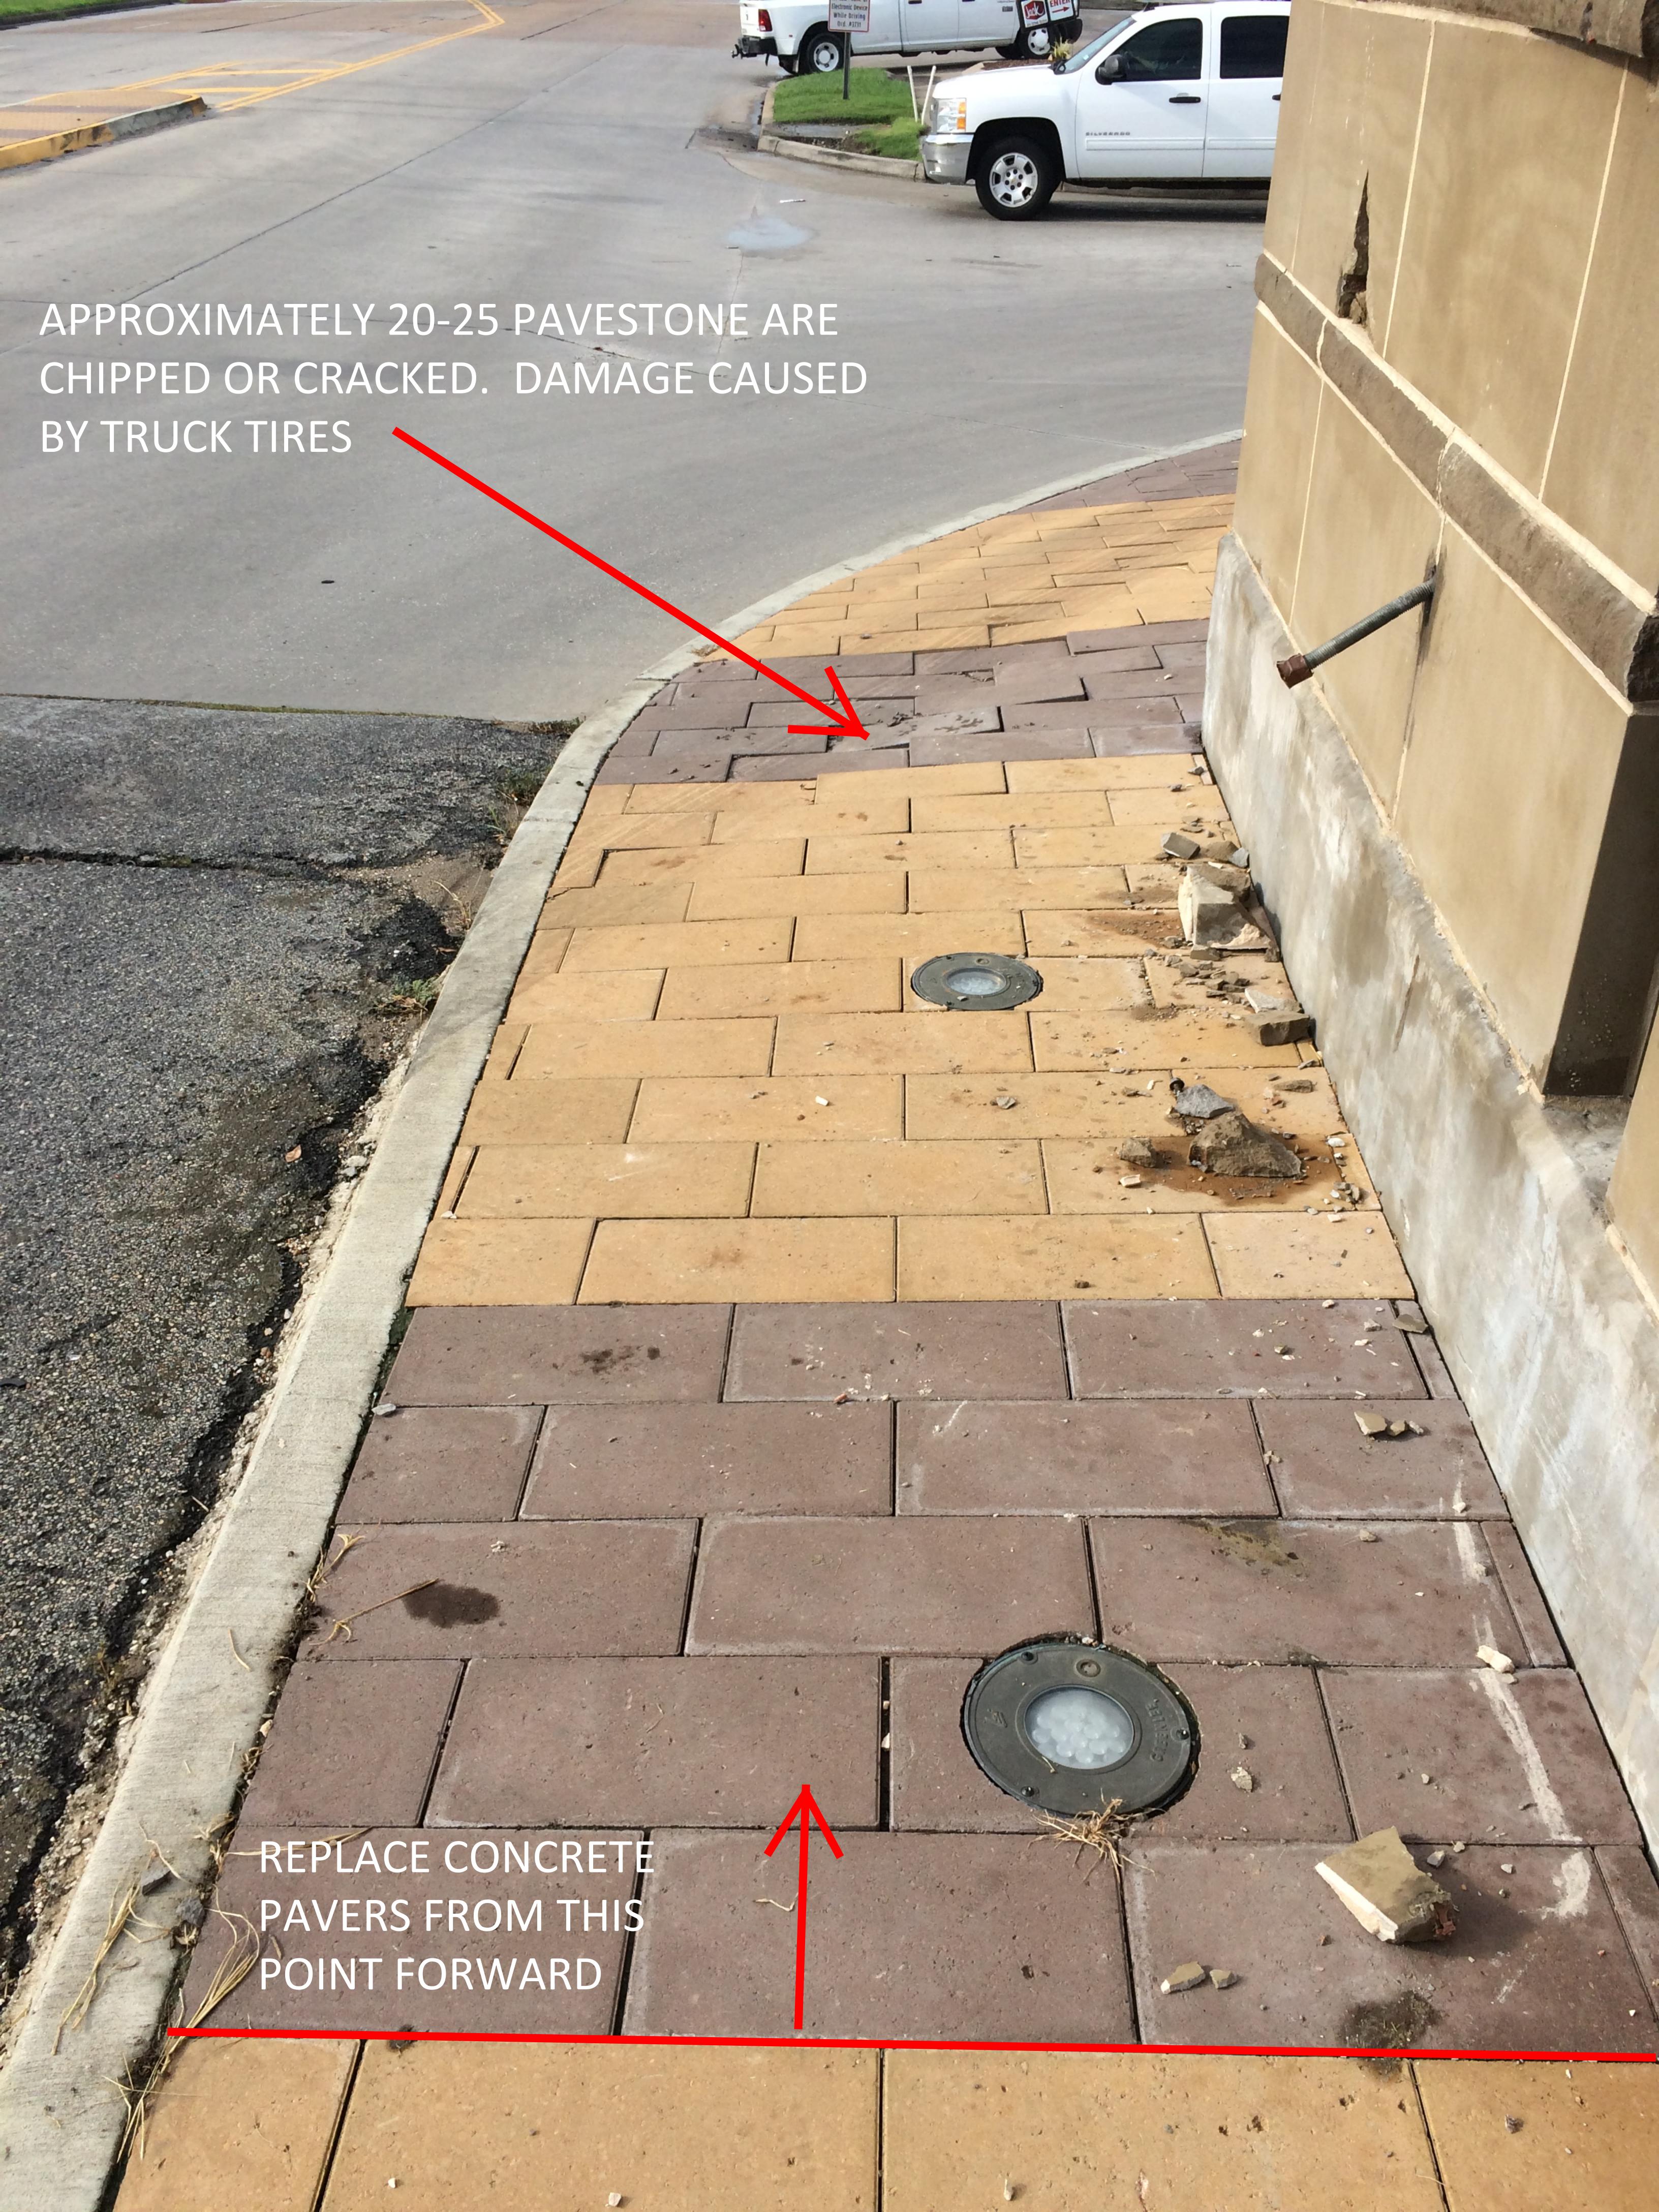

DIS 16-152

Recommended Action: Discussion only during Workshop. An action item will be on the October

3, 2016 Regular Council Meeting Agenda.

**Department:** City Manager's Office and Public Works

<u>Attachments:</u> Damage Assessment Narrative

Report Exhibits

**DeerParkGatewayRepair** 

CCE09282016

HLPSampleInsurance2015,16

**6.** Report from the Historical Committee on the historic Mary Wilson and William Jackson headstone/gravesite and relocation of the Patrick Cabin Historical Marker.