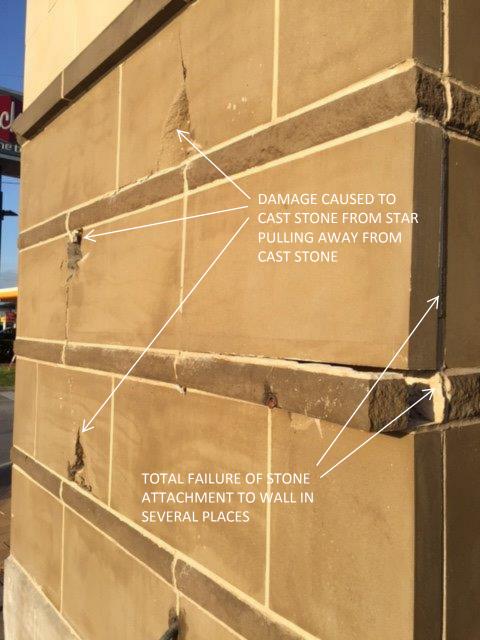

DIS 16-152

Recommended Action: Discussion only during Workshop. An action item will be on the October

3, 2016 Regular Council Meeting Agenda.

**Department:** City Manager's Office and Public Works

<u>Attachments:</u> Damage Assessment Narrative

Report Exhibits

**DeerParkGatewayRepair** 

CCE09282016

HLPSampleInsurance2015,16

**6.** Report from the Historical Committee on the historic Mary Wilson and William Jackson headstone/gravesite and relocation of the Patrick Cabin Historical Marker.