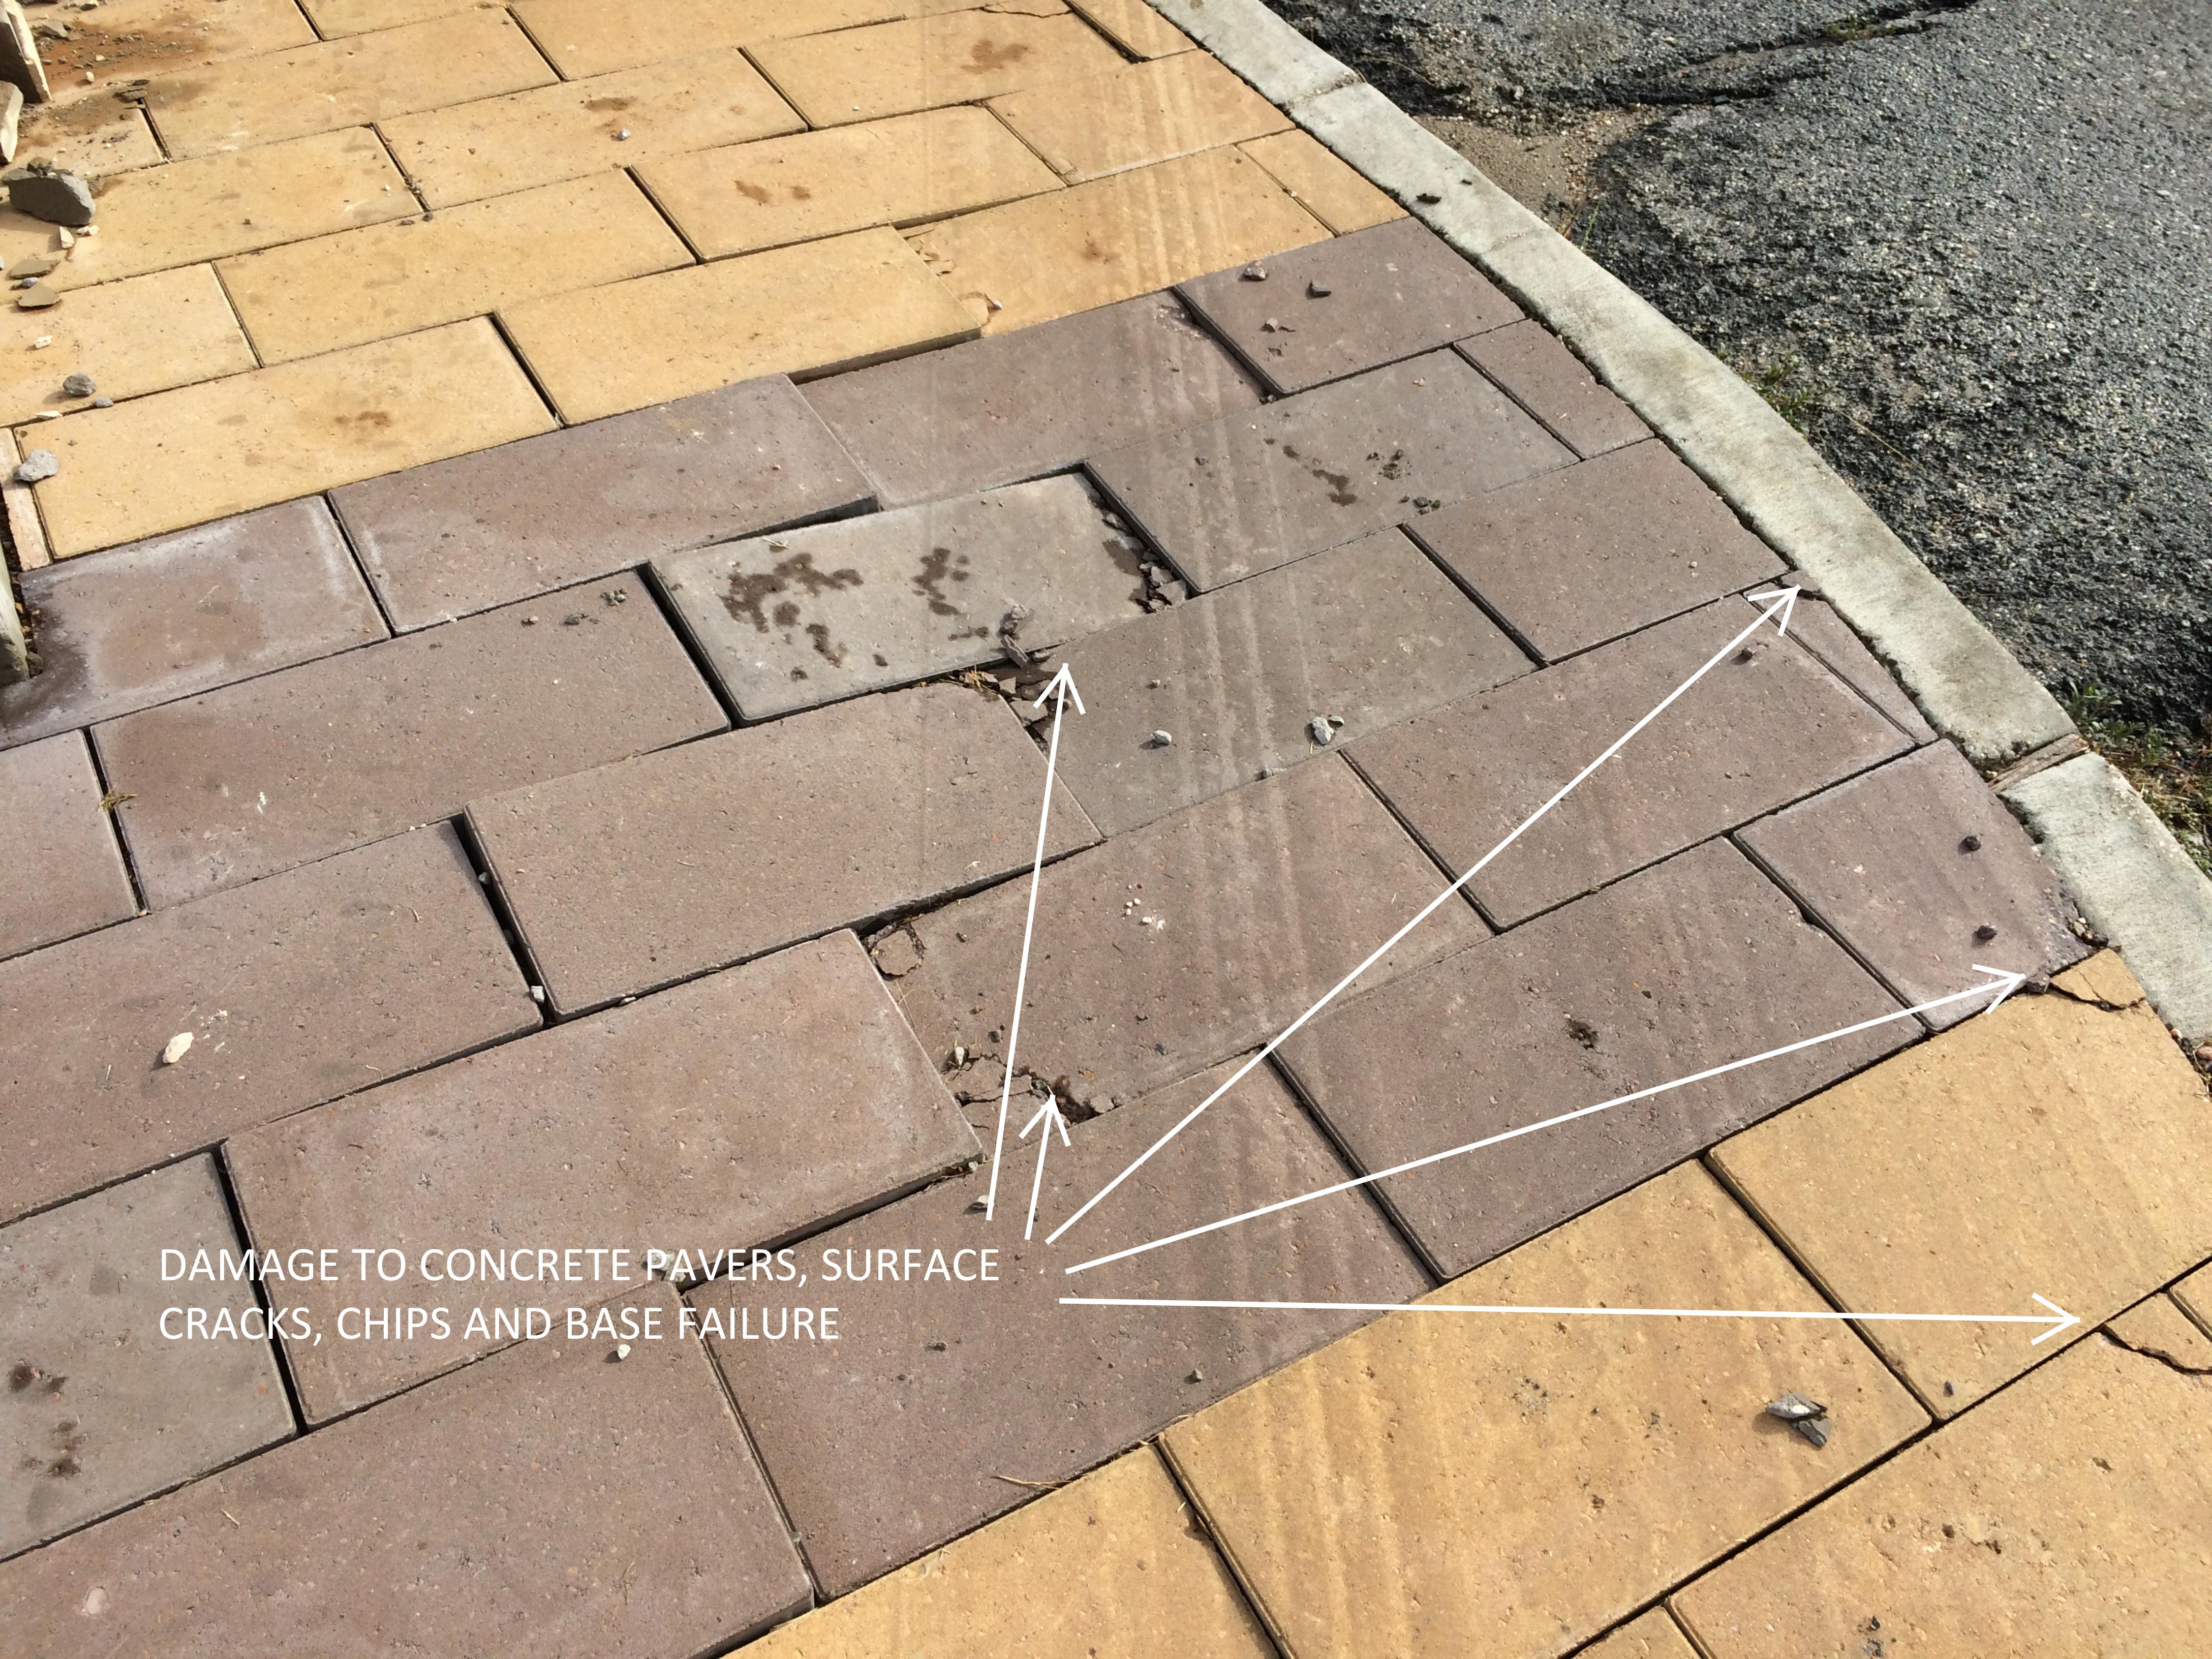

DIS 16-152

Recommended Action: Discussion only during Workshop. An action item will be on the October

3, 2016 Regular Council Meeting Agenda.

**Department:** City Manager's Office and Public Works

<u>Attachments:</u> Damage Assessment Narrative

Report Exhibits

**DeerParkGatewayRepair** 

CCE09282016

HLPSampleInsurance2015,16

**6.** Report from the Historical Committee on the historic Mary Wilson and William Jackson headstone/gravesite and relocation of the Patrick Cabin Historical Marker.