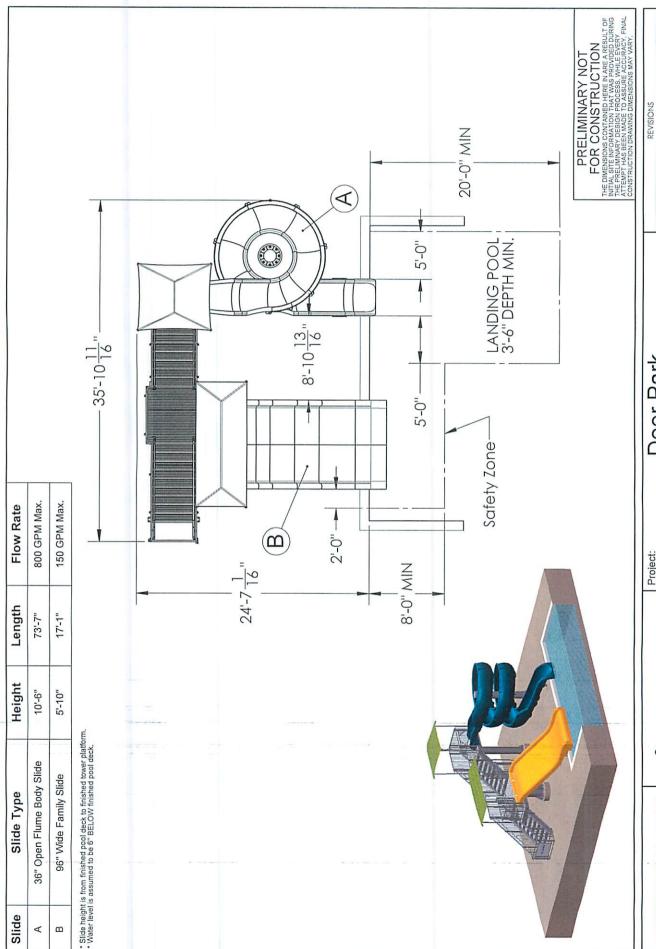

BID 18-006

Pool.

Recommended Action: Award bid to Vortex USA through National Purchasing Partners

Cooperative Purchasing Agreement for a fiberglass waterslide system at

the Dow Park Swimming Pool in the amount of \$125,762.70.

Attachments: Vortex USA 1

**24.** Consideration of and action on the purchase of furniture (Council Chambers audience seating) for the new City Hall facility through the National Cooperative Purchasing Alliance cooperative purchasing agreement.