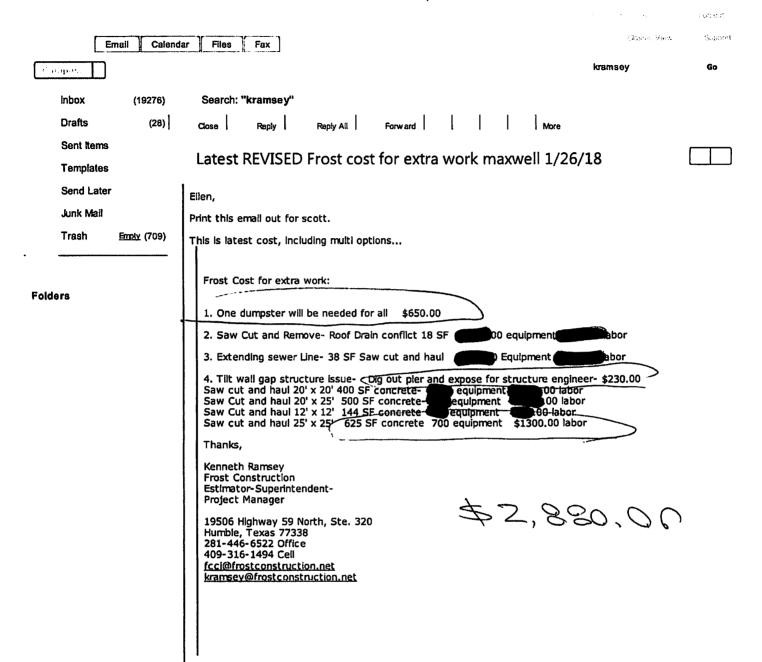

**AUT 18-005** 

Maxwell Adult Center.

Recommended Action: Authorize the Maxwell Adult Center Change Orders in the amount of

\$74,950.92 from the DPCDC Unencumbered Funds.

Attachments: Task Order NO 16-004-C

Change Proposal - Applied Finishes & Waterproofing

Change Proposal - Slab Strategies

17. Consideration of and action on accepting the amendment for additional professional services from Halff Associates utilizing the subcontractor Brinkley Sargent Wiginton Architects. AMD 18-002