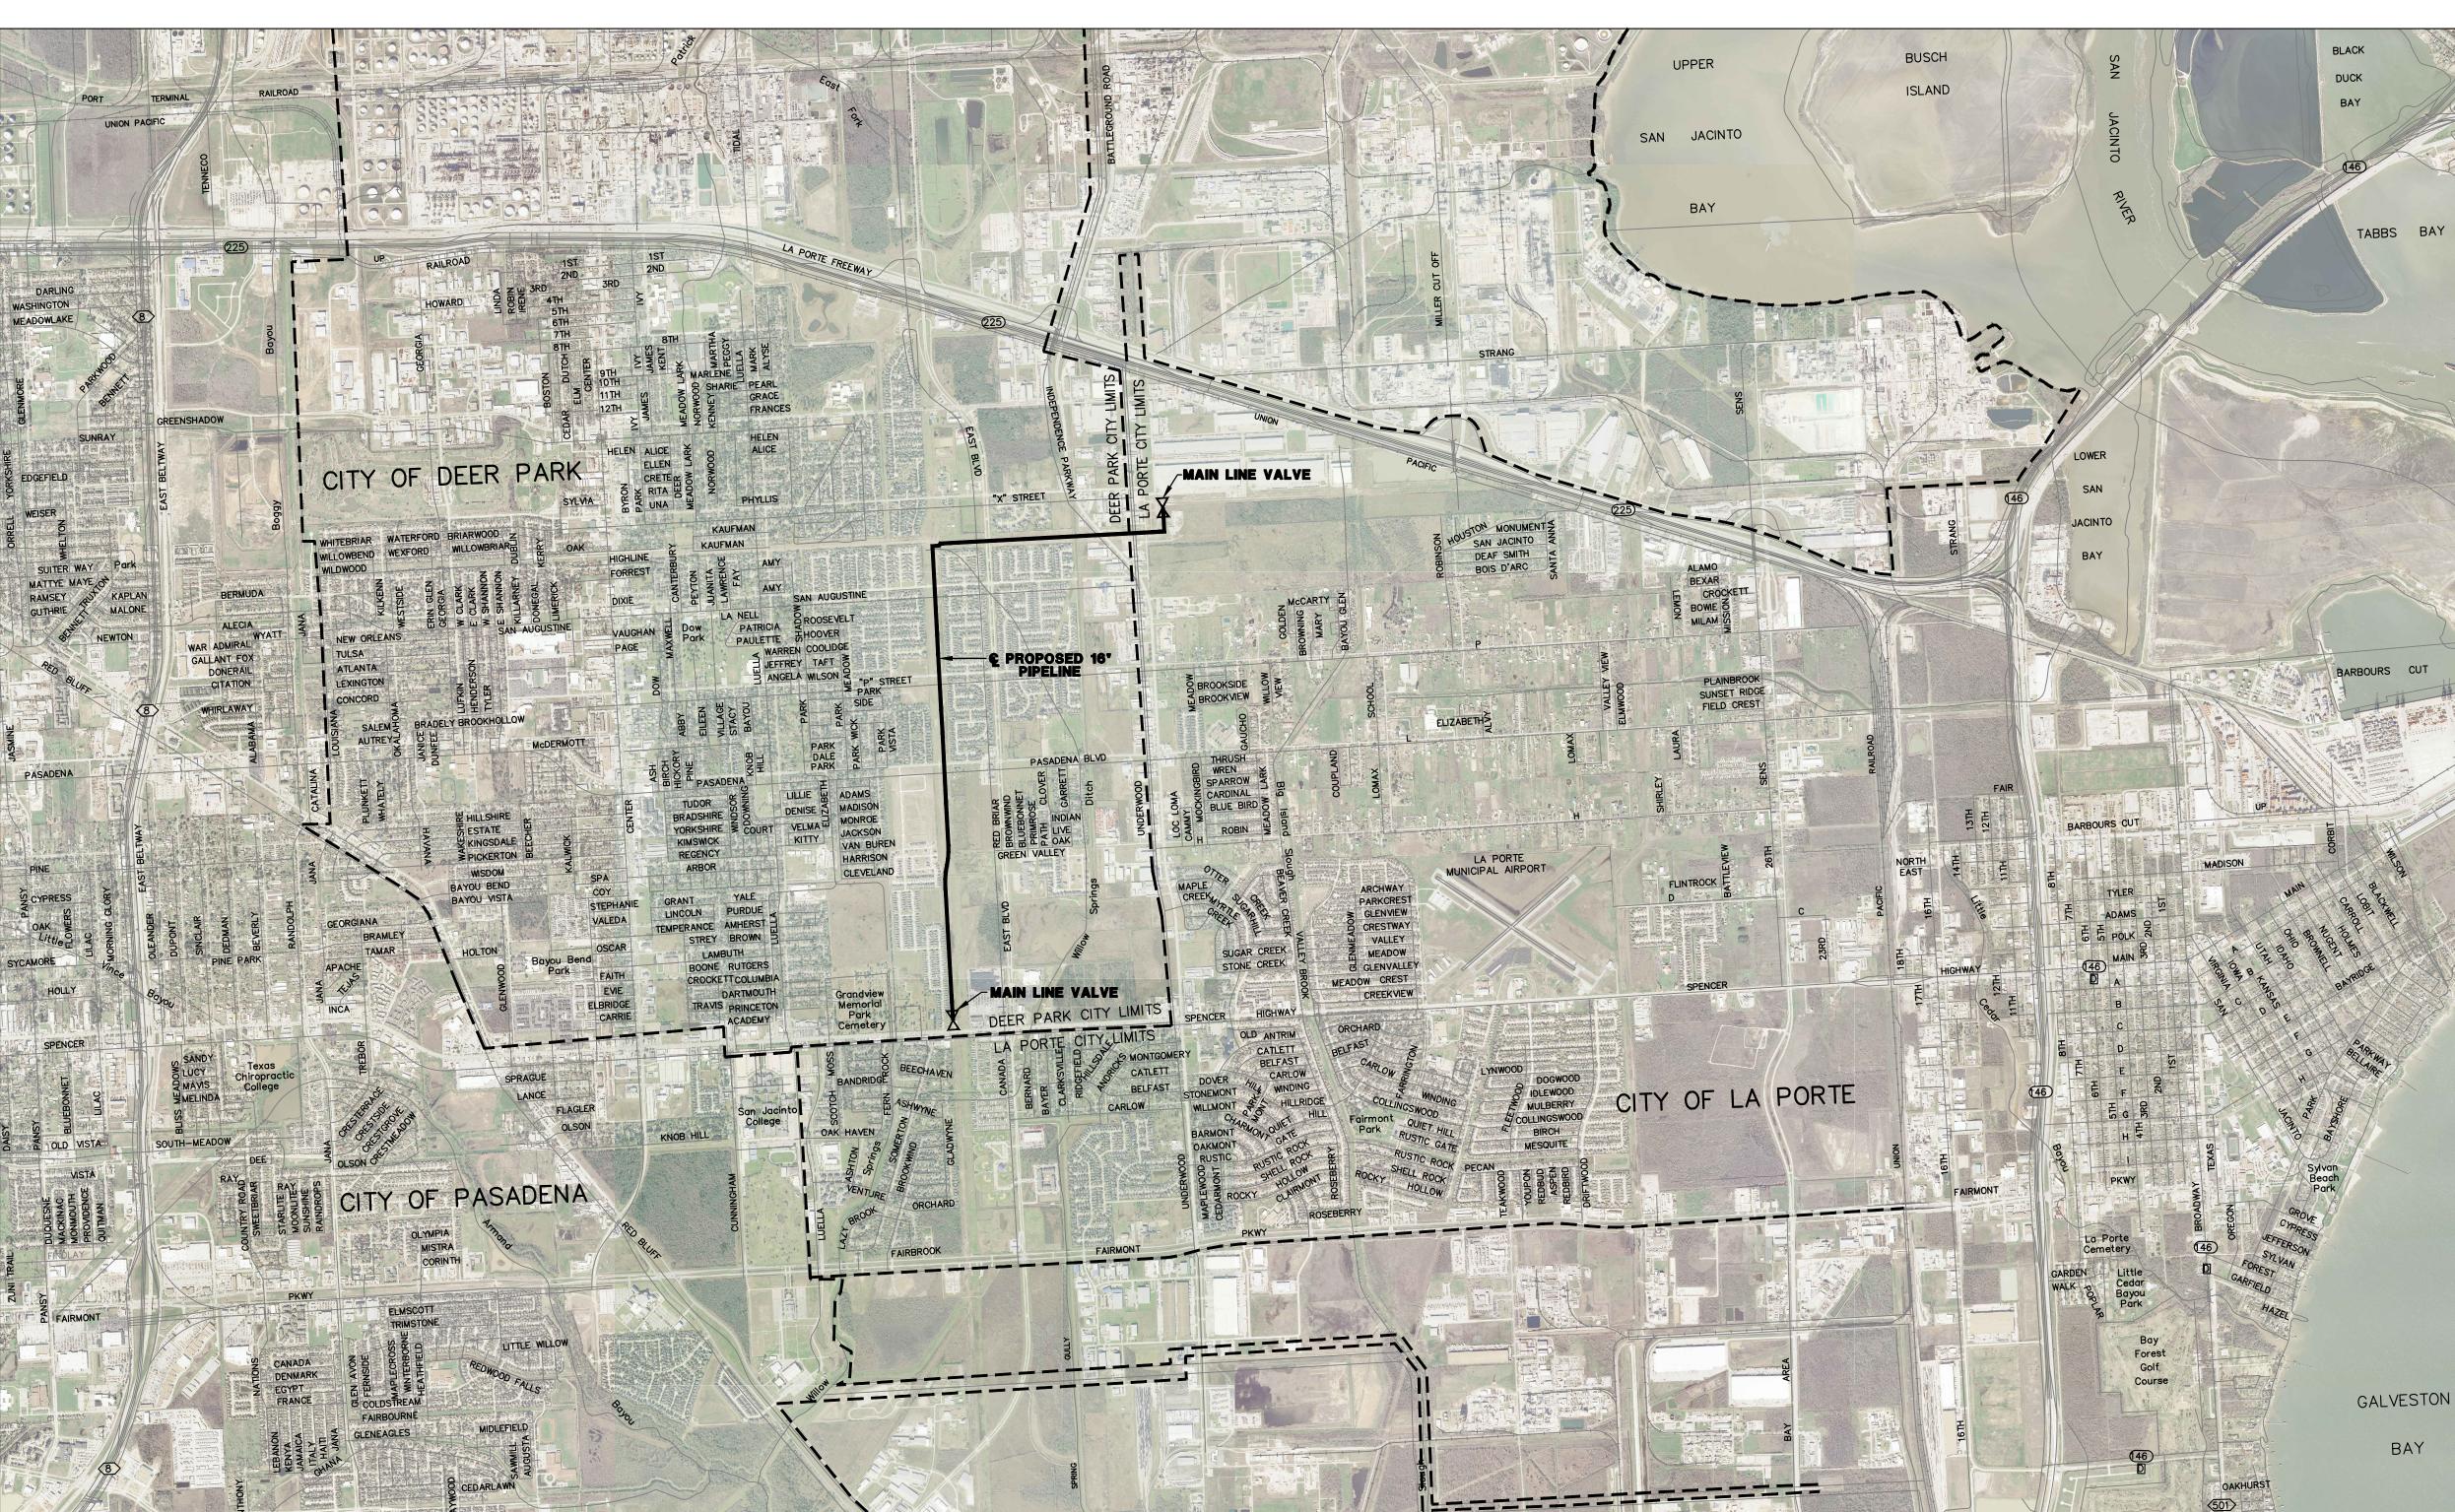

ORD 18-008

**Recommended Action:** The application for the pipeline to be granted.

Attachments: Application & payment

CenterLine Description 16 Inch Pipeline Through City of Deer Park City Limits 1

ROUTE COVER SHEET CITY OF DEER PARK

AN ORDINANCE GRANTING FLST LLC D/B/A LAVACA LST PIPELINE LLC, IT'S SUCCESSORS AND ASSIGNS, THE RIGHT, PRIVELEGE AND FRANCHISE TO CONSTRUCT, INSTALL, EXTEND, REMOVE, REPLACE, ABANDON, OPERATE AND MAINTAIN IT'S PROPOSED 16 INCH

PIPELINE, WHICH WILL BE INSTALLED IN THE CENTERPOINT ENERGY CORRIDOR AND CROSSES. SPENCER HIGHWAY. PASADENA AUGUSTINE, **EAST** BOULEVARD, BOULEVARD, SAN BATTLEGROUND ROAD AND OLD UNDERWOOD ROAD, IN THE CITY OF DEER PARK, HARRIS COUNTY, TEXAS FOR THE PURPOSE OF TRANSPORTING ETHANE; PROVIDING FOR A FEE; PROVIDING AN INDEMNITY CLAUSE; PROVIDING THAT THIS FRANCHISE SHALL NOT BE EXCLUSIVE; RESERVING ALL POWERS OF REGULATION; PROVIDING FOR ACCEPTANCE; PROVIDING A SEVERABILITY CLAUSE; PROVIDING A PENALTY BY A FINE OF UP TO \$2,000.00 FOR EACH DAY'S VIOLATION.

Councilwoman Sinor asked, "I remember when we did this before, we changed some of the cost, and we were practically giving it away. People had their property crossed and roads were crossed as well."

City Manager Jay Stokes responded, "We did go up on the fee, but we also watched where they cross Luella, where it has been getting very muddy. Public Works has been watching it a lot closer."

Councilwoman Sinor asked, "Is this coming right up East Boulevard and Spencer Highway?"

City Attorney Jim Fox, responded, "It is in an existing Centerpoint Utility corridor that has multiple pipelines already there."

Councilwoman Sinor, "They still have to dig?"

Mr. Stokes responded, "I would imagine it is going over there by Walmart, there along the powerline."

Mayor Mouton commented, "On the right of way where it is runs with the power lines."