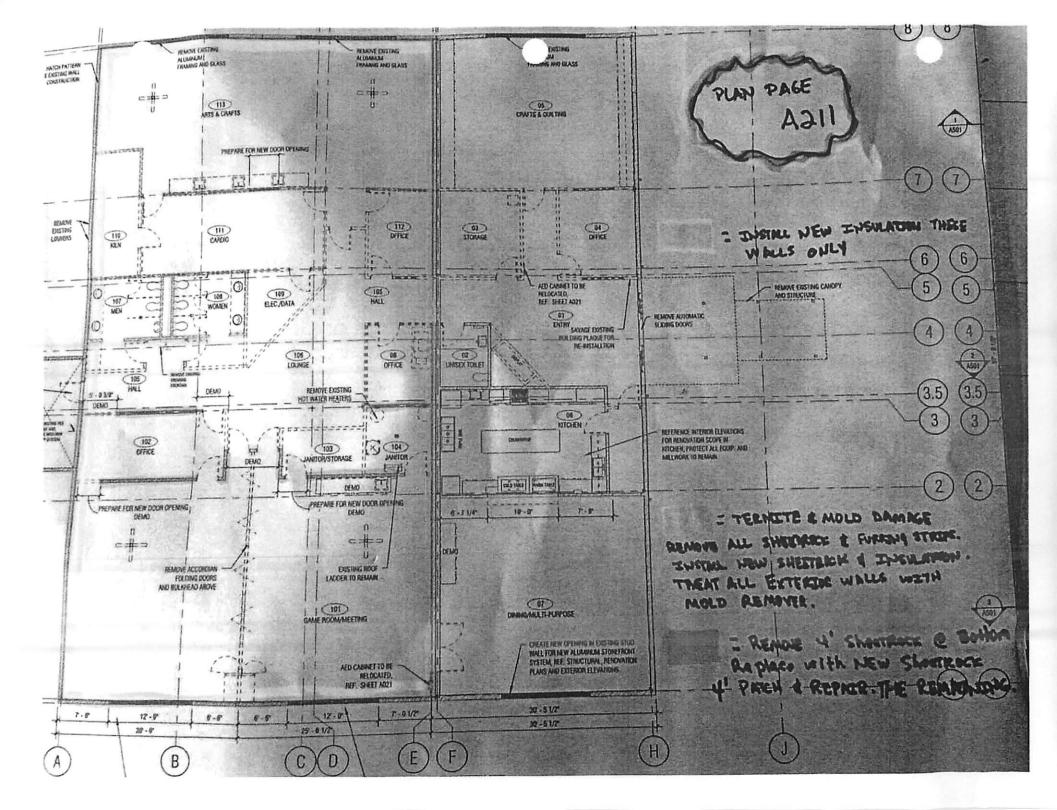

**AUT 18-005** 

Maxwell Adult Center.

Recommended Action: Authorize the Maxwell Adult Center Change Orders in the amount of

\$74,950.92 from the DPCDC Unencumbered Funds.

Attachments: Task Order NO 16-004-C

Change Proposal - Applied Finishes & Waterproofing

Change Proposal - Slab Strategies

17. Consideration of and action on accepting the amendment for additional professional services from Halff Associates utilizing the subcontractor Brinkley Sargent Wiginton Architects. AMD 18-002