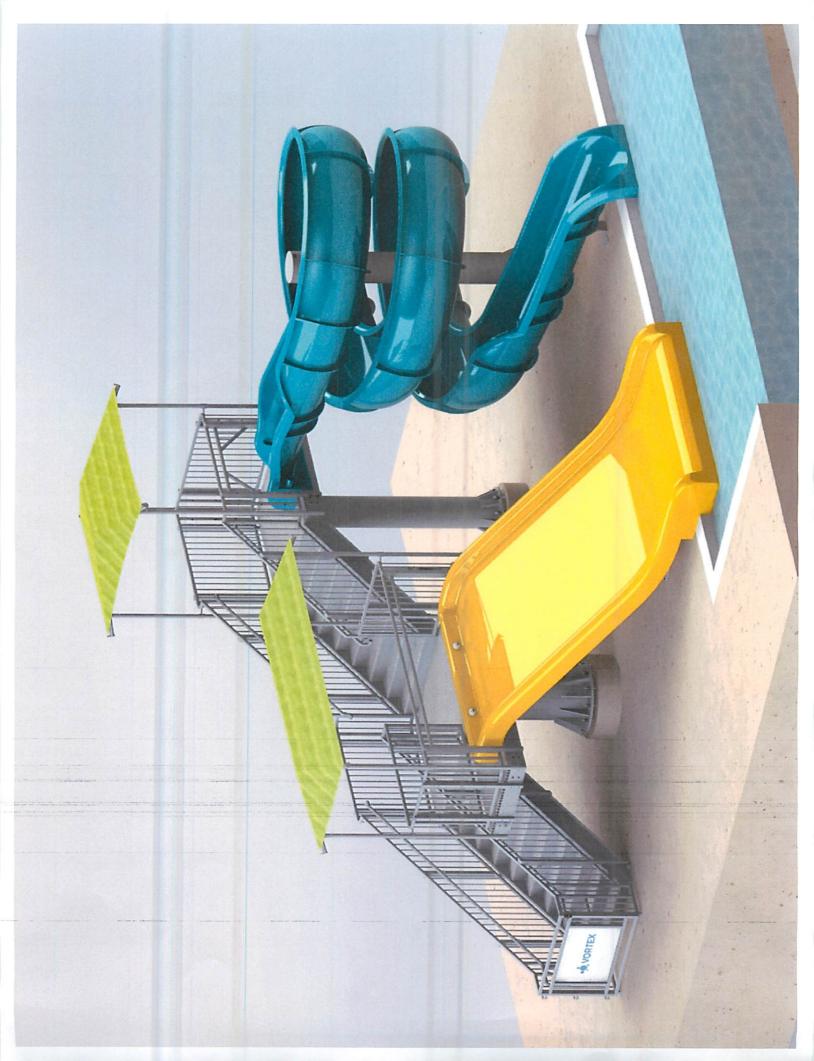

BID 18-006

Pool.

Recommended Action: Award bid to Vortex USA through National Purchasing Partners

Cooperative Purchasing Agreement for a fiberglass waterslide system at

the Dow Park Swimming Pool in the amount of \$125,762.70.

Attachments: Vortex USA 1

**24.** Consideration of and action on the purchase of furniture (Council Chambers audience seating) for the new City Hall facility through the National Cooperative Purchasing Alliance cooperative purchasing agreement.