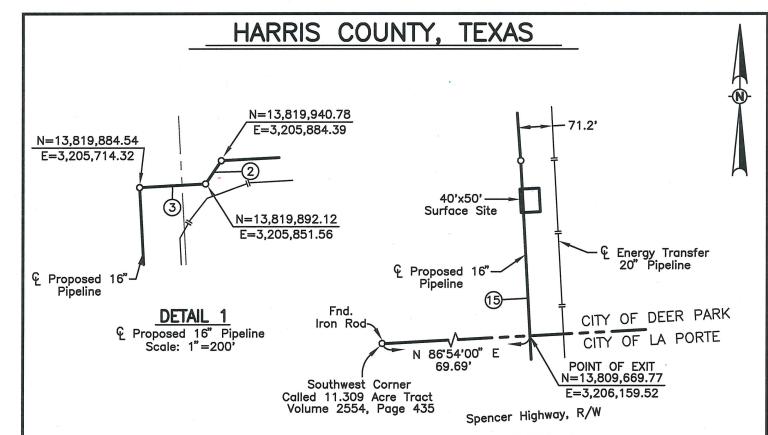

ORD 18-008

**Recommended Action:** The application for the pipeline to be granted.

Attachments: Application & payment

CenterLine Description 16 Inch Pipeline Through City of Deer Park City Limits 1

ROUTE COVER SHEET CITY OF DEER PARK

AN ORDINANCE GRANTING FLST LLC D/B/A LAVACA LST PIPELINE LLC, IT'S SUCCESSORS AND ASSIGNS, THE RIGHT, PRIVELEGE AND FRANCHISE TO CONSTRUCT, INSTALL, EXTEND, REMOVE, REPLACE, ABANDON, OPERATE AND MAINTAIN IT'S PROPOSED 16 INCH

PIPELINE, WHICH WILL BE INSTALLED IN THE CENTERPOINT ENERGY CORRIDOR AND CROSSES. SPENCER HIGHWAY. PASADENA AUGUSTINE, **EAST** BOULEVARD, BOULEVARD, SAN BATTLEGROUND ROAD AND OLD UNDERWOOD ROAD, IN THE CITY OF DEER PARK, HARRIS COUNTY, TEXAS FOR THE PURPOSE OF TRANSPORTING ETHANE; PROVIDING FOR A FEE; PROVIDING AN INDEMNITY CLAUSE; PROVIDING THAT THIS FRANCHISE SHALL NOT BE EXCLUSIVE; RESERVING ALL POWERS OF REGULATION; PROVIDING FOR ACCEPTANCE; PROVIDING A SEVERABILITY CLAUSE; PROVIDING A PENALTY BY A FINE OF UP TO \$2,000.00 FOR EACH DAY'S VIOLATION.