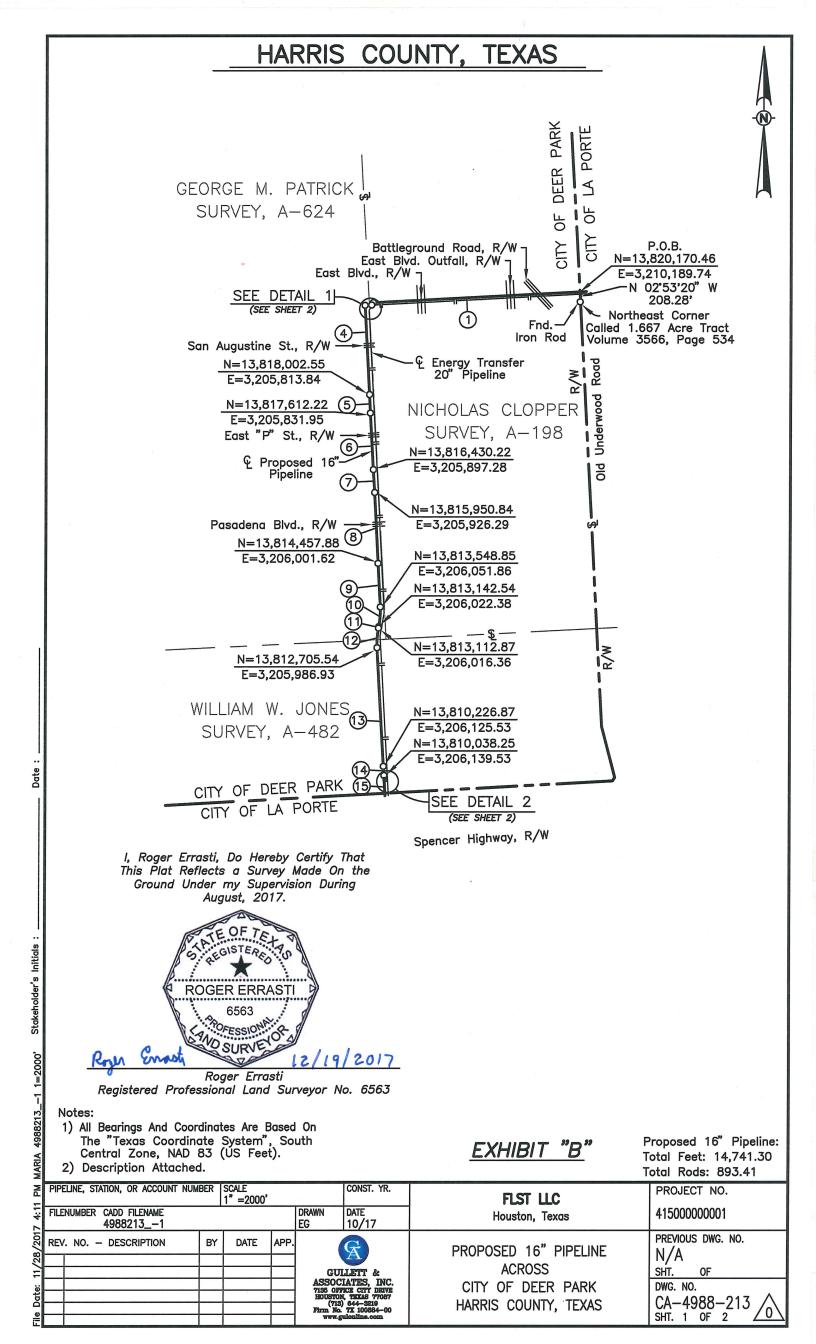

ORD 18-008

**Recommended Action:** The application for the pipeline to be granted.

Attachments: Application & payment

CenterLine Description 16 Inch Pipeline Through City of Deer Park City Limits 1

ROUTE COVER SHEET CITY OF DEER PARK

AN ORDINANCE GRANTING FLST LLC D/B/A LAVACA LST PIPELINE LLC, IT'S SUCCESSORS AND ASSIGNS, THE RIGHT, PRIVELEGE AND FRANCHISE TO CONSTRUCT, INSTALL, EXTEND, REMOVE, REPLACE, ABANDON, OPERATE AND MAINTAIN IT'S PROPOSED 16 INCH

PIPELINE, WHICH WILL BE INSTALLED IN THE CENTERPOINT ENERGY CORRIDOR AND CROSSES. SPENCER HIGHWAY. PASADENA AUGUSTINE, **EAST** BOULEVARD, BOULEVARD, SAN BATTLEGROUND ROAD AND OLD UNDERWOOD ROAD, IN THE CITY OF DEER PARK, HARRIS COUNTY, TEXAS FOR THE PURPOSE OF TRANSPORTING ETHANE; PROVIDING FOR A FEE; PROVIDING AN INDEMNITY CLAUSE; PROVIDING THAT THIS FRANCHISE SHALL NOT BE EXCLUSIVE; RESERVING ALL POWERS OF REGULATION; PROVIDING FOR ACCEPTANCE; PROVIDING A SEVERABILITY CLAUSE; PROVIDING A PENALTY BY A FINE OF UP TO \$2,000.00 FOR EACH DAY'S VIOLATION.

Councilwoman Sinor asked, "I remember when we did this before, we changed some of the cost, and we were practically giving it away. People had their property crossed and roads were crossed as well."

City Manager Jay Stokes responded, "We did go up on the fee, but we also watched where they cross Luella, where it has been getting very muddy. Public Works has been watching it a lot closer."

Councilwoman Sinor asked, "Is this coming right up East Boulevard and Spencer Highway?"

City Attorney Jim Fox, responded, "It is in an existing Centerpoint Utility corridor that has multiple pipelines already there."

Councilwoman Sinor, "They still have to dig?"

Mr. Stokes responded, "I would imagine it is going over there by Walmart, there along the powerline."

Mayor Mouton commented, "On the right of way where it is runs with the power lines."