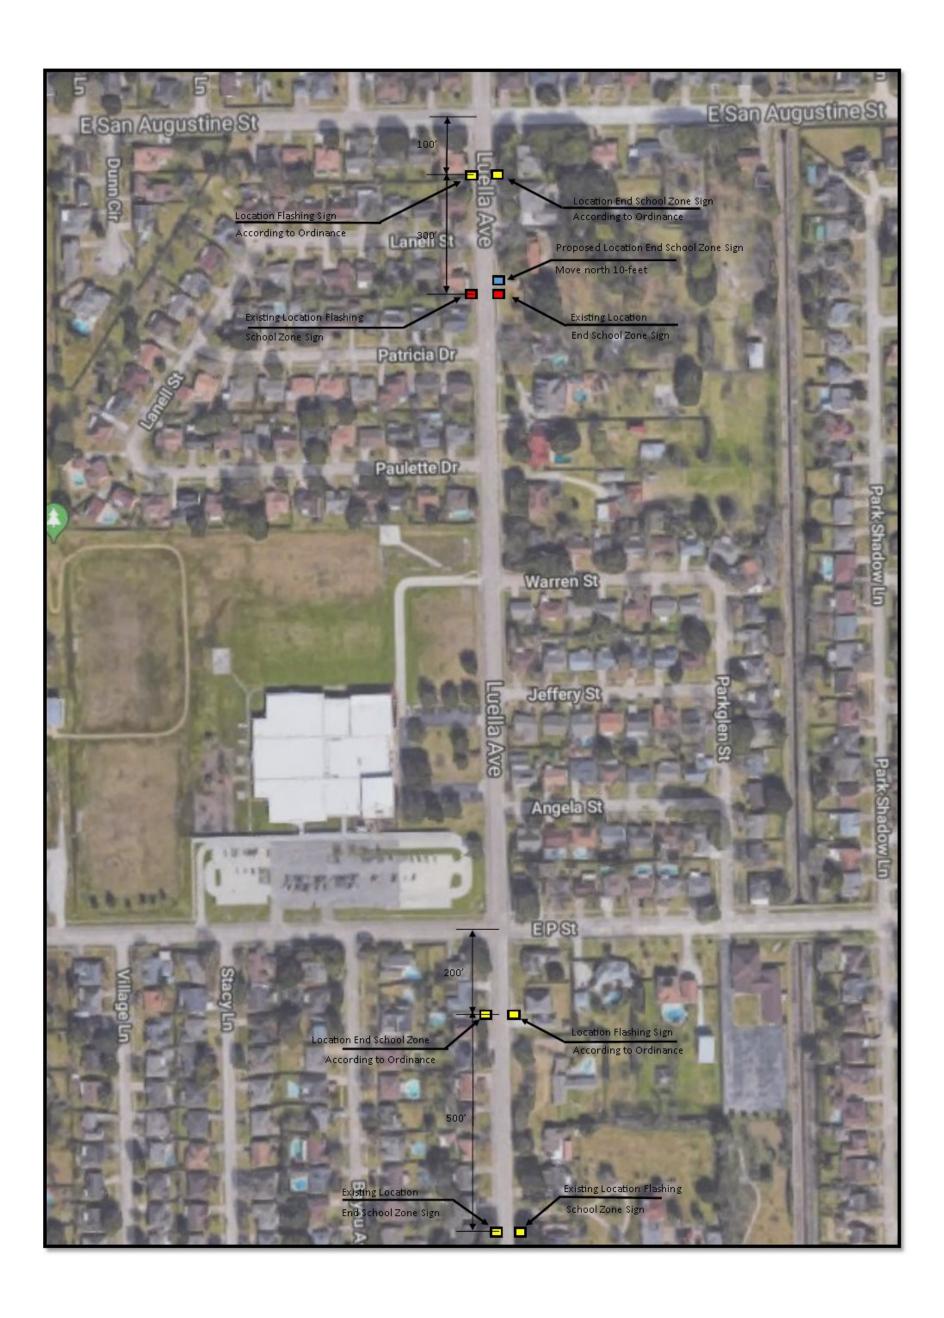

Signs.

**Department:** Chief of Police Grigg and Police

Attachments: Amend 66-173-Sched A-16 Stop Signs-04-2017

Deer Park Intersections (003)

**28.** Consideration of and action on an ordinance regarding Deer Park Elementary school zone signs on Luella Avenue.

ORD 18-010

\_ . . . . . \_

Recommended Action: Recommend amending Section 66-178, Schedule G, of the Code of

Ordinances.

Department: Public Works

Attachments: school zone exhibit

Amend -66-178 (G)Subsection a-12-2017