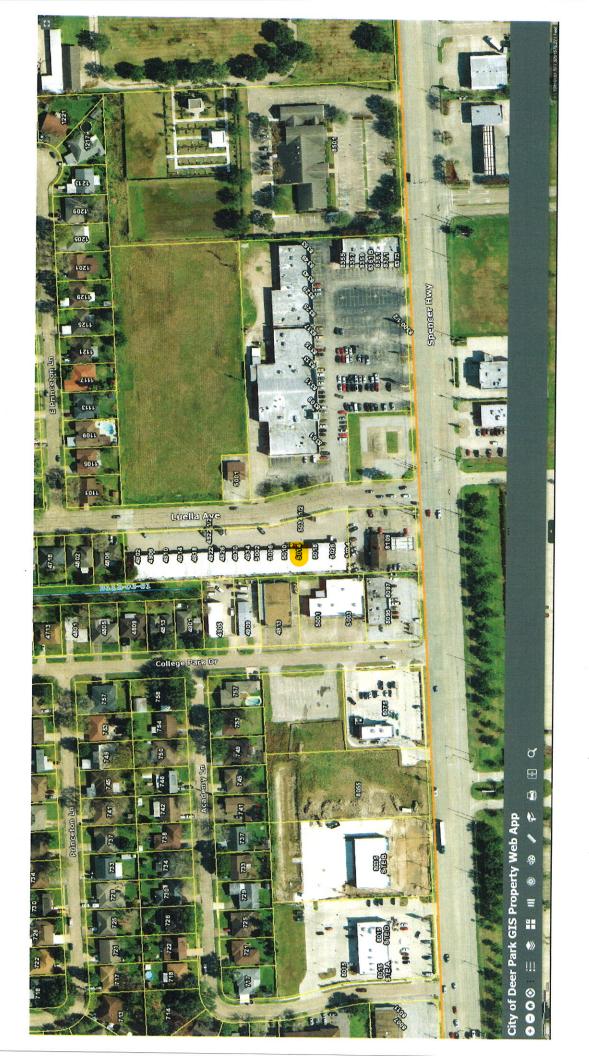

#### **NEW BUSINESS**

15. Consideration of and action on a referral to the Planning and Zoning Commission for a Specific Use Permit from the request of Healing Ministries of the Lord Jesus Christ to operate a church at 5014 Luella Avenue. SUP 18-002

Recommended Action: Refer to Planning and Zoning to schedule a Public Hearing

Attachments: 5014 Luella Healing Ministries Church

**16.** Consideration of and action on the approval of Change Orders of the