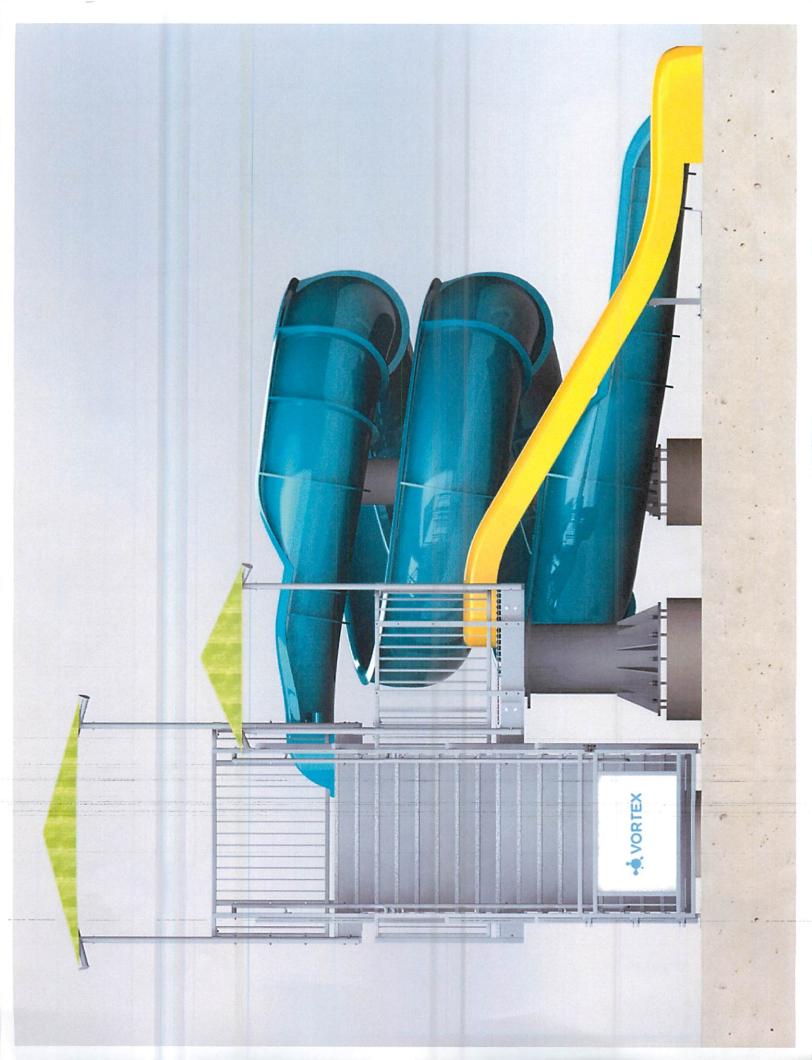

BID 18-006

Pool.

Recommended Action: Award bid to Vortex USA through National Purchasing Partners

Cooperative Purchasing Agreement for a fiberglass waterslide system at

the Dow Park Swimming Pool in the amount of \$125,762.70.

Attachments: Vortex USA 1

**24.** Consideration of and action on the purchase of furniture (Council Chambers audience seating) for the new City Hall facility through the National Cooperative Purchasing Alliance cooperative purchasing agreement.