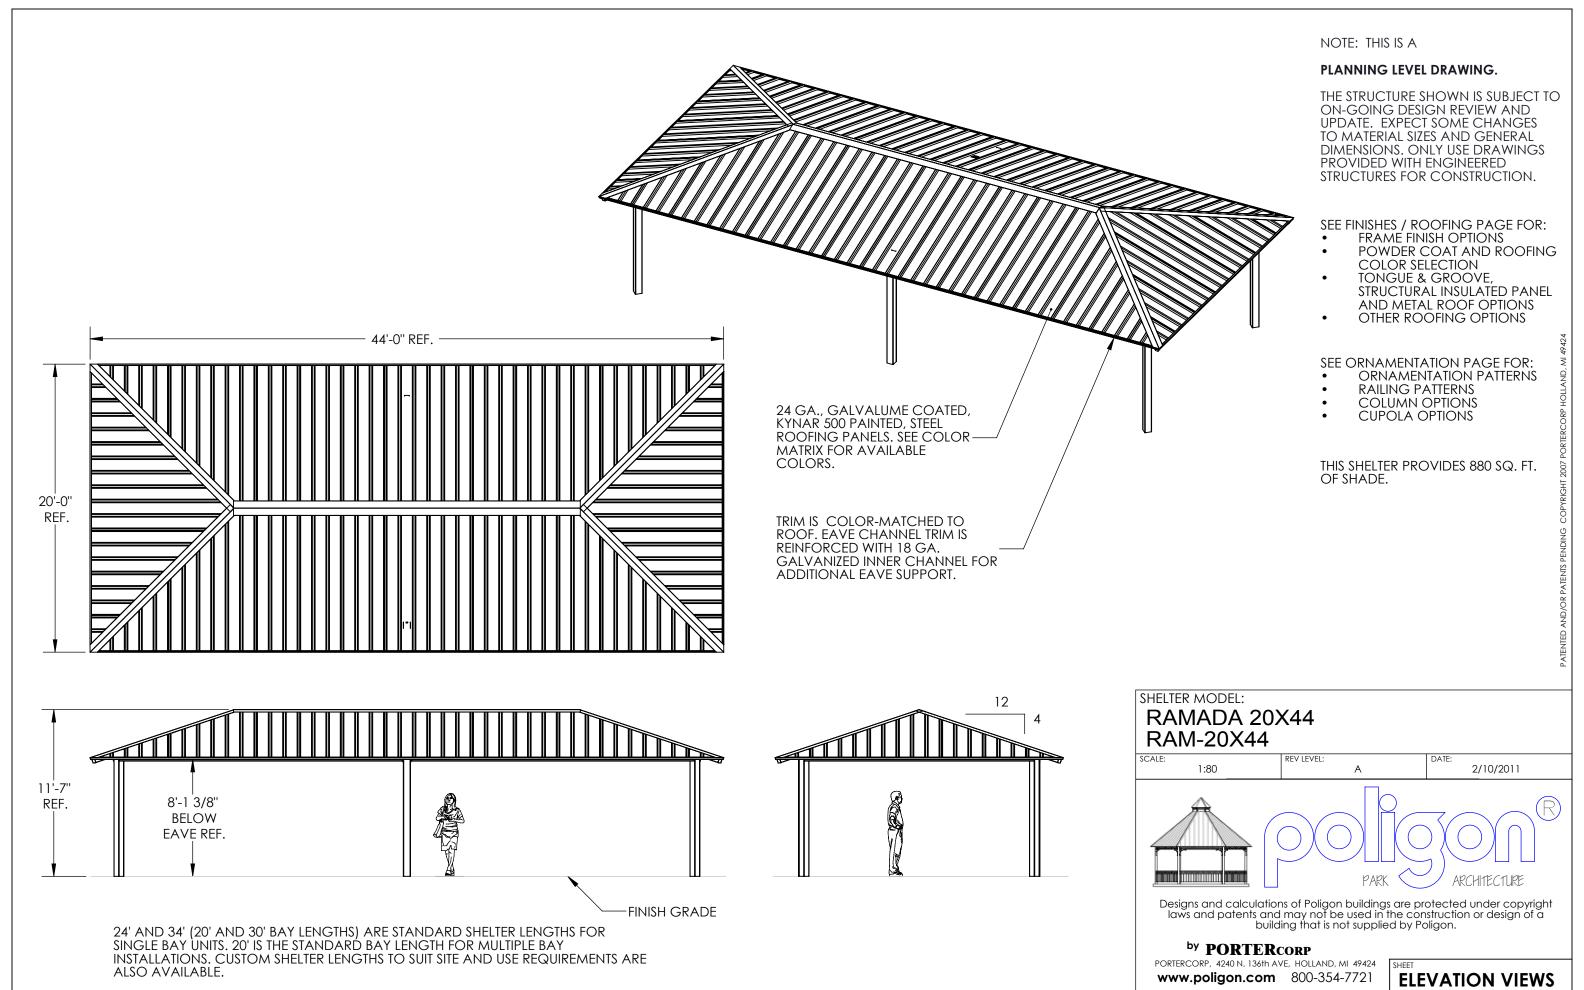

3. Discussion of issues relating to shade structure from Bayou Bend Park to DIS 18-101

Adult Complex.

Recommended Action: Discussion only

Attachments: 8092

RAM-20X44 125605R0Spec