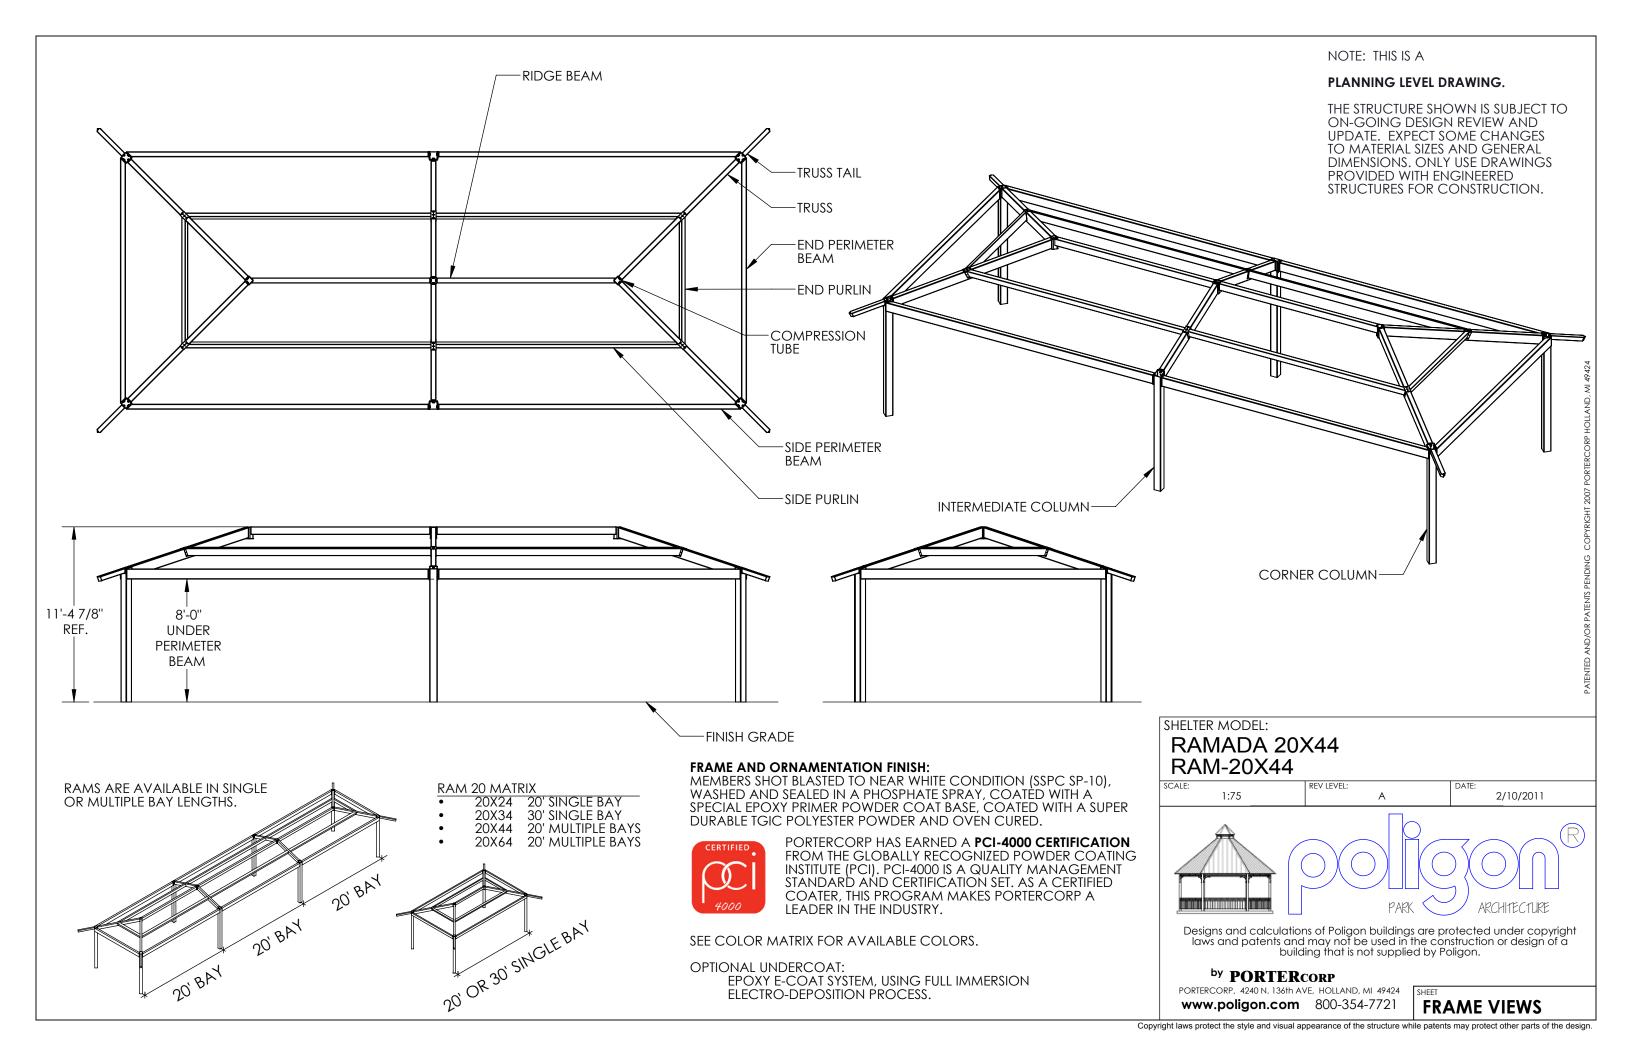

3. Discussion of issues relating to shade structure from Bayou Bend Park to DIS 18-101

Adult Complex.

Recommended Action: Discussion only

Attachments: 8092

RAM-20X44 125605R0Spec