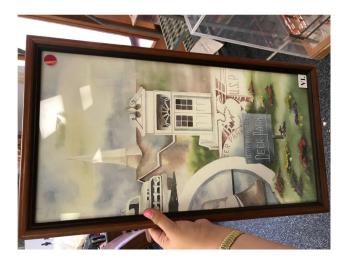

### PRESENTATIONS

1. Presentation - Acceptance of Paintings Depicting Shell and Deer Park's PRE 19-009 Early History Donated by Shell. Accept and acknowledge the donation from Shell. Recommended Action: Parks & Recreation Department: Watercolor Paintings Attachments: 2. Proclamation recognizing Emergency Medical Services and declaring the PRO 19-008 week of May 19-25, 2019 as EMS Week. Recommended Action: Presentation of the Emergency Medical Services Week Proclamation EMS week proclomation 2019 Attachments:

Presentation - Acceptance of Paintings Depicting Shell and Deer Park's Early History Donated by Shell.

Summary:

Shell is donating several paintings to the City that depict Shell and Deer Park's early history. These watercolor paintings show a pictorial history of Shell and the Deer Park area and were painting by Martha Hayes for the Sesquicentennial Celebration in Deer Park in 1986. Thumbnails of the painting are attached.