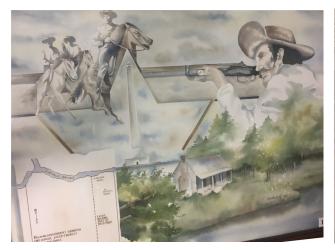

Presentation - Acceptance of Paintings Depicting Shell and Deer Park's Early History Donated by Shell.

Summary:

Shell is donating several paintings to the City that depict Shell and Deer Park's early history. These watercolor paintings show a pictorial history of Shell and the Deer Park area and were painting by Martha Hayes for the Sesquicentennial Celebration in Deer Park in 1986. Thumbnails of the painting are attached.