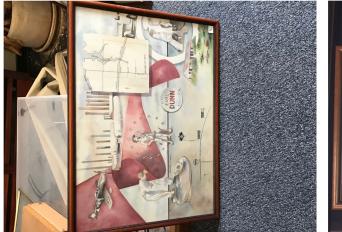

### PRESENTATIONS

1. Presentation - Acceptance of Paintings Depicting Shell and Deer Park's PRE 19-009 Early History Donated by Shell. Accept and acknowledge the donation from Shell. Recommended Action: Parks & Recreation Department: Watercolor Paintings Attachments: 2. Proclamation recognizing Emergency Medical Services and declaring the PRO 19-008 week of May 19-25, 2019 as EMS Week. Recommended Action: Presentation of the Emergency Medical Services Week Proclamation EMS week proclomation 2019 Attachments:

Presentation - Acceptance of Paintings Depicting Shell and Deer Park's Early History Donated by Shell.

Summary:

Shell is donating several paintings to the City that depict Shell and Deer Park's early history. These watercolor paintings show a pictorial history of Shell and the Deer Park area and were painting by Martha Hayes for the Sesquicentennial Celebration in Deer Park in 1986. Thumbnails of the painting are attached.