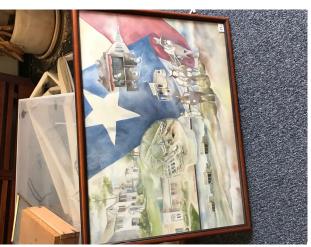

Presentation - Acceptance of Paintings Depicting Shell and Deer Park's Early History Donated by Shell.

Summary:

Shell is donating several paintings to the City that depict Shell and Deer Park's early history. These watercolor paintings show a pictorial history of Shell and the Deer Park area and were painting by Martha Hayes for the Sesquicentennial Celebration in Deer Park in 1986. Thumbnails of the painting are attached.