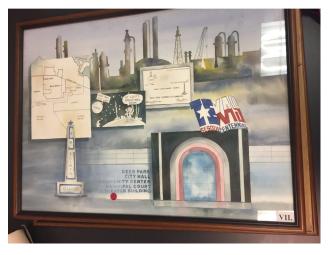

Presentation - Acceptance of Paintings Depicting Shell and Deer Park's Early History Donated by Shell.

Summary:

Shell is donating several paintings to the City that depict Shell and Deer Park's early history. These watercolor paintings show a pictorial history of Shell and the Deer Park area and were painting by Martha Hayes for the Sesquicentennial Celebration in Deer Park in 1986. Thumbnails of the painting are attached.