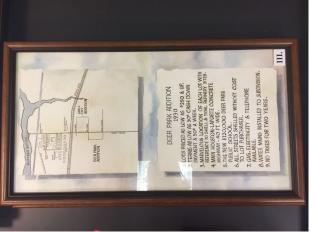

### PRESENTATIONS

1. Presentation - Acceptance of Paintings Depicting Shell and Deer Park's PRE 19-009 Early History Donated by Shell. Accept and acknowledge the donation from Shell. Recommended Action: Parks & Recreation Department: Watercolor Paintings Attachments: 2. Proclamation recognizing Emergency Medical Services and declaring the PRO 19-008 week of May 19-25, 2019 as EMS Week. Recommended Action: Presentation of the Emergency Medical Services Week Proclamation EMS week proclomation 2019 Attachments:

Presentation - Acceptance of Paintings Depicting Shell and Deer Park's Early History Donated by Shell.

Summary:

Shell is donating several paintings to the City that depict Shell and Deer Park's early history. These watercolor paintings show a pictorial history of Shell and the Deer Park area and were painting by Martha Hayes for the Sesquicentennial Celebration in Deer Park in 1986. Thumbnails of the painting are attached.