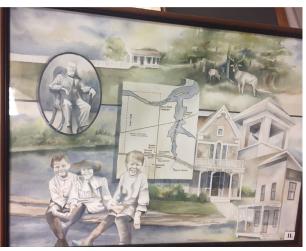

Presentation - Acceptance of Paintings Depicting Shell and Deer Park's Early History Donated by Shell.

Summary:

Shell is donating several paintings to the City that depict Shell and Deer Park's early history. These watercolor paintings show a pictorial history of Shell and the Deer Park area and were painting by Martha Hayes for the Sesquicentennial Celebration in Deer Park in 1986. Thumbnails of the painting are attached.