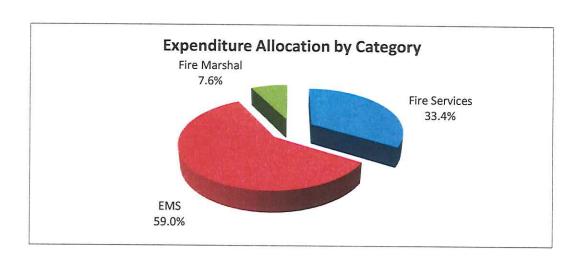

# CITY OF DEER PARK 2019-2020 ANNUAL BUDGET FIRE CONTROL, PREVENTION AND EMS DISTRICT EXPENDITURE SUMMARY

| DEPARTMENT                       |    | ACTUAL    |    | BUDGET    | ESTIMATED        | PROPOSED     |  |
|----------------------------------|----|-----------|----|-----------|------------------|--------------|--|
|                                  |    | 17-18     |    | 18-19     | 18-19            | 19-20        |  |
| FIRE SERVICES                    |    |           |    |           |                  |              |  |
| Personnel & Related              | \$ | Į =0      | \$ | ·         | \$ -             | \$ -         |  |
| Services                         |    | 105,175   |    | 110,500   | 107,110          | 121,710      |  |
| Supplies                         |    | 141,573   |    | 111,100   | 96,500           | 147,390      |  |
| Repairs & Maintenance            |    | 68,613    |    | 84,000    | 68,500           | 88,500       |  |
| Other Operating Expenditures     |    |           |    | -         | <del>-</del>     | -            |  |
| Capital Outlay                   |    | 183,596   |    | 157,600   | 157,600          | 287,600      |  |
| Total Fire Services              | _  | 498,957   | _  | 463,200   | 429,710          | 645,200      |  |
| EMERGENCY MEDICAL SERVICES       |    |           |    |           |                  |              |  |
| Personnel & Related              |    | 686,139   |    | 709,613   | 597,185          | 695,789      |  |
| Services                         |    | 56,705    |    | 83,500    | 83,500           | 122,930      |  |
| Supplies                         |    | 13,865    |    | 42,430    | 52,000           | 98,000       |  |
| Repairs & Maintenance            |    | 48,974    |    | 45,500    | 45,000           | 17,000       |  |
| Other Operating Expenditures     |    | <u> </u>  |    | 12,299    | 12,299           | -            |  |
| Capital Outlay                   |    | 205,470   |    | 2,650,000 | 2,624,143        | 215,000      |  |
| Total Emergency Medical Services |    | 1,011,153 | iq | 3,543,342 | 3,414,127        | 1,148,719    |  |
| FIRE MARSHAL                     |    |           |    |           |                  |              |  |
| Personnel & Related              |    | 83,931    |    | 112,962   | 103,470          | 121,662      |  |
| Services                         |    | 22,346    |    | 16,000    | 9,100            | 21,000       |  |
| Supplies                         |    | 1,025     |    | 1,300     | 500              | 1,300        |  |
| Repairs & Maintenance            |    | 1,109     |    | 4,500     | 500              | 4,500        |  |
| Other Operating Expenditures     |    | -         |    | 1,920     | ; <del>=</del> r | _            |  |
| Capital Outlay                   |    |           |    | 1370      |                  | <b>—</b> 3   |  |
| Total Fire Marshal               |    | 108,411   | _  | 136,682   | 113,570          | 148,462      |  |
| TOTAL EXPENDITURES               | \$ | 1,618,521 | \$ | 4,143,224 | \$ 3,957,407     | \$ 1,942,381 |  |

#### **EXPENDITURE SUMMARY**

TOTAL FCPEMSD

| DESCRIPTION                  |    | ACTUAL<br>17-18 | BUDGET<br>18-19 | E  | STIMATED<br>18-19 | P  | ROPOSED<br>19-20 |
|------------------------------|----|-----------------|-----------------|----|-------------------|----|------------------|
| Personnel & Related          | \$ | 770,070         | \$<br>822,575   | \$ | 700.655           | \$ | 817,451          |
| Services                     |    | 184,226         | 210.000         |    | 199,710           | *  | 265,640          |
| Supplies                     |    | 156,463         | 154.830         |    | 149.000           |    | 246,690          |
| Repairs & Maintenance        |    | 118,696         | 134,000         |    | 114.000           |    | 110,000          |
| Other Operating Expenditures |    | · <u>-</u>      | 14,219          |    | 12,299            |    | - 110,000        |
| Capital Outlay               | _  | 389,066         | 2,807,600       |    | 2,781,743         |    | 502,600          |
| Total Expenditures           | \$ | 1,618,521       | \$<br>4,143,224 | \$ | 3,957,407         | \$ | 1,942,381        |