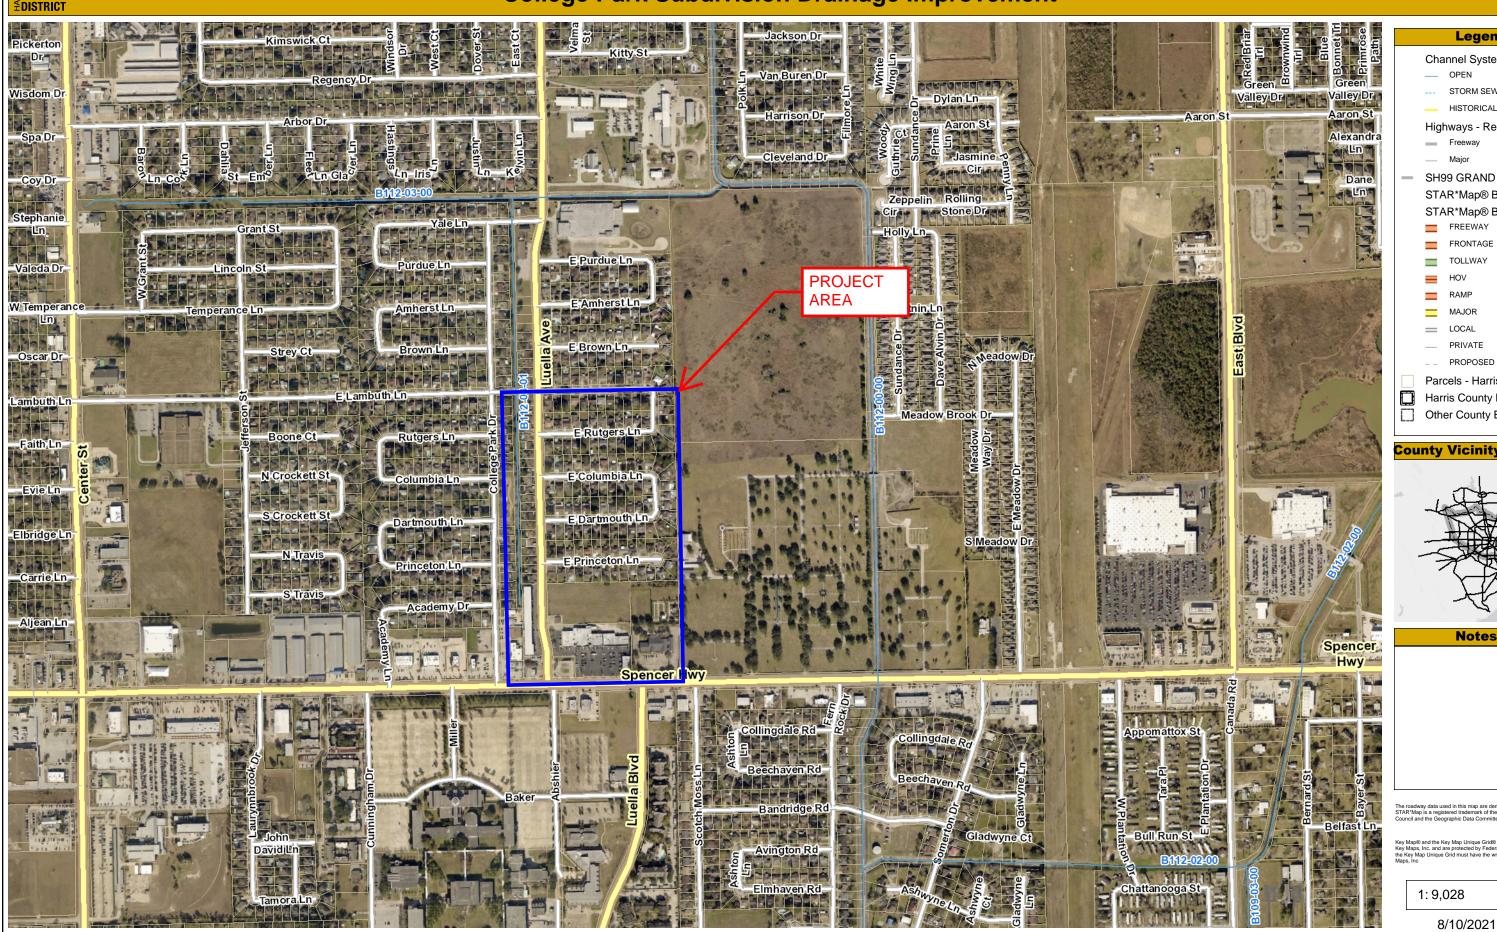

## **EXHIBIT A**

**College Park Subdivision Drainage Improvement** 

|                   | Legend                                                   |
|-------------------|----------------------------------------------------------|
|                   | Channel System                                           |
|                   | — OPEN                                                   |
|                   | STORM SEWER                                              |
|                   |                                                          |
|                   |                                                          |
|                   | Highways - Regional                                      |
|                   | Major                                                    |
|                   |                                                          |
|                   |                                                          |
|                   | STAR*Map® Basemap Labe                                   |
|                   | STAR*Map® Basemap                                        |
|                   | —                                                        |
|                   | FRONTAGE                                                 |
|                   | TOLLWAY                                                  |
|                   | HOV                                                      |
|                   |                                                          |
|                   | MAJOR                                                    |
|                   |                                                          |
|                   | PRIVATE                                                  |
|                   | – – PROPOSED                                             |
|                   | Parcels - Harris County                                  |
|                   | Harris County Boundary                                   |
|                   | Other County Boundaries                                  |
|                   |                                                          |
| ou                | nty Vicinity Map                                         |
|                   |                                                          |
|                   |                                                          |
|                   | Notes                                                    |
| e roadw<br>AR*Maj | vg data used in this map are derived from the STAR-Map®. |
| uncil an          | ay data used in this map are derived from the STAR*Map®. |