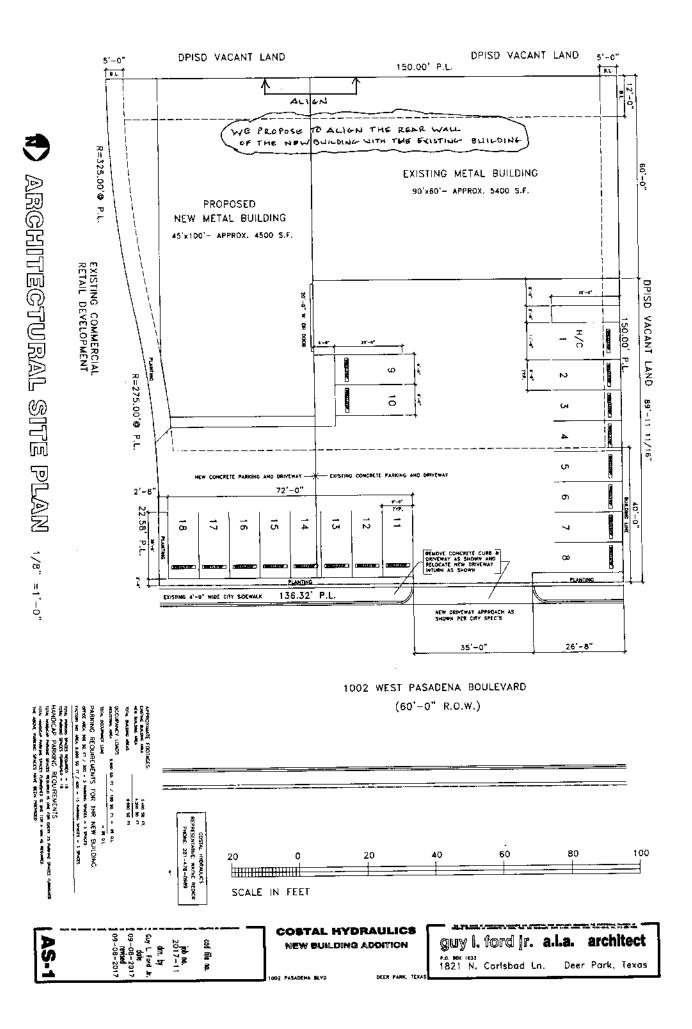

Owner / Applicant: Mr. Wayne Rodick 281-478-0989

We are applying for a 12' variance to the rear building line of this site.

Mr. Rodick purchased this property in 2000. In the years prior to Mr. Rodick's purchasing the property, some previous owner, was allowed to construct a metal building with the rear wall of the building, directly on the rear property line.

Mr. Rodick would like to add an approximately 4,500 square foot metal building to the East end of the existing building and align the rear wall of the new building with the rear wall of the existing building. Aligning the rear walls of the buildings will of course allow for a larger new building but also eliminate an interior corner inside the combined building once the existing wall is removed between the two buildings.

The straight rear wall of a combined building is more advantageous for equipment placement and utilization of the building, versus a rear wall with a 12' offset, which is what the current building line requires.