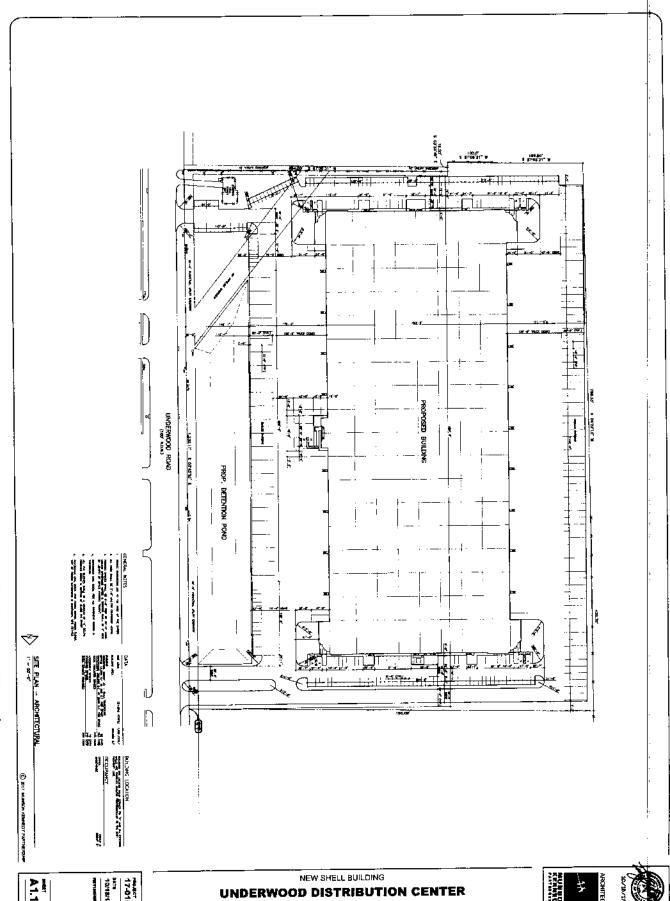

We intend to construct a 400,000 square foot warehouse building at 4600 Underwood Road in Deer Park, Texas.

This site is located on the West side of Underwood Road, North of Spencer Highway and South of Aaron Street in Deer Park.

The land is currently zoned as M-1 Light Industrial, which allows this facility to be built at this location.

However, the Industrial Group 35: Bulk Warehouse classification requires this Specific Use Permit.

17-01B 0414 10/18/17 A1.1

4600 UNDERWOOD ROAD

DEER PARK, TEXAS 77536