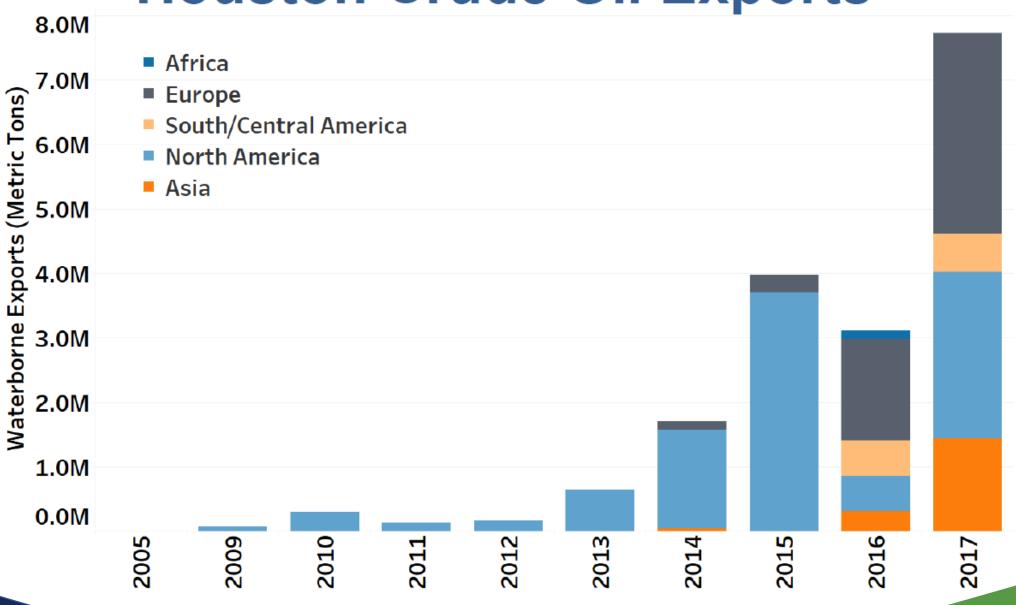

# **Houston Crude Oil Exports**

At the end of 2015, the US congress fully liberalized exports of all grades of US crude oil. *McKinsey* 