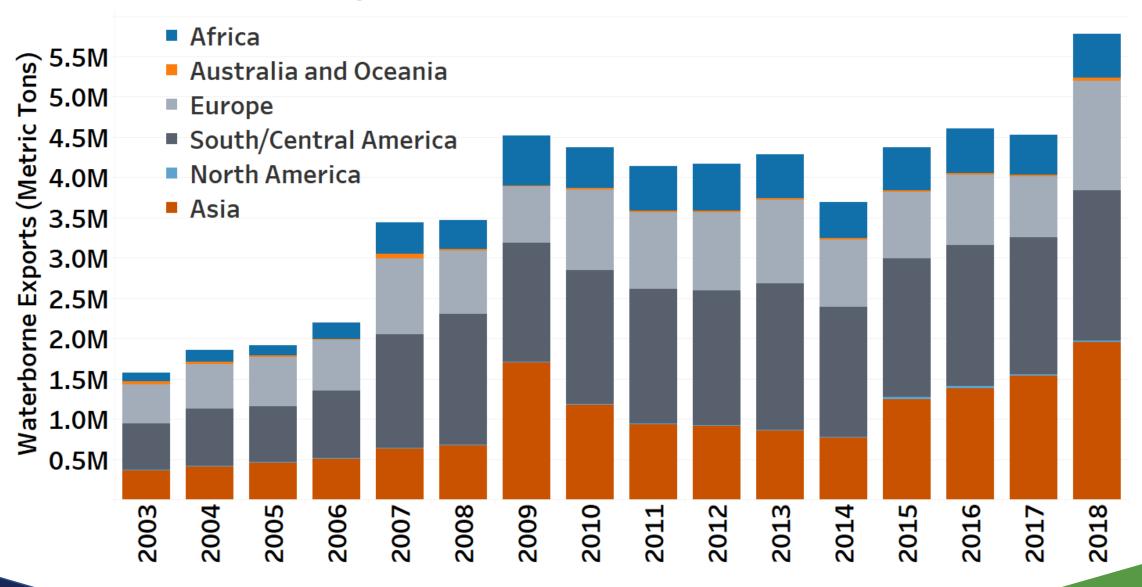

## Why focus on the Petrochemical Industry?

For every one job created from the business of chemistry, 7.1 jobs are created in other sectors.

In addition, the <u>average annual salary</u> of a U.S. chemical industry employee in Texas is \$106,707, which is 46 percent higher than the average U.S. manufacturing pay.





# **Transportation**

# TCEQ

Updated: 1/11/2016

#### 2014 Houston-Galveston-Brazoria Area NO<sub>x</sub> Emissions



# 8-Hour Ozone Design Values



**There Have Been Dramatic Air Quality Improvements in Houston since 1985** 



# **Houston Total Exports**



# **Houston Crude Oil Exports**



At the end of 2015, the US congress fully liberalized exports of all grades of US crude oil. *McKinsey* 

# **Houston LPG Exports**



#### **Houston Plastics Exports 2003-2018**



## **Public Policy - Transportation Taskforce**



## Why the Urgency

- 1. \$50B in projects in the petrochemical industry over the last 8 years, the first production came online in 2018
- Combined with Port of Houston trade via the Panama Canal and increased resin production, <u>container volumes will grow</u> <u>from 2 million TEU in 2016 to 3 million TEU by 2020</u>
- 3. Houston Ship Channel activity accounts for 21% of states GDP
- 4. The state needs to invest in this critical freight infrastructure to avoid congestion & **maintain global competitiveness**.

## **Public Policy - Transportation Taskforce**



#### **Committee of Regional Transportation Stakeholders**

- Regional Mayors
- East Harris County Mfg's Assoc. (130+ plants)
- Port of Houston Authority
- Harris County
- TxDOT