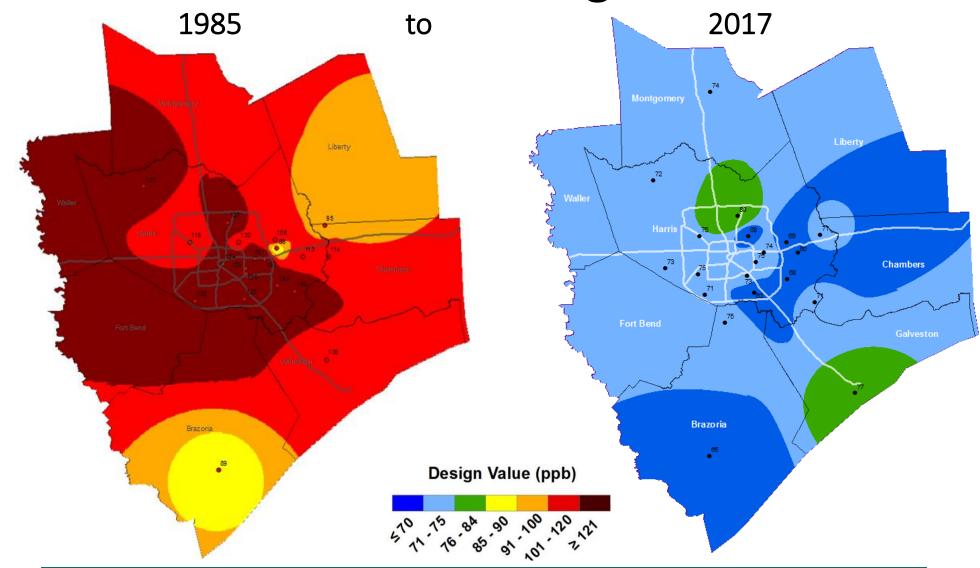

# 8-Hour Ozone Design Values

**There Have Been Dramatic Air Quality Improvements in Houston since 1985** 