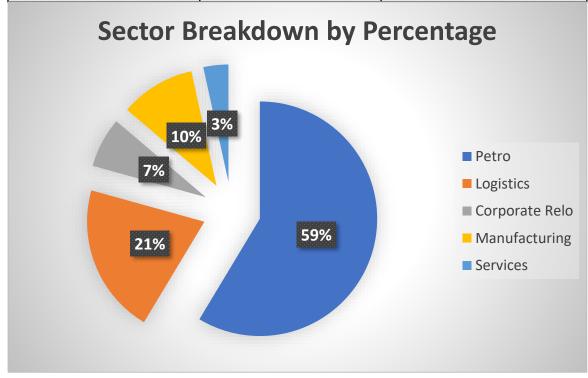

### **Current Project Pipeline Breakdown**

| Total    | Potential Direct | Potential Capital |
|----------|------------------|-------------------|
| Projects | Job Creation     | Investment        |
| 28       | 1,784            | \$5.8B            |

### Why focus on the Petrochemical Industry?

For every one job created from the business of chemistry, 7.1 jobs are created in other sectors.

In addition, the <u>average annual salary</u> of a U.S. chemical industry employee in Texas is \$106,707, which is 46 percent higher than the average U.S. manufacturing pay.