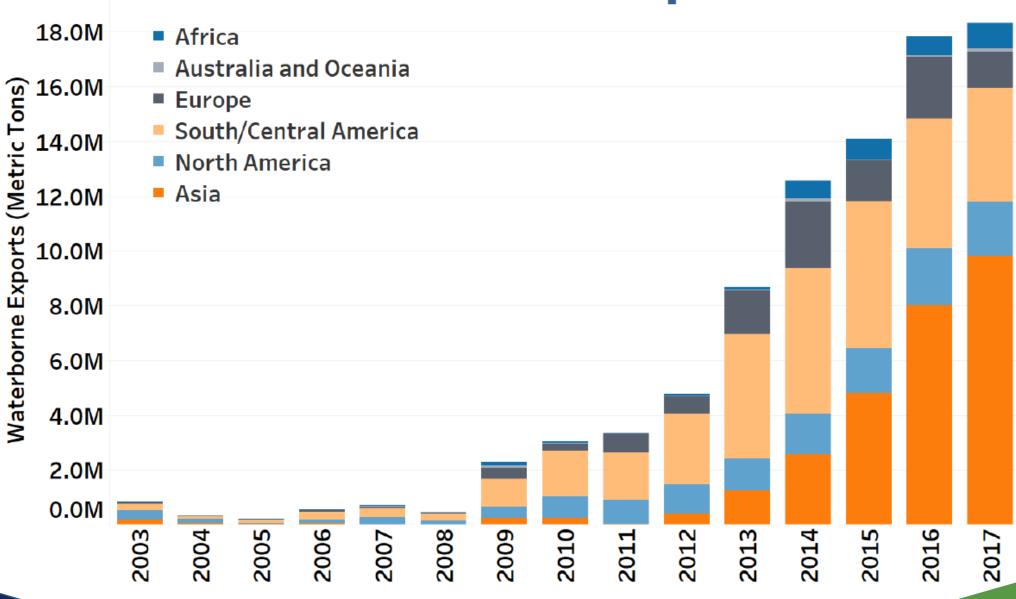

1,784            | \$5.8B            |







### Why focus on the Petrochemical Industry?

For every one job created from the business of chemistry, 7.1 jobs are created in other sectors.

In addition, the <u>average annual salary</u> of a U.S. chemical industry employee in Texas is \$106,707, which is 46 percent higher than the average U.S. manufacturing pay.





# **Transportation**

# TCEQ

Updated: 1/11/2016

#### 2014 Houston-Galveston-Brazoria Area NO<sub>x</sub> Emissions



# 8-Hour Ozone Design Values



**There Have Been Dramatic Air Quality Improvements in Houston since 1985** 



# **Houston Total Exports**



# **Houston Crude Oil Exports**



At the end of 2015, the US congress fully liberalized exports of all grades of US crude oil. *McKinsey* 

# **Houston LPG Exports**



#### **Houston Plastics Exports 2003-2018**



## **Public Policy - Transportation Taskforce**



## Why the Urgency

- 1. \$50B in projects in the petrochemical industry over the last 8 years, the first production came online in 2018
- Combined with Port of Houston trade via the Panama Canal and increased resin production, <u>container volumes will grow</u> <u>from 2 million TEU in 2016 to 3 million TEU by 2020</u>
- 3. Houston Ship Channel activity accounts for 21% of states GDP
- 4. The state needs to invest in this critical freight infrastructure to avoid congestion & **maintain global competitiveness**.

## **Public Policy - Transportation Taskforce**



#### **Committee of Regional Transportation Stakeholders**

- Regional Mayors
- East Harris County Mfg's Assoc. (130+ plants)
- Po