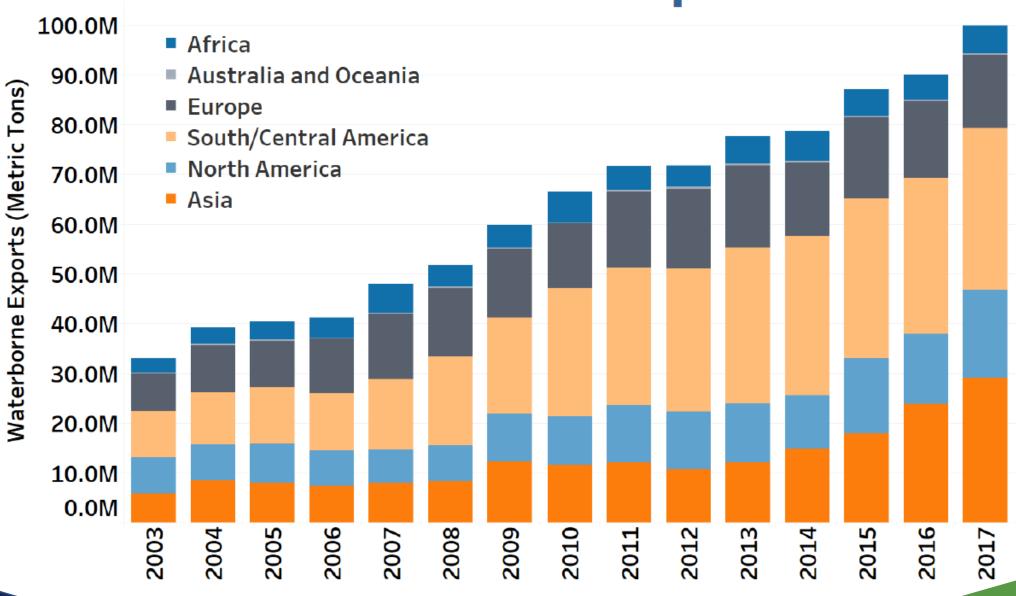

| Total    | Potential Direct | Potential Capital |
|----------|------------------|-------------------|
| Projects | Job Creation     | Investment        |
| 28       | 1,784            | \$5.8B            |







### Why focus on the Petrochemical Industry?

For every one job created from the business of chemistry, 7.1 jobs are created in other sectors.

In addition, the <u>average annual salary</u> of a U.S. chemical industry employee in Texas is \$106,707, which is 46 percent higher than the average U.S. manufacturing pay.





# **Transportation**

# TCEQ

Updated: 1/11/2016

#### 2014 Houston-Galveston-Brazoria Area NO<sub>x</sub> Emissions



# 8-Hour Ozone Design Values



**There Have Been Dramatic Air Quality Improvements in Houston since 1985** 



# **Houston Total Exports**



# **Houston Crude Oil Exports**



At the end of 2015, the US congress fully liberalized exports of all grades of US crude oil. *McKinsey* 

# **Houston LPG Exports**



#### **Houston Plastics Exports 2003-2018**



## **Public Policy - Transportation Taskforce**



## Why the Urgency

- 1. \$50B in projects in the petrochemical industry over the last 8 years, the first production came online in 2018
- Combined with Port of Houston trade via the Panama Canal and increased resin production, <u>container volumes will grow</u> <u>from 2 million TEU in 2016 to 3 million TEU by 2020</u>
- 3. Houston Ship Channel activity accounts for 21% of states GDP
- 4. The state needs to invest in this critical freight infrastructure to avoid congestion & **maintain global competitiveness**.

## **Public