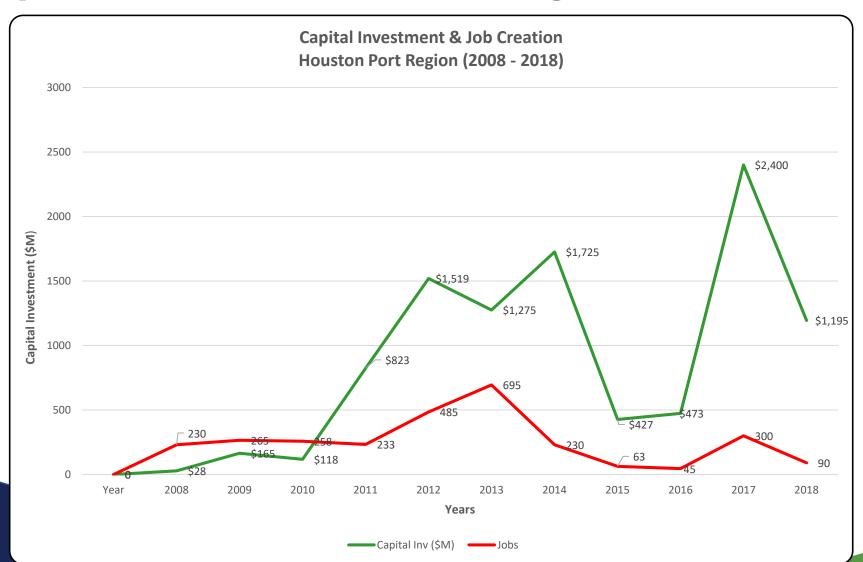

## Impact on the Houston Port Region - Historical

#### 61 "Wins" since 2008:

- \$10 B Capital Investment
- 2,894 JobsCreated