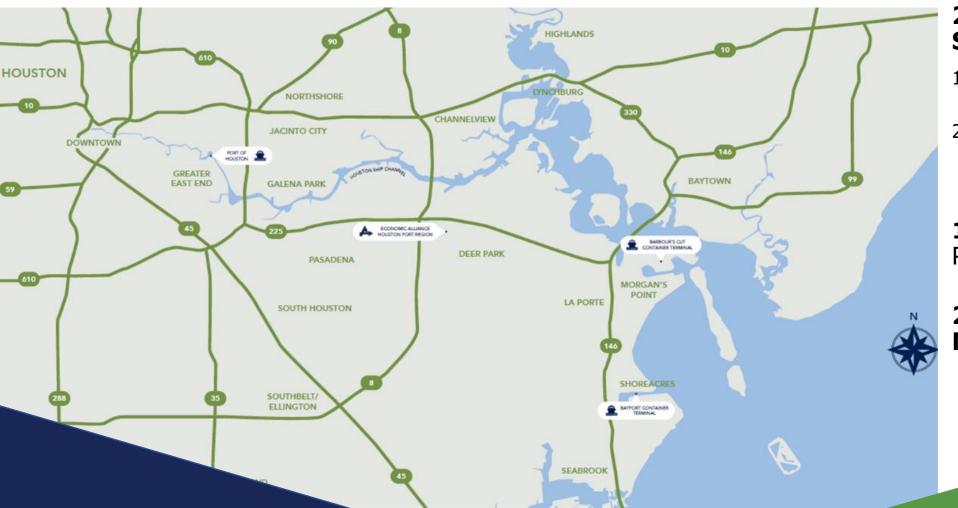

# **25 miles** of the **Houston Ship Channel**:

- World's largest petrochemical complex
- 2. Nation's busiest port in terms of foreign tonnage

**12** Cities, Harris County, Port Houston, plus

**250+** Private Sector **Members** 