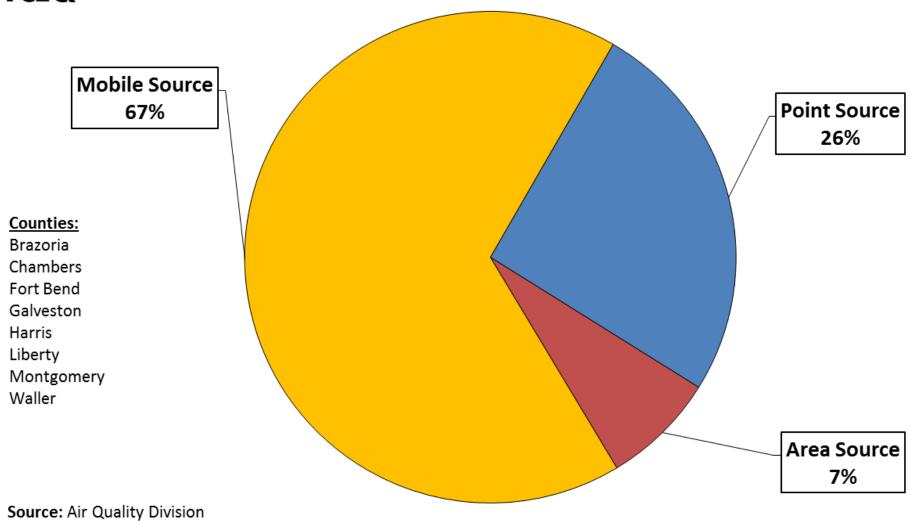

gion - Historical



#### 61 "Wins" since 2008:

- \$10 B Capital Investment
- 2,894 JobsCreated



### **Current Project Pipeline Breakdown**

| Total    | Potential Direct | Potential Capital |
|----------|------------------|-------------------|
| Projects | Job Creation     | Investment        |
| 28       | 1,784            | \$5.8B            |







### Why focus on the Petrochemical Industry?

For every one job created from the business of chemistry, 7.1 jobs are created in other sectors.

In addition, the <u>average annual salary</u> of a U.S. chemical industry employee in Texas is \$106,707, which is 46 percent higher than the average U.S. manufacturing pay.





# **Transportation**

# TCEQ

Updated: 1/11/2016

#### 2014 Houston-Galveston-Brazoria Area NO<sub>x</sub> Emissions



# 8-Hour Ozone Design Values



**There Have Been Dramatic Air Quality Improvements in Houston since 1985** 



# **Houston Total Exports**



# **Houston Crude Oil Exports**



At the end of 2015, the US congress fully liberalized exports of all grades of US crude oil. *McKinsey* 

# **Houston LPG Exports**



#### **Houston Plastics Exports 2003-2018**



## **Public Policy - Transportation Taskforce**



## Why the Urgency

- 1. \$50B in projects in the petrochemical industry over the last 8 years, the first production came online in 2018
- Combined with Port of Houston trade via the Panama Canal and increased resin production, <u>container volumes will grow</u> <u>from 2 million TEU in 2016 to 3 million TEU by 2020</u>
- 3. Houston Ship Channel activity accounts for 21% of states GDP