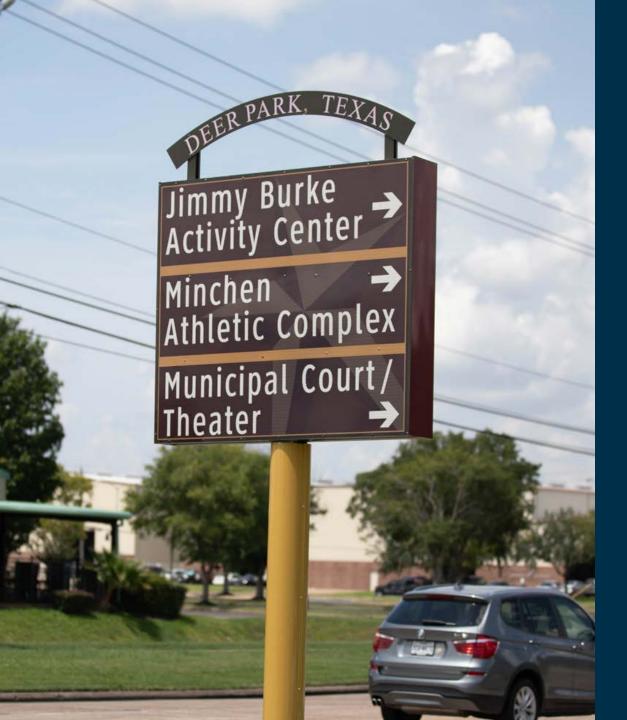

o signs not being built to specification

#### Construction issues

- Sign piers not built to handle wind load according to specs
- Utility easement and location conflicts

### Phase I status

- All repairs have been made
- The correct piers have been poured to meet code guidelines
- All utility conflicts have been corrected



### East Boulevard



## San Augustine & Peyton Place



### Community Center

# San Augustine (Next to Wilshire Apartments)



## **Center Street**

(Adjacent to Shell Federal)





## Center Street and San Augustine

### **Center Street**

(Located at the Public Library)





### **Center Street**

(Located at Deer Park Lumber)



### Center Street & Pasadena Boulevard

# Center Street & X X Street





# Center Street 8 P street

Center
Street &
San Augustine





## Georgia & 13<sup>th</sup> Street

(Adjacent to Pipefitters Local Union)



# Georgia Avenue & 13<sup>th</sup> Street



## Wynfield Park





### College Park



### Runningbrook Park



### Terrace Park

### Phase 1 Recap

- 15 Wayfinding Signs
  - 3 primary signs
- 12 secondary signs

### 4 Monument Signs

- College Park
- Wynfield Park
- Runningbrook Park
- Terrace Park

### Cost Factor Total = \$166,520

- Design phase 1 cost = \$25,000
- 3 primary signs at \$6,600 each = \$19,800
- 12 secondary signs at \$3,600 each = \$43,200
- 4 monument entry signs at \$14,750 = \$59,000
- Change order phase 1 signs = \$11,475
- Monument Repairs = \$3,595

• Monument Cabinet = \$4,450

### Phase 2 Proposed

- 25 Wayfinding Signs
- Discussion on sign locations will determine the primary, second