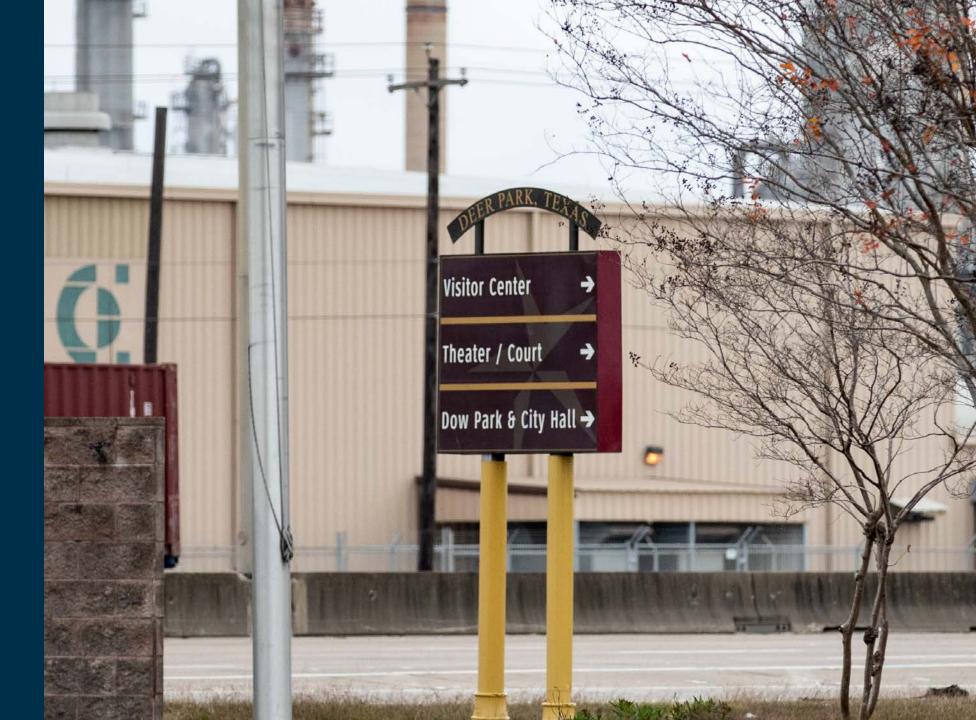

specs
- Utility easement and location conflicts

### Phase I status

- All repairs have been made
- The correct piers have been poured to meet code guidelines
- All utility conflicts have been corrected



### East Boulevard



## San Augustine & Peyton Place



### Community Center

# San Augustine (Next to Wilshire Apartments)



## **Center Street**

(Adjacent to Shell Federal)





## Center Street and San Augustine

### **Center Street**

(Located at the Public Library)





### **Center Street**

(Located at Deer Park Lumber)



### Center Street & Pasadena Boulevard

# Center Street & X X Street





# Center Street 8 P street

Center
Street &
San Augustine





## Georgia & 13<sup>th</sup> Street

(Adjacent to Pipefitters Local Union)



# Georgia Avenue & 13<sup>th</sup> Street



## Wynfield Park





### College Park



### Runningbrook Park



### Terrace Park

### Phase 1 Recap

- 15 Wayfinding Signs
  - 3 primary signs
- 12 secondary signs

### 4 Monument Signs

- College Park
- Wynfield Park
- Runningbrook Park
- Terrace Park

### Cost Factor Total = \$166,520

- Design phase 1 cost = \$25,000
- 3 primary signs at \$6,600 each = \$19,800
- 12 secondary signs at \$3,600 each = \$43,200
- 4 monument entry signs at \$14,750 = \$59,000
- Change order phase 1 signs = \$11,475
- Monument Repairs = \$3,595

• Monument Cabinet = \$4,450

### Phase 2 Proposed

- 25 Wayfinding Signs
- Discussion on sign locations will determine the primary, secondary, tertiary sign amounts
- 2 Large Monument Signs
- City Hall Double Monument
- Police Department Double Monument

## Nex