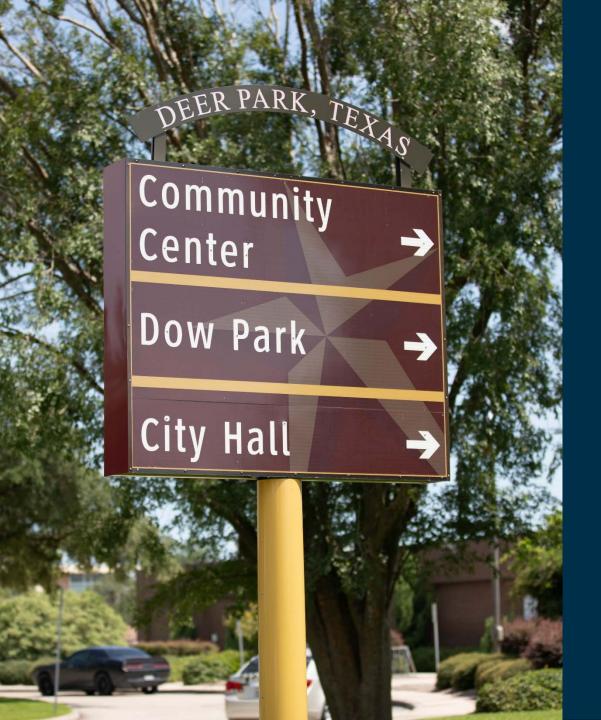

## Wayfinding Project 2019/2020 Update

City of Deer Park Parks and Recreation



### **Project Summary**

#### History

### Repairs

- Park signs were susceptible to vandalism
- It was discovered that wayfinding signs were falling apart
- Significant repairs needed to occur due to signs not being built to specification

#### Construction issues

- Sign piers not built to handle wind load according to specs
- Utility easement and location conflicts

### Phase I status

- All repairs have been made
- The correct piers have been poured to meet code guidelines
- All utility conflicts have been corrected



### East Boulevard



## San Augustine & Peyton Place



### Community Center

# San Augustine (Next to Wilshire Apartments)



## **Center Street**

(Adjacent to Shell Federal)





## Center Street and San Augustine

### **Center Street**

(Located at the Public Library)





### **Center Street**

(Located at Deer Park Lumber)



### Center Street & Pasadena Boulevard

# Center Street & X X Street





# Center Street 8 P street

Center
Street &
San Augustine





## Georgia & 13<sup>th</sup> Street

(Adjacent to Pipefitters Local Union)



# Georgia Avenue & 13<sup>th</sup> Street



## Wynfield Park





### College Park



### Runningbrook Park



### Terrace Park

### Phase 1 Recap

- 15 Wayfinding Signs
  - 3 primary signs
- 12 secondary signs

### 4 Monument Signs

- College Park
- Wynfield Park
- Runningbrook Park
- Terrace Park

###