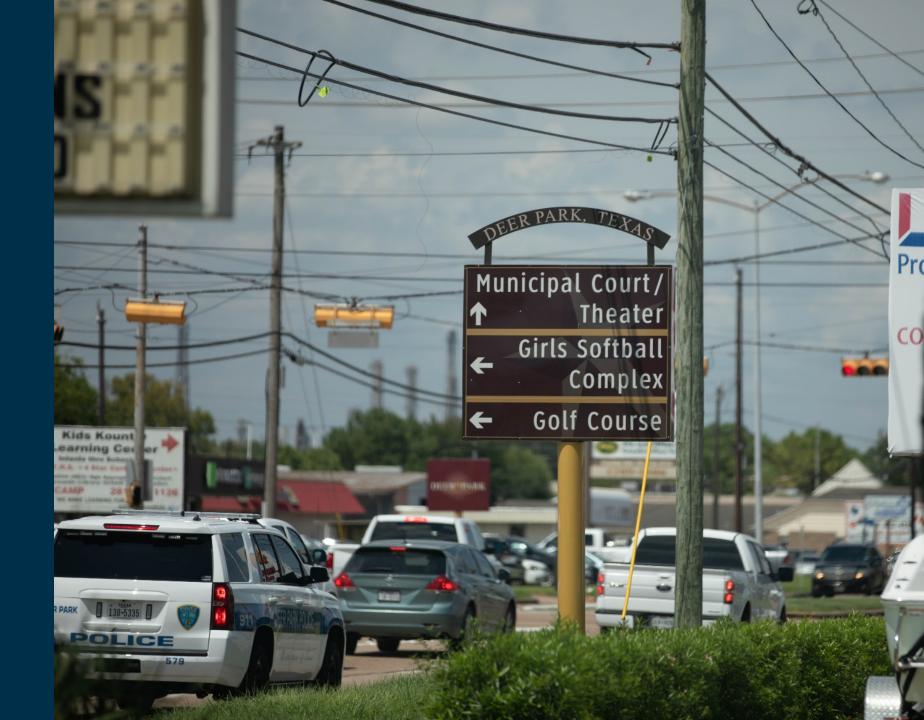

ns were falling apart
- Significant repairs needed to occur due to signs not being built to specification

#### Construction issues

- Sign piers not built to handle wind load according to specs
- Utility easement and location conflicts

### Phase I status

- All repairs have been made
- The correct piers have been poured to meet code guidelines
- All utility conflicts have been corrected



### East Boulevard



## San Augustine & Peyton Place



### Community Center

# San Augustine (Next to Wilshire Apartments)



## **Center Street**

(Adjacent to Shell Federal)





## Center Street and San Augustine

### **Center Street**

(Located at the Public Library)





### **Center Street**

(Located at Deer Park Lumber)



### Center Street & Pasadena Boulevard

# Center Street & X X Street





# Center Street 8 P street

Center
Street &
San Augustine





## Georgia & 13<sup>th</sup> Street

(Adjacent to Pipefitters Local Union)



# Georgia Avenue & 13<sup>th</sup> Street



## Wynfield Park





### College Park



### Runningbrook Park



### Terrace Park

### Phase 1 Recap

- 15 Wayfinding Signs
  - 3 primary signs
- 12 secondary signs

### 4 Monument Signs

- College Park
- Wynfield Park
- Runningbrook Park
- Terrace Park

### Cost Factor Total = \$166,520

- Design phase 1 cost = \$25,000
- 3 primary signs at \$6,600 each = \$19,800
- 12 secondary signs at \$3,600 each = \$43,200
- 4 monument entry signs at \$14,750 = \$59,000
- Change order phase 1 signs = \$11,475
- Monument Repairs = \$3,595

• Monument Cabinet = \$4,450

### Phase 2 Proposed

- 25 Wayfinding Signs