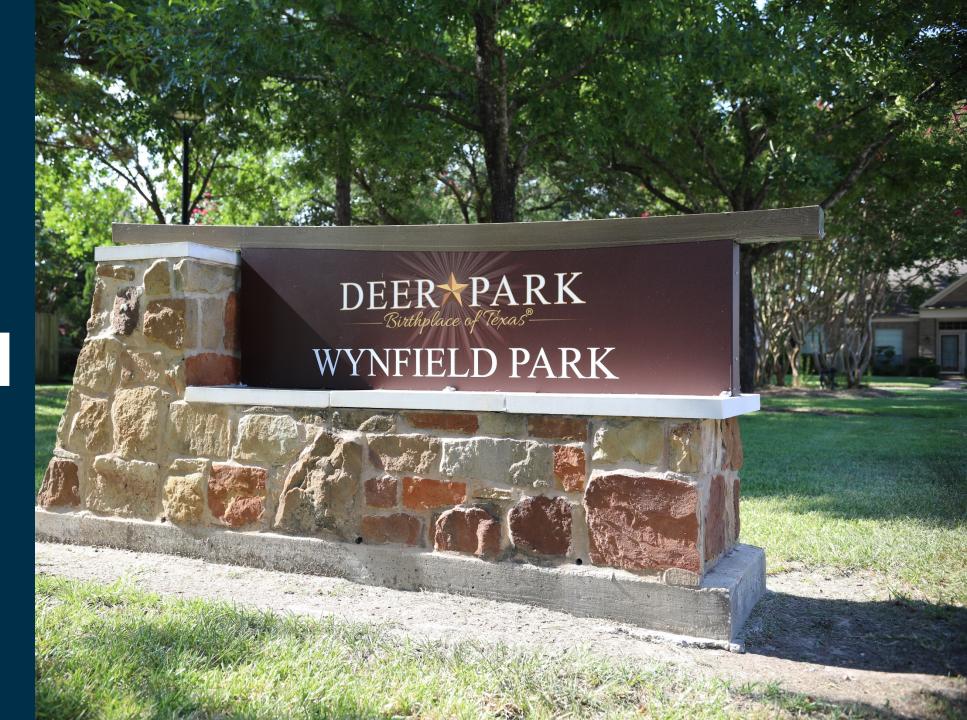

ement and location conflicts

### Phase I status

- All repairs have been made
- The correct piers have been poured to meet code guidelines
- All utility conflicts have been corrected



### East Boulevard



## San Augustine & Peyton Place



### Community Center

# San Augustine (Next to Wilshire Apartments)



## **Center Street**

(Adjacent to Shell Federal)





## Center Street and San Augustine

### **Center Street**

(Located at the Public Library)





### **Center Street**

(Located at Deer Park Lumber)



### Center Street & Pasadena Boulevard

# Center Street & X X Street





# Center Street 8 P street

Center
Street &
San Augustine





## Georgia & 13<sup>th</sup> Street

(Adjacent to Pipefitters Local Union)



# Georgia Avenue & 13<sup>th</sup> Street



## Wynfield Park





### College Park



### Runningbrook Park



### Terrace Park

### Phase 1 Recap

- 15 Wayfinding Signs
  - 3 primary signs
- 12 secondary signs

### 4 Monument Signs

- College Park
- Wynfield Park
- Runningbrook Park
- Terrace Park

### Cost Factor Total = \$166,520

- Design phase 1 cost = \$25,000
- 3 primary signs at \$6,600 each = \$19,800
- 12 secondary signs at \$3,600 each = \$43,200
- 4 monument entry signs at \$14,750 = \$59,000
- Change order phase 1 signs = \$11,475
- Monument Repairs = \$3,595

• Monument Cabinet = \$4,450

### Phase 2 Proposed

- 25 Wayfinding Signs
- Discussion on sign locations will determine the primary, secondary, tertiary sign amounts
- 2 Large Monument Signs
- City Hall Double Monument
- Police Department Double Monument

## Next Steps