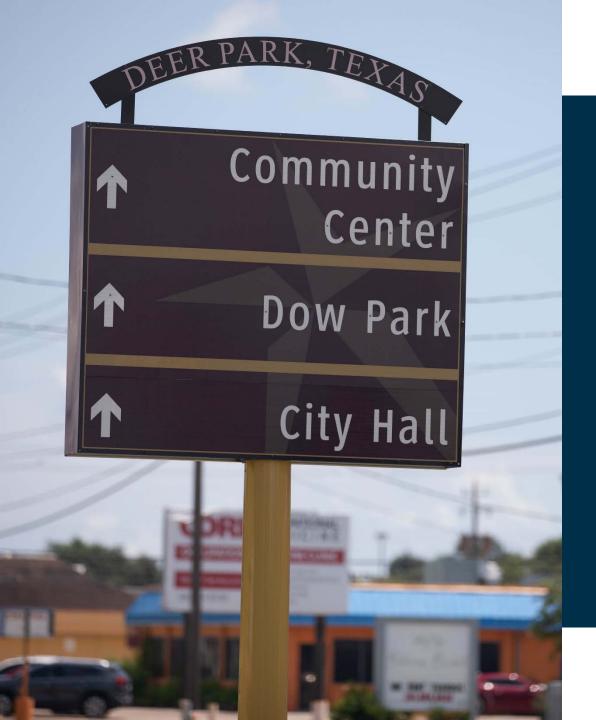

## Wayfinding Project 2019/2020 Update

City of Deer Park Parks and Recreation



### **Project Summary**

#### History

### Repairs

- Park signs were susceptible to vandalism
- It was discovered that wayfinding signs were falling apart
- Significant repairs needed to occur due to signs not being built to specification

#### Construction issues

- Sign piers not built to handle wind load according to specs
- Utility easement and location conflicts

### Phase I status

- All repairs have been made
- The correct piers have been poured to meet code guidelines
- All utility conflicts have been corrected



### East Boulevard



## San Augustine & Peyton Place



### Community Center

# San Augustine (Next to Wilshire Apartments)



## **Center Street**

(Adjacent to Shell Federal)





## Center Street and San Augustine

### **Center Street**

(Located at the Public Library)





### **Center Street**

(Located at Deer Park Lumber)



### Center Street & Pasadena Boulevard

# Center Street & X X Street





# Center Street 8 P street

Center
Street &
San Augustine





## Georgia & 13<sup>th</sup> Street

(Adjacent to Pipefitters Local Union)



# Georgia Avenue & 13<sup>th</sup> Street



## Wynfield Park





### College Park



### Runningbrook Park



### Terrace Park

### Phase 1 Recap

- 15 Wayfinding Signs
  - 3 primary signs
- 12 secondary signs

### 4 Monument Signs

- College Park
- Wynfield Park
- Runningbrook Park
- Terrace Park

### Cost Factor Total = \$166,520

- Design phase 1 cost = \$25,000
- 3 primary signs at \$6,600 each = \$19,800
- 12 secondary s