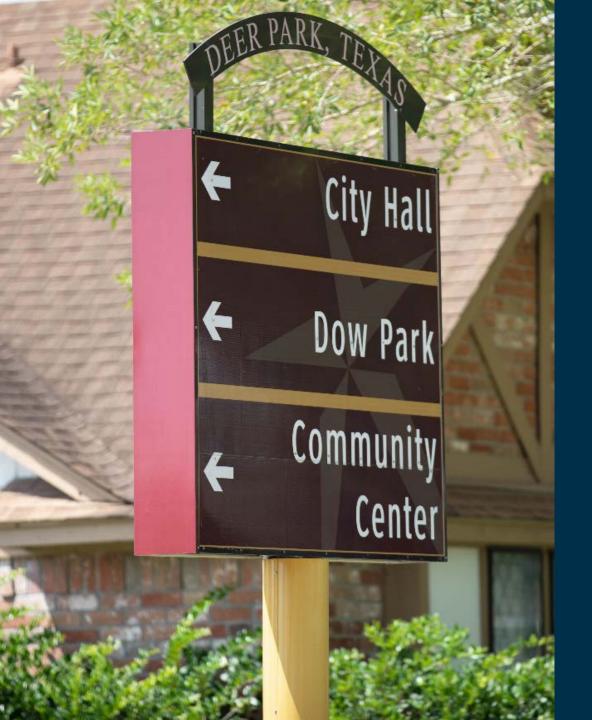

## Wayfinding Project 2019/2020 Update

City of Deer Park Parks and Recreation



### **Project Summary**

#### History

### Repairs

- Park signs were susceptible to vandalism
- It was discovered that wayfinding signs were falling apart
- Significant repairs needed to occur due to signs not being built to specification

#### Construction issues

- Sign piers not built to handle wind load according to specs
- Utility easement and location conflicts

### Phase I status

- All repairs have been made
- The correct piers have been poured to meet code guidelines
- All utility conflicts have been corrected



### East Boulevard



## San Augustine & Peyton Place



### Community Center

# San Augustine (Next to Wilshire Apartments)



## **Center Street**

(Adjacent to Shell Federal)





## Center Street and San Augustine

### **Center Street**

(Located at the Public Library)





### **Center Street**

(Located at Deer Park Lumber)



### Center Street & Pasadena Boulevard

# Center Street & X X Street





# Center Street 8 P street

Center
Street &
San Augustine





## Georgia & 13<sup>th</sup> Street

(Adjacent to Pipefitters Local Union)



# Georgia Avenue & 13<sup>th</sup> Street



## Wynfield Park





### College Park



### Runningbrook Park



### Terrace Park

### Phase 1 Recap

- 15 Wayfinding Signs
  - 3 primary signs
- 12 secondary signs

### 4 Monument Signs

- College Park
- Wynfield Park
- Ru