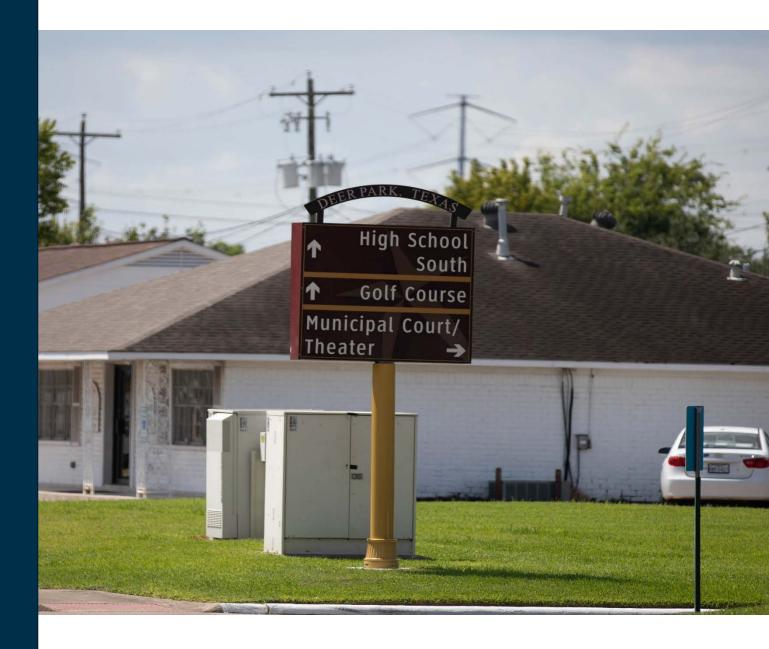

## Wayfinding Project 2019/2020 Update

City of Deer Park Parks and Recreation



### **Project Summary**

#### History

### Repairs

- Park signs were susceptible to vandalism
- It was discovered that wayfinding signs were falling apart
- Significant repairs needed to occur due to signs not being built to specification

#### Construction issues

- Sign piers not built to handle wind load according to specs
- Utility easement and location conflicts

### Phase I status

- All repairs have been made
- The correct piers have been poured to meet code guidelines
- All utility conflicts have been corrected



### East Boulevard



## San Augustine & Peyton Place



### Community Center

# San Augustine (Next to Wilshire Apartments)



## **Center Street**

(Adjacent to Shell Federal)





## Center Street and San Augustine

### **Center Street**

(Located at the Public Library)





### **Center Street**

(Located at Deer Park Lumber)



### Center Street & Pasadena Boulevard

# Center Street & X X Street





# Center Street 8 P street

Center
Street &
San Augustine





## Georgia & 13<sup>th</sup> Street

(Adjacent to Pipefitters Local Union)



# Georgia Avenue & 13<sup>th</sup> Street



## Wynfield Park





### College Park



### Runningbrook Park



### Terrace Park

### Phase 1 Recap

- 15 Wayfinding Signs
  - 3 primary signs
- 12 secondary signs

### 4 Monument Signs

- College Park
- Wynfield Park
- Runningbrook Park
- Terrace Park

### Cost Factor Total = \$166,520

- Design phase 1 cost = \$25,000
- 3 pr