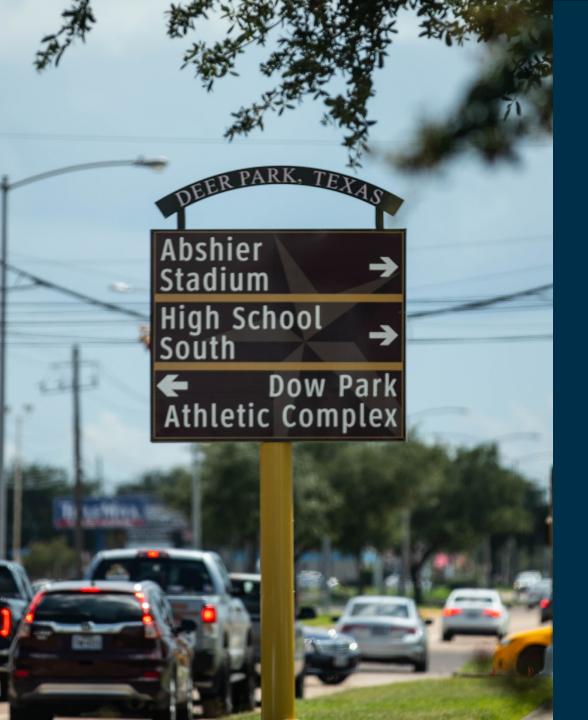

were falling apart
- Significant repairs needed to occur due to signs not being built to specification

#### Construction issues

- Sign piers not built to handle wind load according to specs
- Utility easement and location conflicts

### Phase I status

- All repairs have been made
- The correct piers have been poured to meet code guidelines
- All utility conflicts have been corrected



### East Boulevard



## San Augustine & Peyton Place



### Community Center

# San Augustine (Next to Wilshire Apartments)



## **Center Street**

(Adjacent to Shell Federal)





## Center Street and San Augustine

### **Center Street**

(Located at the Public Library)





### **Center Street**

(Located at Deer Park Lumber)



### Center Street & Pasadena Boulevard

# Center Street & X X Street





# Center Street 8 P street

Center
Street &
San Augustine





## Georgia & 13<sup>th</sup> Street

(Adjacent to Pipefitters Local Union)



# Georgia Avenue & 13<sup>th</sup> Street



## Wynfield Park





### College Park



### Runningbrook Park



### Terrace Park

### Phase 1 Recap

- 15 Wayfinding Signs
  - 3 primary signs
- 12 secondary signs

### 4 Monument Signs

- College Park
- Wynfield Park
- Runningbrook Park
- Terrace Park

### Cost Factor Total = \$166,520

- Design phase 1 cost = \$25,000
- 3 primary signs at \$6,600 each = \$19,800
- 12 secondary signs at \$3,600 each = \$43,200
- 4 monument entry signs at \$14,750 = \$59,000
- Change order phase 1 signs = \$11,475
- Monument Repairs = \$3,595

• Monument Cabinet = \$4,450

### Phase 2 Proposed

- 25 Wayfinding Signs
-