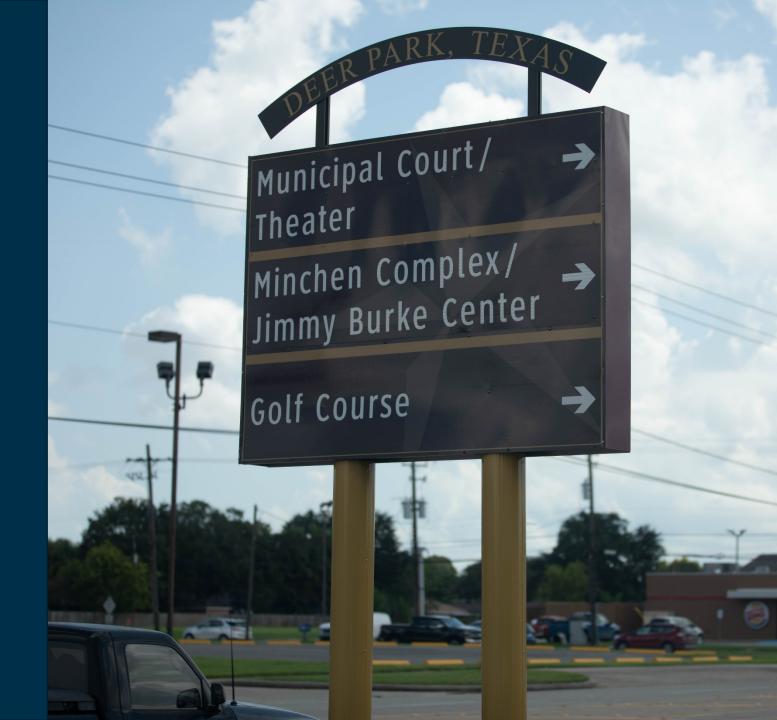

## Wayfinding Project 2019/2020 Update

City of Deer Park Parks and Recreation



### **Project Summary**

#### History

### Repairs

- Park signs were susceptible to vandalism
- It was discovered that wayfinding signs were falling apart
- Significant repairs needed to occur due to signs not being built to specification

#### Construction issues

- Sign piers not built to handle wind load according to specs
- Utility easement and location conflicts

### Phase I status

- All repairs have been made
- The correct piers have been poured to meet code guidelines
- All utility conflicts have been corrected



### East Boulevard



## San Augustine & Peyton Place



### Community Center

# San Augustine (Next to Wilshire Apartments)



## **Center Street**

(Adjacent to Shell Federal)





## Center Street and San Augustine

### **Center Street**

(Located at the Public Library)





### **Center Street**

(Located at Deer Park Lumber)



### Center Street & Pasadena Boulevard

# Center Street & X X Street





# Center Street 8 P street

Center
Street &
San Augustine





## Georgia & 13<sup>th</sup> Street

(Adjacent to Pipefitters Local Union)



# Georgia Avenue & 13<sup>th</sup> Street



## Wynfield Park





### College Park



### Runningbrook Park



### Terrace Park

### Phase 1 Recap

- 15 Wayfinding Signs
  - 3 primary signs
- 12 secondary signs

### 4 Monument Signs

- College Park
- Wynfield Park
- Runningbrook Park
- Terrace Park

### Cost Factor Total = \$166,520

- Design phase 1 cost = \$25,000
- 3 primary signs at \$6,600 each = \$19,800
- 12 secondary