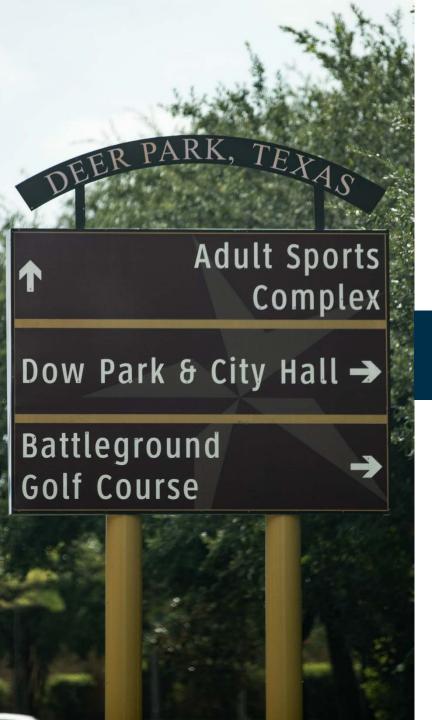

## Wayfinding Project 2019/2020 Update

City of Deer Park Parks and Recreation



### **Project Summary**

#### History

### Repairs

- Park signs were susceptible to vandalism
- It was discovered that wayfinding signs were falling apart
- Significant repairs needed to occur due to signs not being built to specification

#### Construction issues

- Sign piers not built to handle wind load according to specs
- Utility easement and location conflicts

### Phase I status

- All repairs have been made
- The correct piers have been poured to meet code guidelines
- All utility conflicts have been corrected



### East Boulevard



## San Augustine & Peyton Place



### Community Center

# San Augustine (Next to Wilshire Apartments)



## **Center Street**

(Adjacent to Shell Federal)





## Center Street and San Augustine

### **Center Street**

(Located at the Public Library)





### **Center Street**

(Located at Deer Park Lumber)



### Center Street & Pasadena Boulevard

# Center Street & X X Street





# Center Street 8 P street

Center
Street &
San Augustine





## Georgia & 13<sup>th</sup> Street

(Adjacent to Pipefitters Local Union)



# Georgia Avenue & 13<sup>th</sup> Street



## Wynfield Park





### College Park



### Runningbrook Park



### Terrace Park

### Phase 1 Recap

- 15 Wayfinding Signs
  - 3 primary signs
- 12 secondary signs

### 4 Monument Signs

- College Par