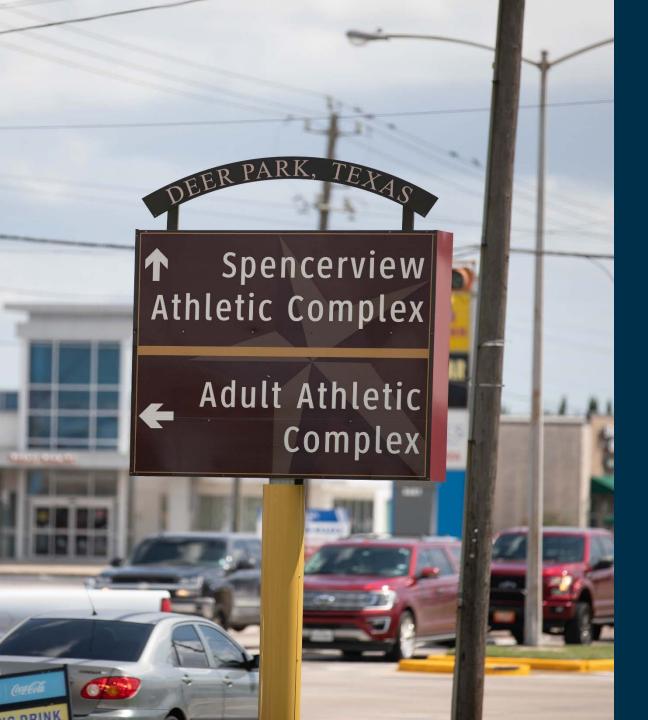

ns were susceptible to vandalism
- It was discovered that wayfinding signs were falling apart
- Significant repairs needed to occur due to signs not being built to specification

#### Construction issues

- Sign piers not built to handle wind load according to specs
- Utility easement and location conflicts

### Phase I status

- All repairs have been made
- The correct piers have been poured to meet code guidelines
- All utility conflicts have been corrected



### East Boulevard



## San Augustine & Peyton Place



### Community Center

# San Augustine (Next to Wilshire Apartments)



## **Center Street**

(Adjacent to Shell Federal)





## Center Street and San Augustine

### **Center Street**

(Located at the Public Library)





### **Center Street**

(Located at Deer Park Lumber)



### Center Street & Pasadena Boulevard

# Center Street & X X Street





# Center Street 8 P street

Center
Street &
San Augustine





## Georgia & 13<sup>th</sup> Street

(Adjacent to Pipefitters Local Union)



# Georgia Avenue & 13<sup>th</sup> Street



## Wynfield Park





### College Park



### Runningbrook Park



### Terrace Park

### Phase 1 Recap

- 15 Wayfinding Signs
  - 3 primary signs
- 12 secondary signs

### 4 Monument Signs

- College Park
- Wynfield Park
- Runningbrook Park
- Terrace Park

### Cost Factor Total = \$166,520

- Design phase 1 cost = \$25,000
- 3 primary signs at \$6,600 each = \$19,800
- 12 secondary signs at \$3,600 each = \$43,200
- 4 monument entry signs at \$14,750 = \$59,000
- Change order phase 1 signs = \$11,475
- Monument Repairs = \$3,595

•