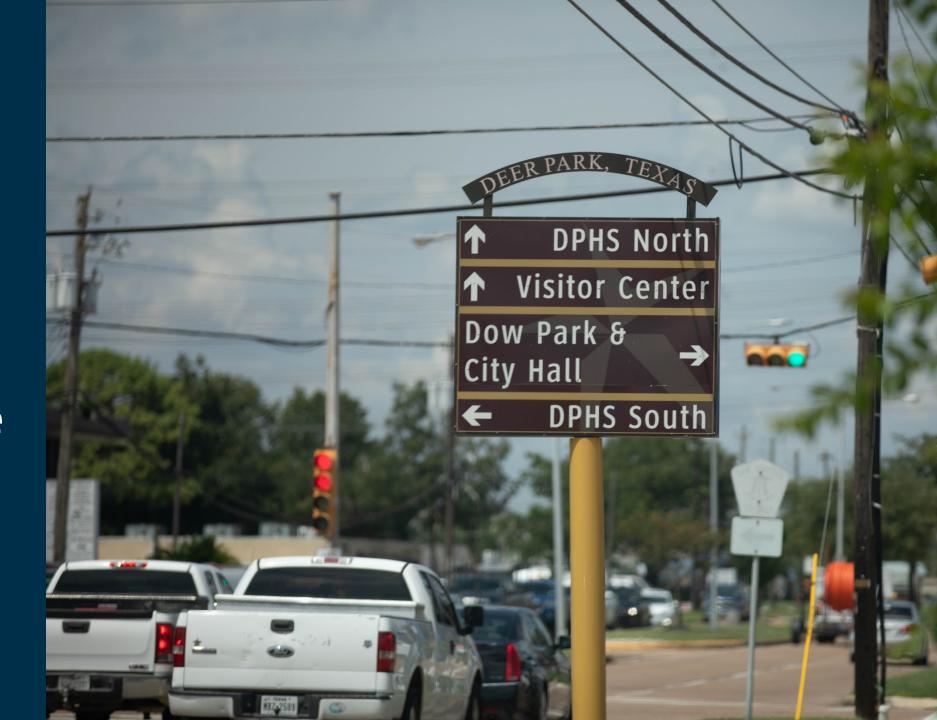

to signs not being built to specification

#### Construction issues

- Sign piers not built to handle wind load according to specs
- Utility easement and location conflicts

### Phase I status

- All repairs have been made
- The correct piers have been poured to meet code guidelines
- All utility conflicts have been corrected



### East Boulevard



## San Augustine & Peyton Place



### Community Center

# San Augustine (Next to Wilshire Apartments)



## **Center Street**

(Adjacent to Shell Federal)





## Center Street and San Augustine

### **Center Street**

(Located at the Public Library)





### **Center Street**

(Located at Deer Park Lumber)



### Center Street & Pasadena Boulevard

# Center Street & X X Street





# Center Street 8 P street

Center
Street &
San Augustine





## Georgia & 13<sup>th</sup> Street

(Adjacent to Pipefitters Local Union)



# Georgia Avenue & 13<sup>th</sup> Street



## Wynfield Park





### College Park



### Runningbrook Park



### Terrace Park

### Phase 1 Recap

- 15 Wayfinding Signs
  - 3 primary signs
- 12 secondary signs

### 4 Monument Signs

- College Park
- Wynfield Park
- Runningbrook Park
- Terrace Park

### Cost Factor Total = \$166,520

- Design phase 1 cost = \$25,000
- 3 primary signs at \$6,600 each = \$19,800
- 12 secondary signs at \$3,600 each = \$43,200
- 4 monument entry signs at \$14,750 = \$59,000
- Change order phase 1 signs = \$11,475
- Monument Repairs = \$3,595

• Monument Cabinet = \$4,450

### Phase 2 Proposed

- 25 Wayfinding Signs
- Discussion on sign locations will determine the primary, seco