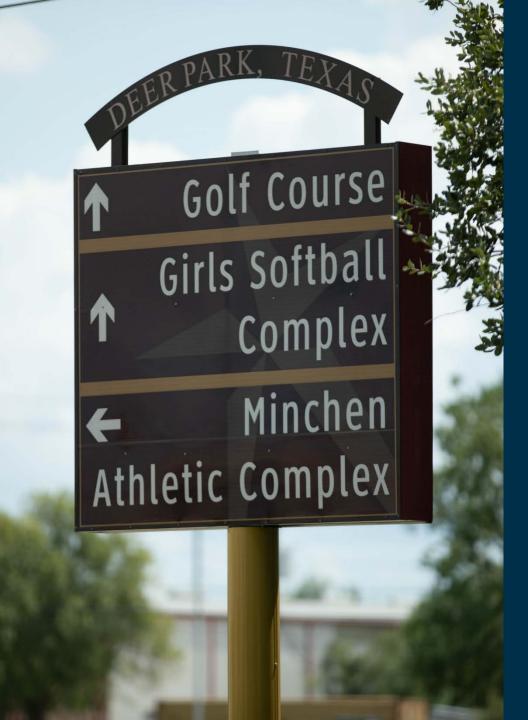

rs not built to handle wind load according to specs
- Utility easement and location conflicts

### Phase I status

- All repairs have been made
- The correct piers have been poured to meet code guidelines
- All utility conflicts have been corrected



### East Boulevard



## San Augustine & Peyton Place



### Community Center

# San Augustine (Next to Wilshire Apartments)



## **Center Street**

(Adjacent to Shell Federal)





## Center Street and San Augustine

### **Center Street**

(Located at the Public Library)





### **Center Street**

(Located at Deer Park Lumber)



### Center Street & Pasadena Boulevard

# Center Street & X X Street





# Center Street 8 P street

Center
Street &
San Augustine





## Georgia & 13<sup>th</sup> Street

(Adjacent to Pipefitters Local Union)



# Georgia Avenue & 13<sup>th</sup> Street



## Wynfield Park





### College Park



### Runningbrook Park



### Terrace Park

### Phase 1 Recap

- 15 Wayfinding Signs
  - 3 primary signs
- 12 secondary signs

### 4 Monument Signs

- College Park
- Wynfield Park
- Runningbrook Park
- Terrace Park

### Cost Factor Total = \$166,520

- Design phase 1 cost = \$25,000
- 3 primary signs at \$6,600 each = \$19,800
- 12 secondary signs at \$3,600 each = \$43,200
- 4 monument entry signs at \$14,750 = \$59,000
- Change order phase 1 signs = \$11,475
- Monument Repairs = \$3,595

• Monument Cabinet = \$4,450

### Phase 2 Proposed

- 25 Wayfinding Signs
- Discussion on sign locations will determine the primary, secondary, tertiary sign amounts
- 2 Large Monument Signs
- City Hall Double Monumen