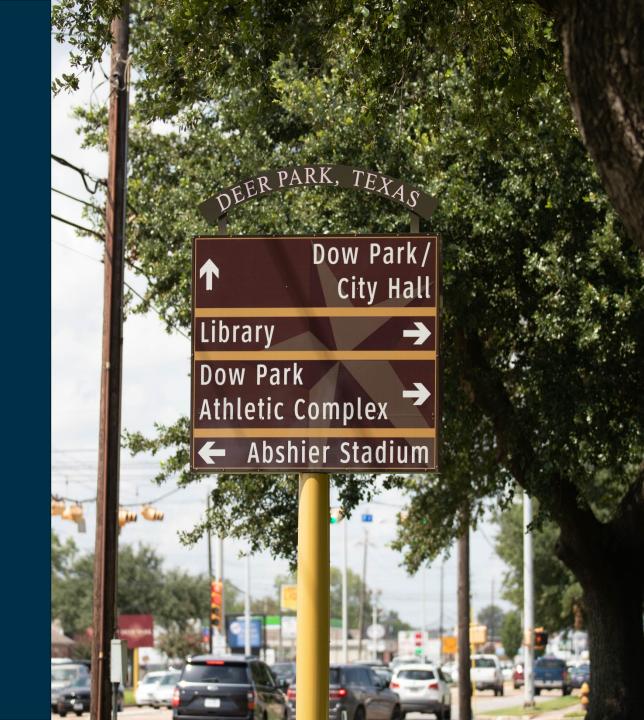

**Project Summary**

#### History

### Repairs

- Park signs were susceptible to vandalism
- It was discovered that wayfinding signs were falling apart
- Significant repairs needed to occur due to signs not being built to specification

#### Construction issues

- Sign piers not built to handle wind load according to specs
- Utility easement and location conflicts

### Phase I status

- All repairs have been made
- The correct piers have been poured to meet code guidelines
- All utility conflicts have been corrected



### East Boulevard



## San Augustine & Peyton Place



### Community Center

# San Augustine (Next to Wilshire Apartments)



## **Center Street**

(Adjacent to Shell Federal)





## Center Street and San Augustine

### **Center Street**

(Located at the Public Library)





### **Center Street**

(Located at Deer Park Lumber)



### Center Street & Pasadena Boulevard

# Center Street & X X Street





# Center Street 8 P street

Center
Street &
San Augustine





## Georgia & 13<sup>th</sup> Street

(Adjacent to Pipefitters Local Union)



# Georgia Avenue & 13<sup>th</sup> Street



## Wynfield Park





### College Park



### Runningbrook Park



### Terrace Park

### Phase 1 Recap

- 15 Wayfinding Signs
  - 3 primary signs
- 12 secondary signs

### 4 Monument Signs

- College Park
- Wynfield Park
- Runningbrook Park
- Terrace Park

### Cost Factor Total = \$166,520

- Design phase 1 cost = \$25,000
- 3 primary signs at \$6,600 each = \$19,800
- 12 secondary signs at \$3,600 each = \$43,200
- 4 monument entry signs at \$14,750 = \$59,000
- Change order