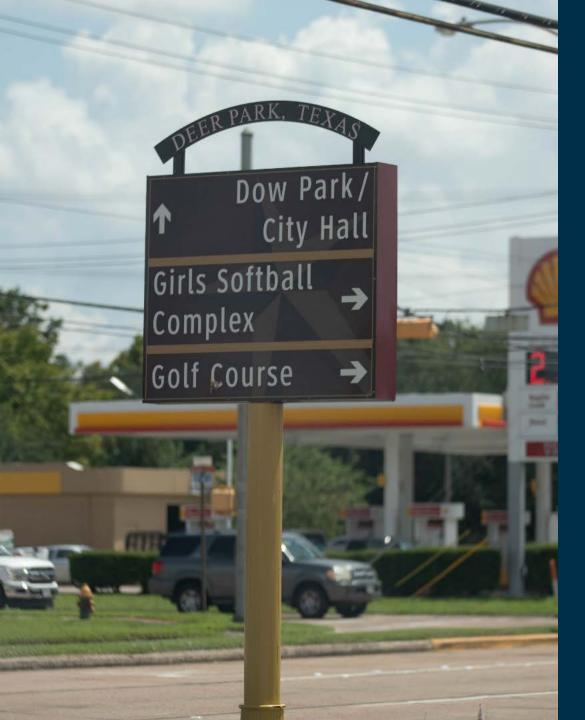

Project Summary**

#### History

### Repairs

- Park signs were susceptible to vandalism
- It was discovered that wayfinding signs were falling apart
- Significant repairs needed to occur due to signs not being built to specification

#### Construction issues

- Sign piers not built to handle wind load according to specs
- Utility easement and location conflicts

### Phase I status

- All repairs have been made
- The correct piers have been poured to meet code guidelines
- All utility conflicts have been corrected



### East Boulevard



## San Augustine & Peyton Place



### Community Center

# San Augustine (Next to Wilshire Apartments)



## **Center Street**

(Adjacent to Shell Federal)





## Center Street and San Augustine

### **Center Street**

(Located at the Public Library)





### **Center Street**

(Located at Deer Park Lumber)



### Center Street & Pasadena Boulevard

# Center Street & X X Street





# Center Street 8 P street

Center
Street &
San Augustine





## Georgia & 13<sup>th</sup> Street

(Adjacent to Pipefitters Local Union)



# Georgia Avenue & 13<sup>th</sup> Street



## Wynfield Park





### College Park



### Runningbrook Park



### Terrace Park

### Phase 1 Recap

- 15 Wayfinding Signs
  - 3 primary signs
- 12 secondary signs

### 4 Monument Signs

- College Park
- Wynfield Park
- Runningbrook Park
- Terrace Park

### Cost Factor Total = \$166,520

- Design phase 1 cost = \$25,000
- 3 primary signs at \$6,600 each = \$19,800
- 12 secondary signs at \$3,600 each = \$43,200
- 4 monument entry signs at \$14,750 = \$59,000
- Change order p