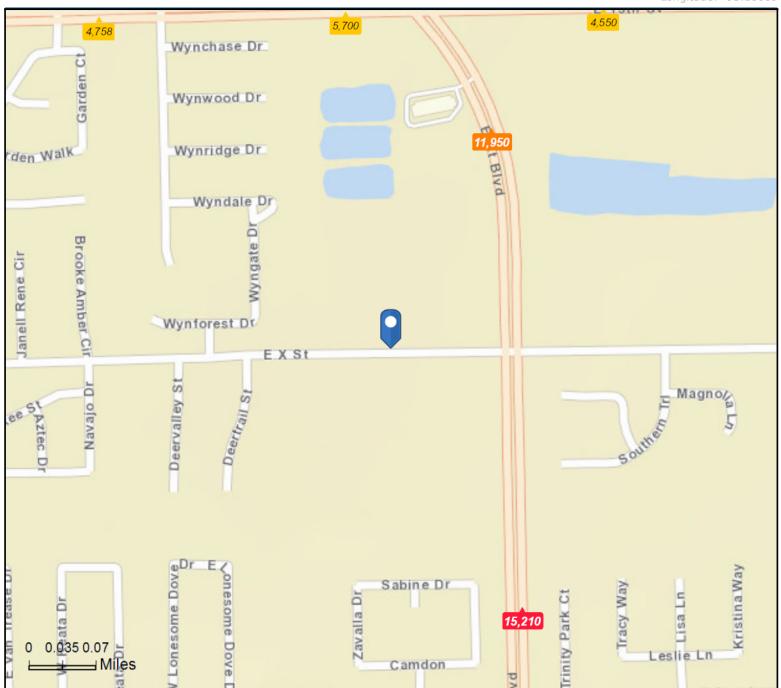

## Traffic Count Map - Close Up

2211 E X St, Deer Park, Texas, 77536 Rings: 1 mile radii

Prepared by Esri

Latitude: 29.69523 Longitude: -95.10089

Source: ©2019 Kalibrate Technologies (Q3 2019).

Average Daily Traffic Volume

▲Up to 6,000 vehicles per day

▲6,001 - 15,000

**▲** 15,001 - 30,000

▲30,001 - 50,000

▲50,001 - 100,000

▲More than 100,000 per day

## Traffic Count Profile

2211 E X St, Deer Park, Texas, 77536 Rings: 1 mile radii

Prepared by Esri Latitude: 29.69523 Longitude: -95.10089

| Distance: | Street:            | Closest Cross-street:             | Year of Count: | Count: |
|-----------|--------------------|-----------------------------------|----------------|--------|
| 0.25      | East Blvd          | E 13th St (0.14 miles NW)         | 2011           | 11,950 |
| 0.30      | East Blvd          | E San Augustine St (0.09 miles S) | 2009           | 15,210 |
| 0.35      | E 13th St          | East Blvd (0.08 miles E)          | 2011           | 5,700  |
| 0.37      | E San Augustine St | East Blvd (0.04 miles E)          | 2009           | 4,320  |
| 0.41      | E San Augustine St | Trinity Park Ct (0.02 miles W)    | 2009           | 2,150  |
| 0.41      | E 13th St          | Half Ct (0.08 miles E)            | 2011           | 4,550  |
| 0.44      | East Blvd          | E San Augustine St (0.06 miles N) | 2009           | 14,980 |
| 0.46      | E 13th St          | Asbury Ln (0.04 miles W)          | 2009           | 4,758  |
| 0.59      | S Battleground Rd  | E 13th St (0.06 miles S)          | 1996           | 17,280 |
| 0.61      | E San Augustine St | W Van Trease Dr (0.03 miles E)    | 2009           | 4,334  |
| 0.62      | E 13th St          | S Battleground Rd (0.07 miles W)  | 2011           | 2,360  |
| 0.65      | East Blvd          | State Hwy 225 (0.16 miles N)      | 2009           | 10,808 |
| 0.68      | East Blvd          | P Ave (0.05 miles S)              | 2009           | 12,531 |
| 0.69      | E X St             | Karankawas Ct (0.07 miles E)      | 2011           | 4,270  |
| 0.70      | S Battleground Rd  | State Hwy 225 (0.07 miles N)      | 2009           | 18,458 |
| 0.75      | State Hwy 225      | S Battleground Rd (0.07 miles E)  | 1996           | 620    |
| 0.76      | la Porte Hwy       | S Battleground Rd (0.13 miles E)  | 2011           | 89,000 |
| 0.77      | State Hwy 225      | East Blvd (0.12 miles W)          | 1996           | 2,663  |
| 0.77      | E 13th St          | Luella Ave (0.07 miles W)         | 2011           | 5,740  |
| 0.77      | Luella Ave         | S Kaufman Dr (0.04 miles N)       | 2009           | 6,030  |
| 0.78      | Old Underwood Rd   | E X St (0.18000001 miles S)       | 2011           | 1,940  |
| 0.80      | E X St             | Luella Ave (0.04 miles E)         | 2011           | 4,220  |
| 0.81      | la Porte Hwy       | East Blvd (0.13 miles W)          | 2013           | 78,567 |
| 0.82      | Luella Ave         | Helen Dr (0.02 miles S)           | 2011           | 4,030  |
| 0.84      | Luella Ave         | Frances St (0.02 miles N)         | 2011           | 3,060  |
| 0.85      | Luella Ave         | E San Augustine St (0.02 miles N) | 2011           | 5,490  |
| 0.87      | la Porte Hwy       | Old Underwood Rd (0.12 miles SE)  | 2013           | 72,080 |
| 0.89      | Old Underwood Rd   | State Hwy 225 (0.03 miles N)      | 1996           | 3,760  |
| 0.93      | Luella Ave         | Warren St (0.02 miles S)          | 2009           | 5,444  |
| 0.93      | la Porte Hwy       | Old Underwood Rd (0.01 miles W)   | 1996           | 2,150  |
|           |                    |                                   |                |        |