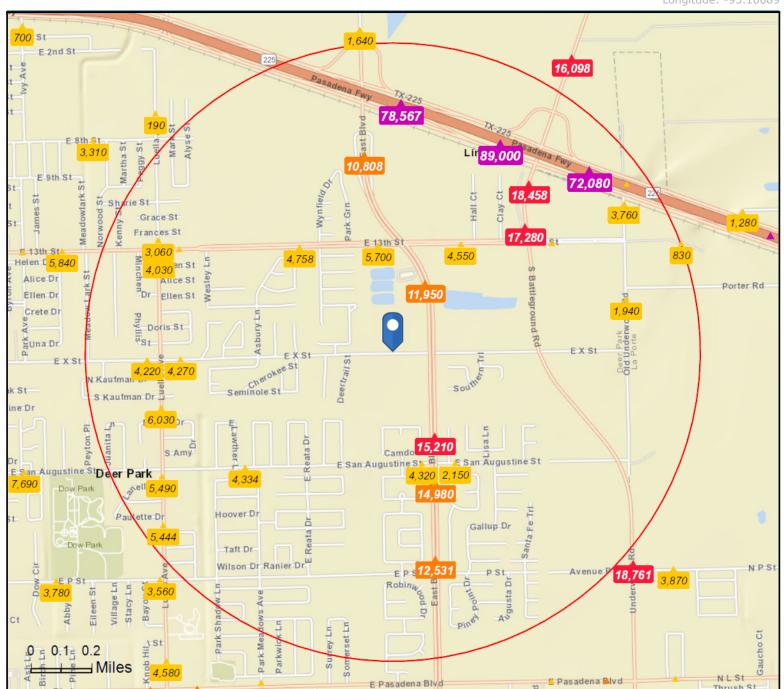

## Traffic Count Map

2211 E X St, Deer Park, Texas, 77536 Rings: 1 mile radii

Prepared by Esri Latitude: 29.69523

Longitude: -95.10089

**Source:** ©2019 Kalibrate Technologies (Q3 2019).

Average Daily Traffic Volume

Up to 6,000 vehicles per day

▲6,001 - 15,000

**▲ 15,001 - 30,000** 

▲30,001 - 50,000

▲ 50,001 - 100,000

▲More than 100,000 per day

February 27, 2020