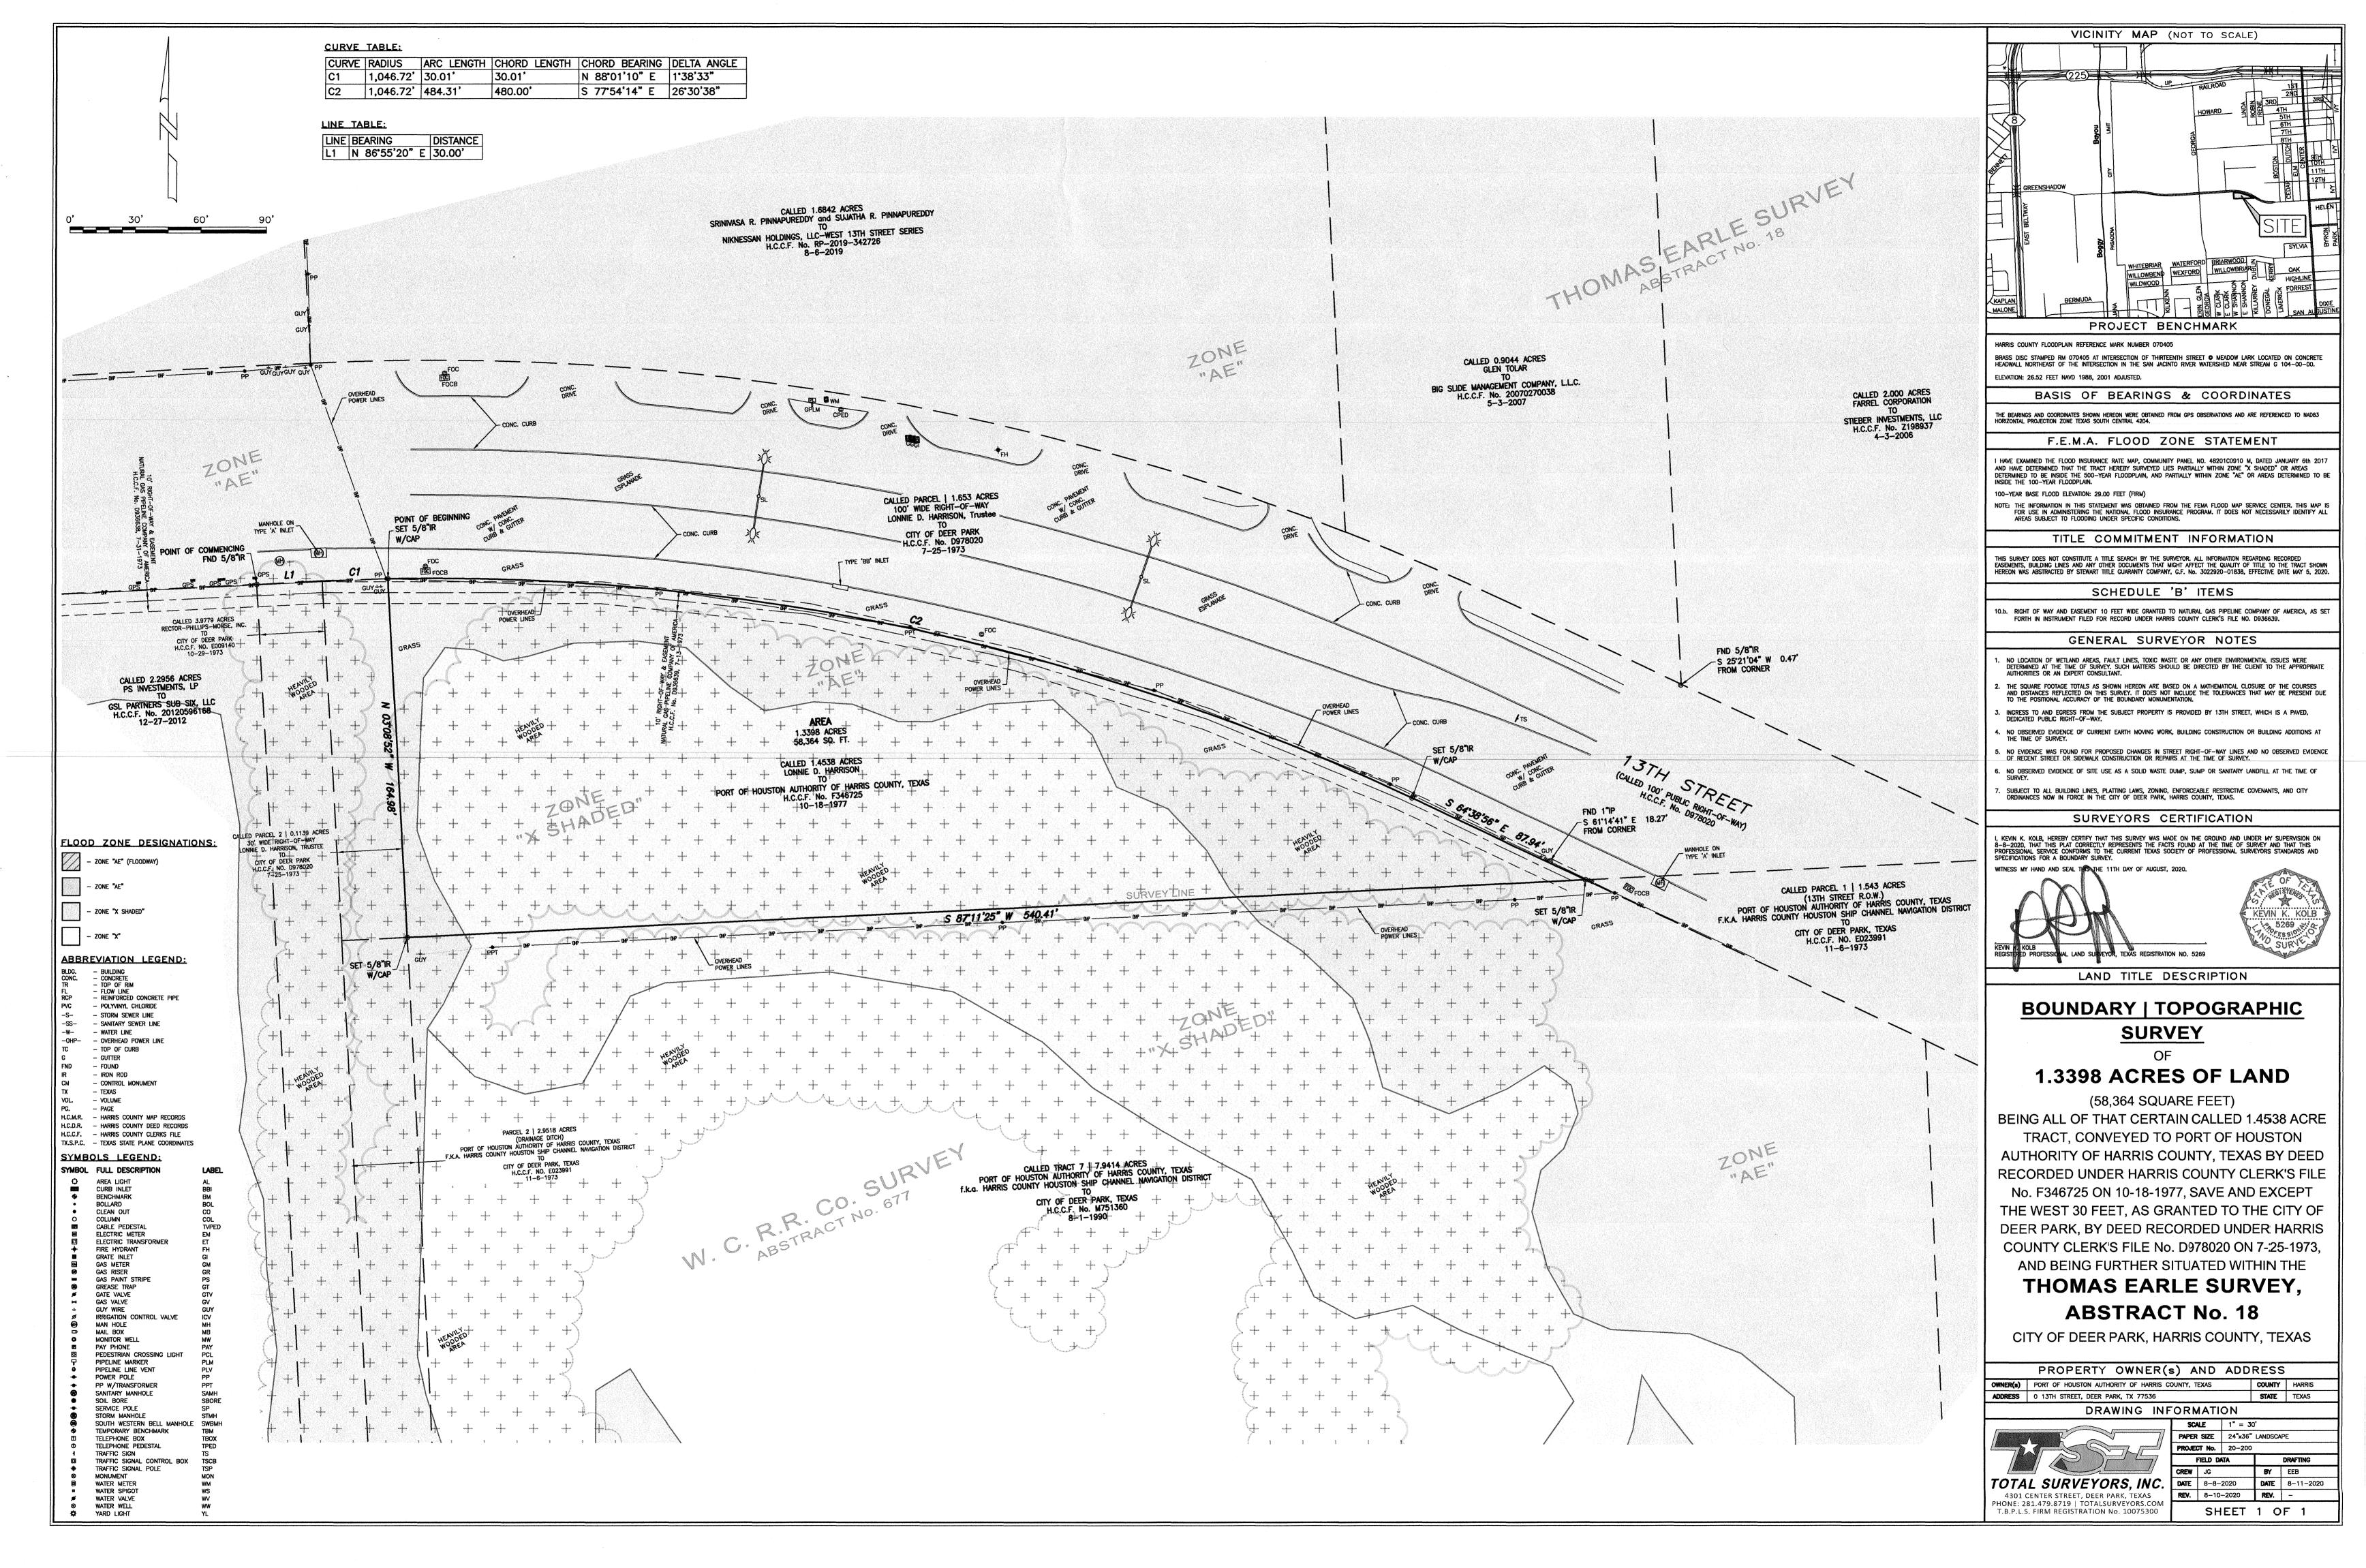

## METES AND BOUNDS DESCRIPTION 1.3398 ACRES | 58,364 SQUARE FEET OF LAND THOMAS EARLE SURVEY, ABSTRACT NO. 18 CITY OF LA PORTE, HARRIS COUNTY, TEXAS

Being a 1.3398 acre tract of land situated in the Thomas Earle Survey, Abstract No. 18, Harris County, Texas and being all of that certain called 1.4538 acre tract, conveyed to Port of Houston Authority of Harris County, Texas by deed recorded under Harris County Clerks File No. F346725 on October 18, 1977, save and except the west 30 feet, as granted to the City of Deer Park, by deed recorded under Harris County Clerk's File No. D978020 on July 25, 1973. Said 1.3398 acre tract being more fully described by metes and bounds as follows:

All bearings referenced herein are based on Texas State Plane Coordinate System, Texas South Central Zone

**COMMENCING** at a 5/8 inch iron rod with plastic cap found for corner, said iron rod being the northern most northeast boundary corner of a called 2.2956 acre tract, conveyed to GSL Partners Sub Six, LLC, by deed recorded under Harris County Clerks File No. 20120596168 on December 27, 2012, same being the northwest boundary corner of a called 3.9779 acre tract of land, conveyed to City of Deer Park, by deed recorded under Harris County Clerk's File No. E009140 on October 29, 1973, and being located in the south right-of-way line of 13<sup>th</sup> Street, a called 100 foot wide public right-of-way, dedicated in deed to the City of Deer Park, recorded under Harris County Clerk's File No. D978020 on July 25, 1973;

**THENCE** North 86° 55′ 20″ East, along the south right-of-way line of said 13<sup>th</sup> Street, for a distance of 30.00 feet, to a point for corner, said corner being located at the northeast boundary corner of said 3.9779 acre tract, same being the northwest boundary corner of a called 0.1139 acre tract, conveyed to City of Deer Park, by said deed recorded under Harris County Clerk's File No. D978020, and being the beginning of a curve to the right;

**THENCE** continuing along the south right-of-way line of said 13<sup>th</sup> Street, and with said curve to the right, having a radius of 1,046.72 feet, a delta angle of 1° 38' 33", and a chord bearing and distance of North 88° 01' 10" East – 30.01 feet, for an arc distance of 30.01 feet, to 5/8 inch iron rod with plastic cap set for corner, said corner being the northeast boundary corner of said 0.1139 acre tract, same being the **POINT OF BEGINNING** of the herein described tract of land, and the beginning of a curve to the right;

**THENCE** continuing along the south right-of-way line of said 13<sup>th</sup> Street, the northerly boundary line of said 1.4538 acre tract, and with said curve to the right, having a radius

of 1,046.72 feet, a delta angle of 26° 30′ 38″, and a chord bearing and distance of South 77° 54′ 14″ East – 480.00 feet, for an arc distance of 484.31 feet, to 5/8 inch iron rod with plastic set for corner, said corner being the southeast boundary corner of said 1.4538 acre tract, same being the northeast boundary corner of a called 7.9414 acre tract, conveyed to City of Deer Park, by deed recorded under Harris County Clerk's File No. M751360 on August 1, 1990;

**THENCE** South 87° 11' 25" West, along the southern boundary line of said 1.4538 acre tract, same being the north boundary line of said 7.9414 acre tract, for a distance of 540.41 feet to a 5/8 inch iron rod with plastic cap set for corner, said corner being located at the northwest boundary corner of said 7.9414 acre tract, same being the southeast boundary corner of said 0.1139 acre tract, and the northeast boundary corner of a called 2.9518 acre tract, conveyed to City of Deer Park, by deed recorded under Harris County Clerk's File No. E023991 on November 6, 1973;

**THENCE** North 03° 08' 52" West, along the east boundary line of said 3.9779 acre tract, for a distance of 164.98 feet, to the **POINT OF BEGINNING** and containing within these calls, 58,364 square feet of 1.3398 acres of land.

A survey map or plat has been prepared in conjunction with this metes and bounds description, dated 8-11-2020. (TSI Job No. 20-200)

The square footage totals as shown hereon are based on a mathematical closure of the courses and distances reflected herein. It does not include the tolerances that may be present due to positional accuracy of the boundary monumentation.