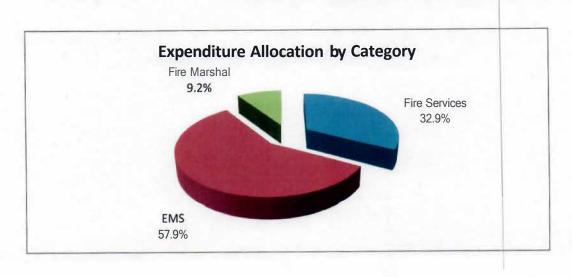

## EXPENDITURE SUMMARY

TOTAL FCPEMSD

| DESCRIPTION                  |    | <b>ACTUAL</b><br>18-19 |    | BUDGET<br>19-20 |    | STIMATED<br>19·20 | PROPOSED<br>20-21 |           |
|------------------------------|----|------------------------|----|-----------------|----|-------------------|-------------------|-----------|
|                              |    |                        |    |                 |    |                   |                   |           |
| Personnel & Related          | \$ | 735,647                | \$ | 817,451         | \$ | 869,224           | \$                | 841,742   |
| Services                     |    | 178,709                |    | 265,640         |    | 254,630           |                   | 254,330   |
| Supplies                     |    | 84,472                 |    | 246,690         |    | 179,800           |                   | 176,000   |
| Repairs & Maintenance        |    | 72,832                 |    | 110,000         |    | 103,000           |                   | 113,500   |
| Other Operating Expenditures |    | 1 <del>77</del> 0      |    | 3               |    | 3                 |                   |           |
| Capital Outlay               | _  | 19,762                 |    | 502,600         |    | 439,600           | _                 | 182,600   |
| Total Expenditures           | \$ | 110911422              | \$ | 11942,381       | \$ | 1,846,254         | \$                | 115681172 |