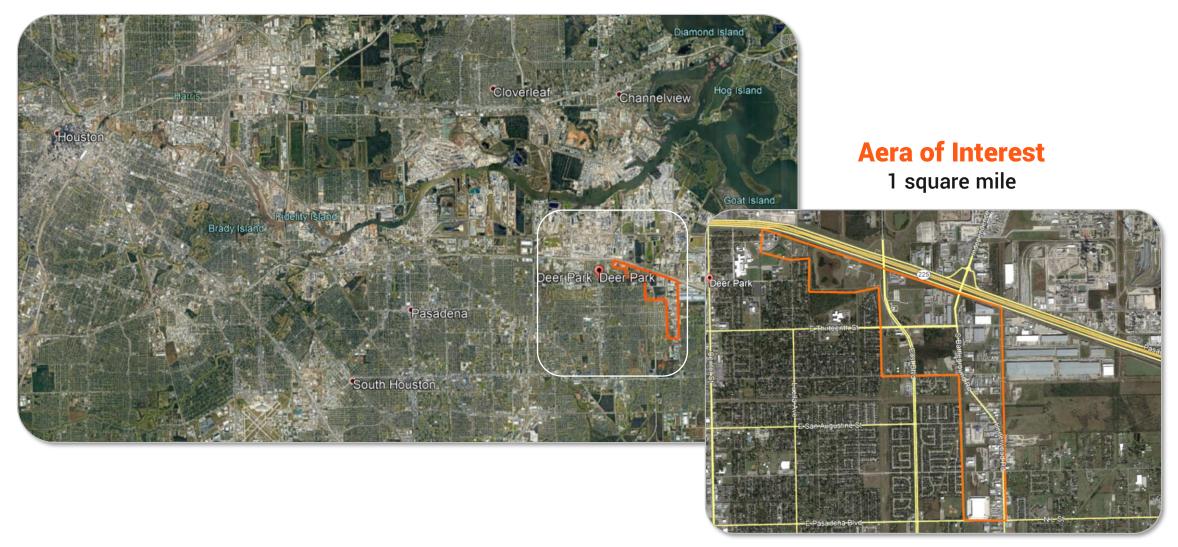

### THE CITY OF DEER PARK





### AREA ASSETS

#### **Public Facilities**

#### Private Facilities

- Water Treatment Plants
- Fire Department
- Soccer Field

- Light Industrial
- Commercial
- Construction Sit
- Construction Sites

#### Utilities

- High/Low Voltage Power Lines
- Gas Pipelines and Substations
- Drainage
- Water Pipelines
- Telecommunication Cellular/RF

#### Transportation

- Train
- Highway
- City Roads



## ∧IR080TICS

### ASSETS& APPLICATIONS

| Assets and Facilities          |                                     | Potential Application                                                                                                                                                   |                | Specifications                                                                      |