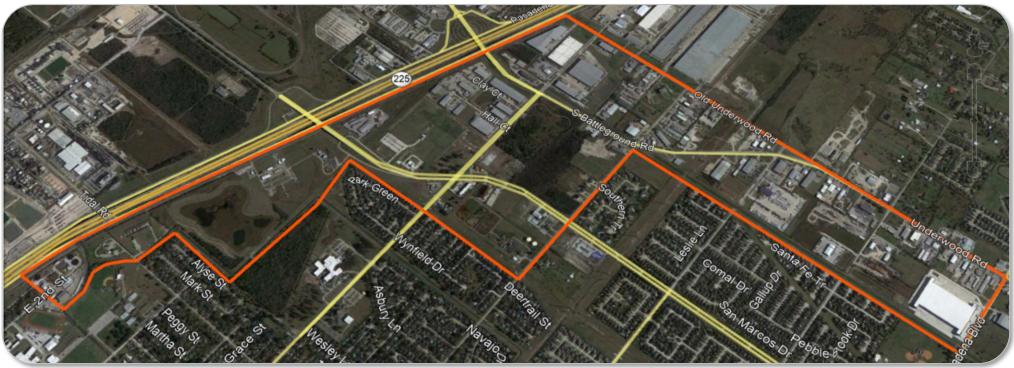

### AREA ASSETS

#### Utilities

- High/Low Voltage Power Lines
- Gas Pipelines and Substations
- Drainage
- Water Pipelines
- Telecommunication Cellular/RF

#### Transportation

- Train
- Highway
- City Roads