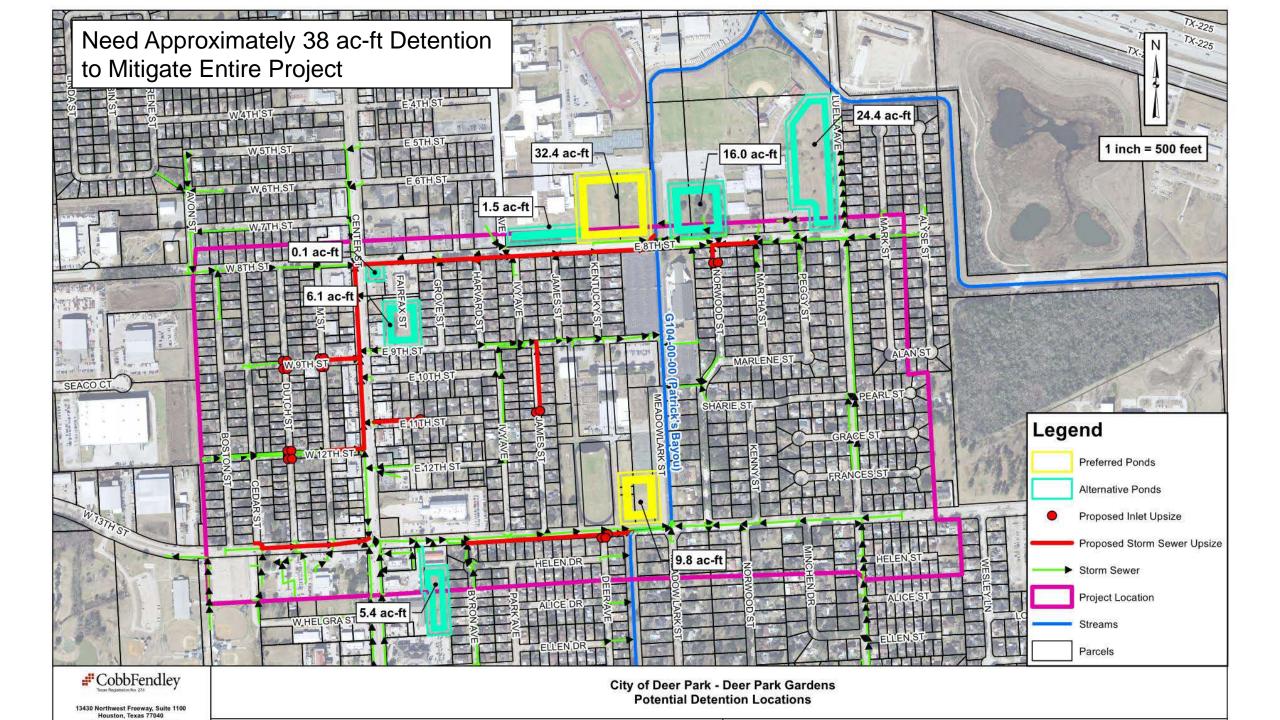

** G108-04-00 1 inch = 2,000 feet Deer Park Gardens Strang -Greenshadows G105-01-0 G105-04-01 ិ្ត G108-03-00 G105-05-00 San Augustine G105-03-00 G105-02-00 Mc Dermont Pasadena Pasadena Pasadena Jasmine. Legend B114-01-00 (Private "G", D.D.#5) Project Location B112-03-00 Streams City Of Deer Park City Limits



City of Deer Park - Deer Park Gardens **Location Map** 



13430 Northwest Freeway, Suite 1100 Houston, Texas 77040

City of Deer Park - Deer Park Gardens **FEMA Floodplain Map** 







City of Deer Park - Deer Park Gardens LiDAR Map





City of Deer Park - Deer Park Gardens
Existing 100 Year Ponding Map



Existing 100 Year Inundated Structures (XP-SWMM Results & Reported) 13430 Northwest Freeway, Suite 1100



Effect of 10-yr Overflow from Boggy Bayou durring 100-year Storm