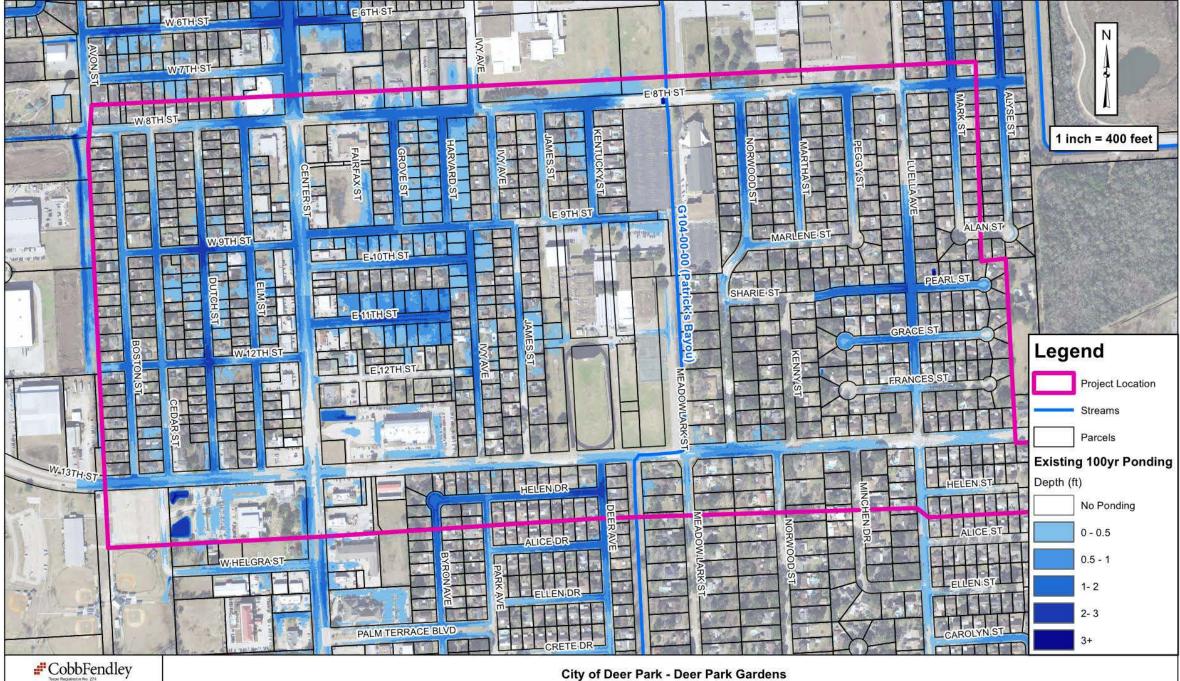

City of Deer Park - Deer Park Gardens
Existing 100 Year Ponding Map

Existing 100 Year Inundated Structures (XP-SWMM Results & Reported) 13430 Northwest Freeway, Suite 1100

Effect of 10-yr Overflow from Boggy Bayou durring 100-year Storm