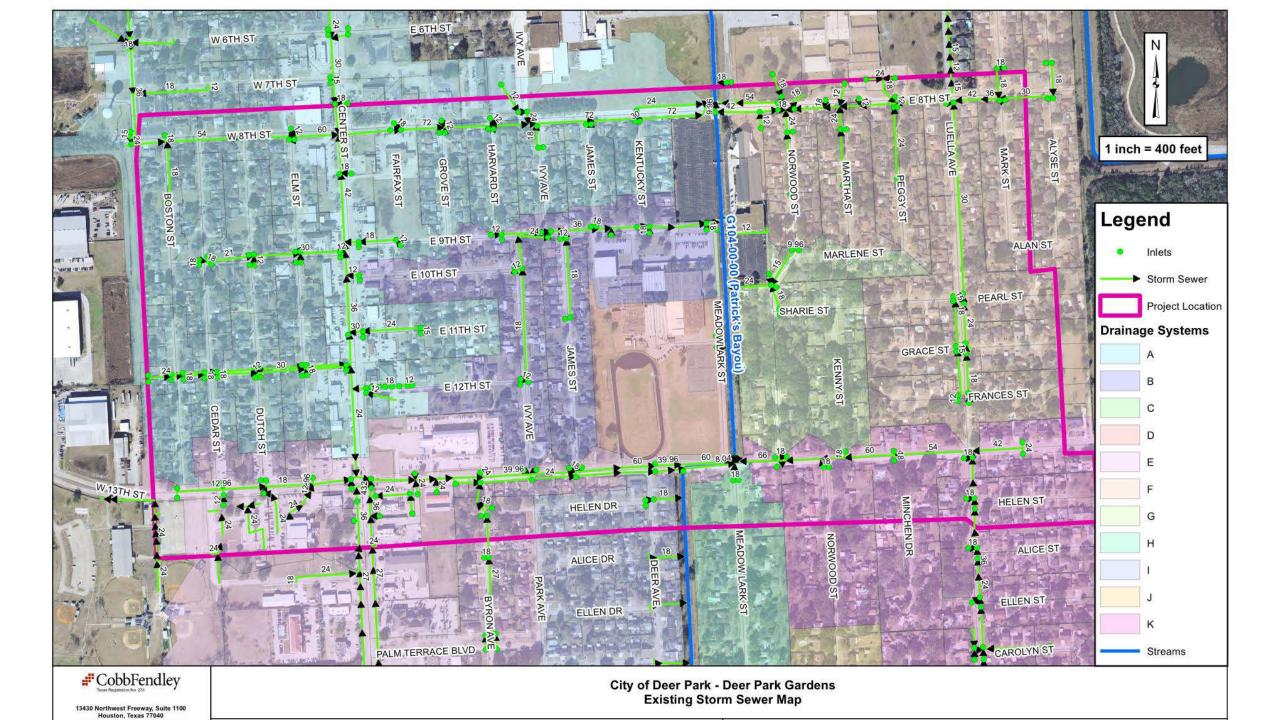

City of Deer Park - Deer Park Gardens **Location Map** 

13430 Northwest Freeway, Suite 1100 Houston, Texas 77040

City of Deer Park - Deer Park Gardens **FEMA Floodplain Map** 

City of Deer Park - Deer Park Gardens LiDAR Map