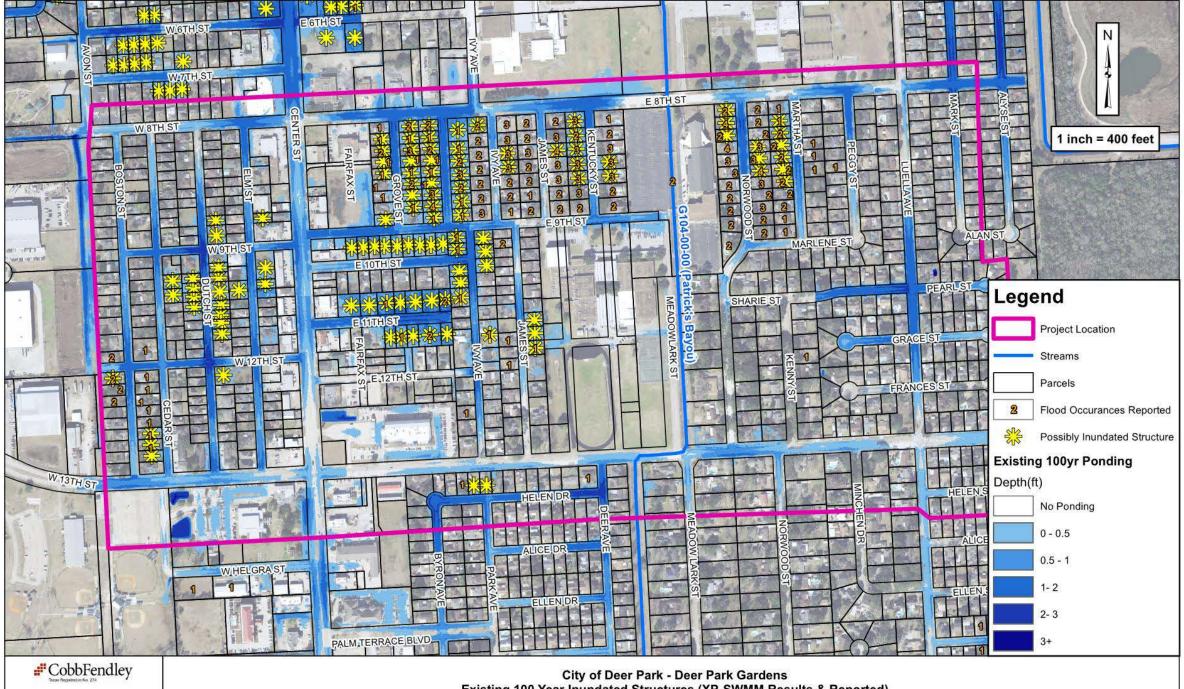

City of Deer Park - Deer Park Gardens
Existing 100 Year Ponding Map

Existing 100 Year Inundated Structures (XP-SWMM Results & Reported) 13430 Northwest Freeway, Suite 1100

Effect of 10-yr Overflow from Boggy Bayou durring 100-year Storm