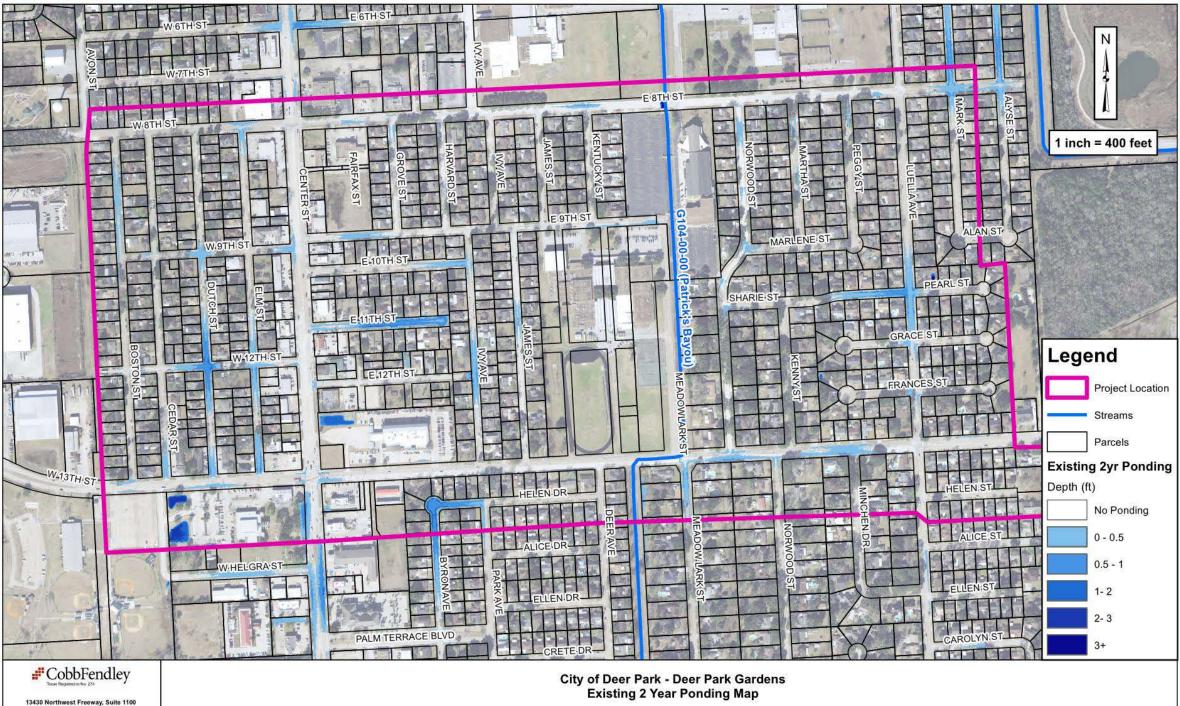

City of Deer Park - Deer Park Gardens **Location Map** 

13430 Northwest Freeway, Suite 1100 Houston, Texas 77040

City of Deer Park - Deer Park Gardens **FEMA Floodplain Map** 

City of Deer Park - Deer Park Gardens LiDAR Map