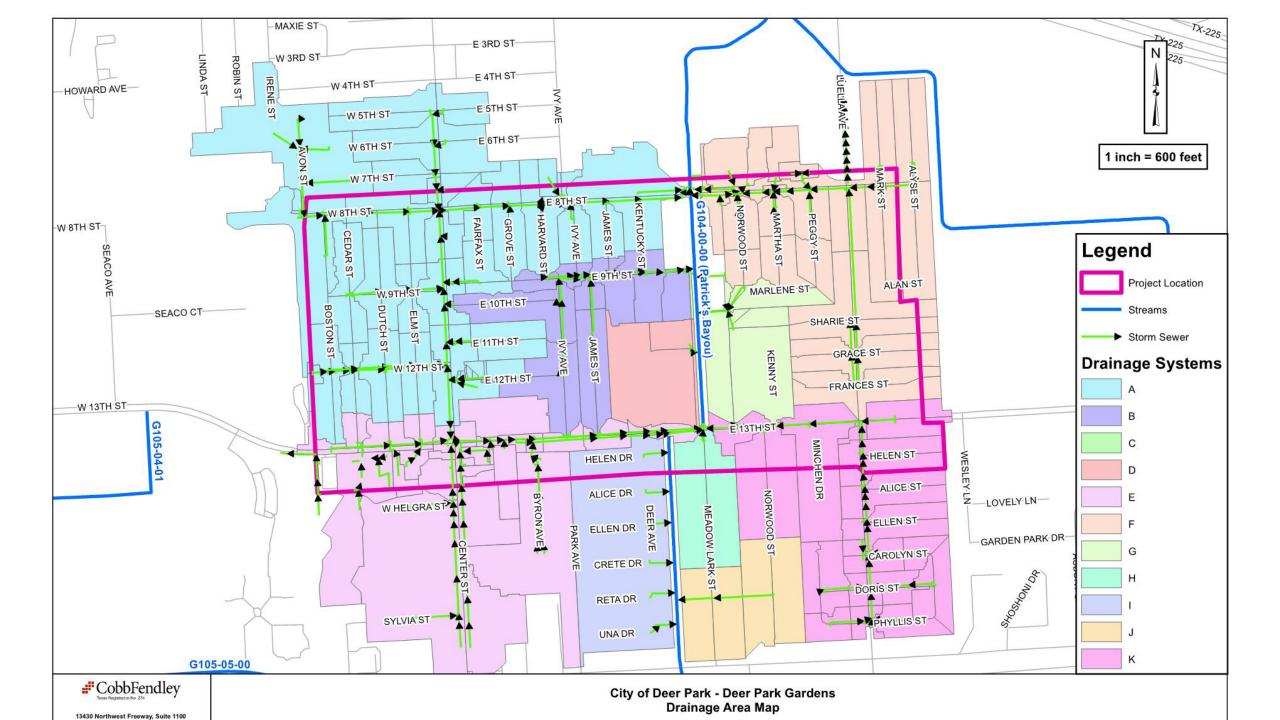

City of Deer Park - Deer Park Gardens
Existing 100 Year Ponding Map

Existing 100 Year Inundated Structures (XP-SWMM Results & Reported) 13430 Northwest Freeway, Suite 1100

Effect of 10-yr Overflow from Boggy Bayou durring 100-year Storm