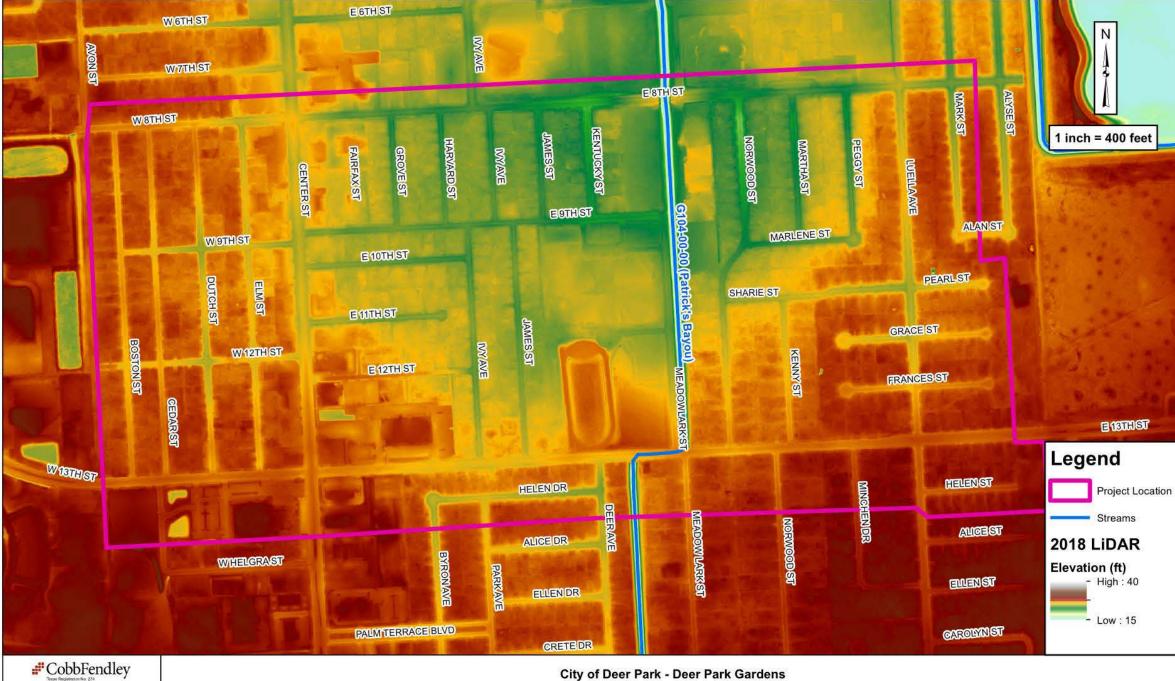

City of Deer Park - Deer Park Gardens **Location Map** 

13430 Northwest Freeway, Suite 1100 Houston, Texas 77040

City of Deer Park - Deer Park Gardens **FEMA Floodplain Map** 

City of Deer Park - Deer Park Gardens LiDAR Map