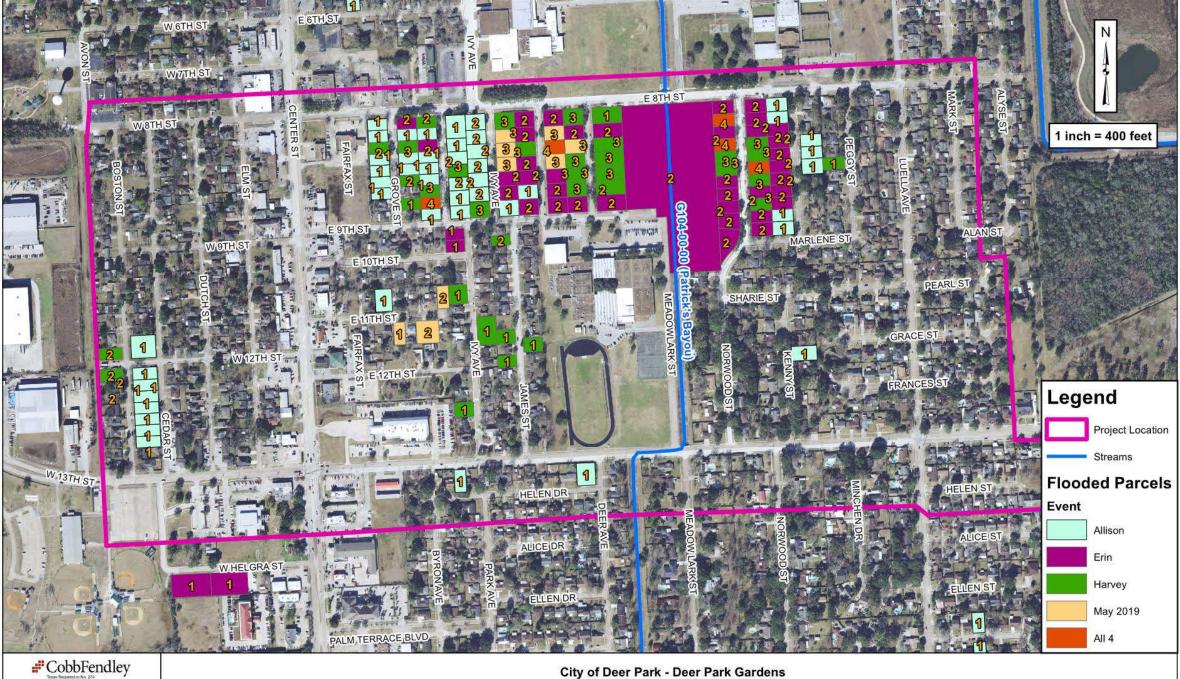

City of Deer Park - Deer Park Gardens **Location Map** 

13430 Northwest Freeway, Suite 1100 Houston, Texas 77040

City of Deer Park - Deer Park Gardens **FEMA Floodplain Map** 

City of Deer Park - Deer Park Gardens LiDAR Map