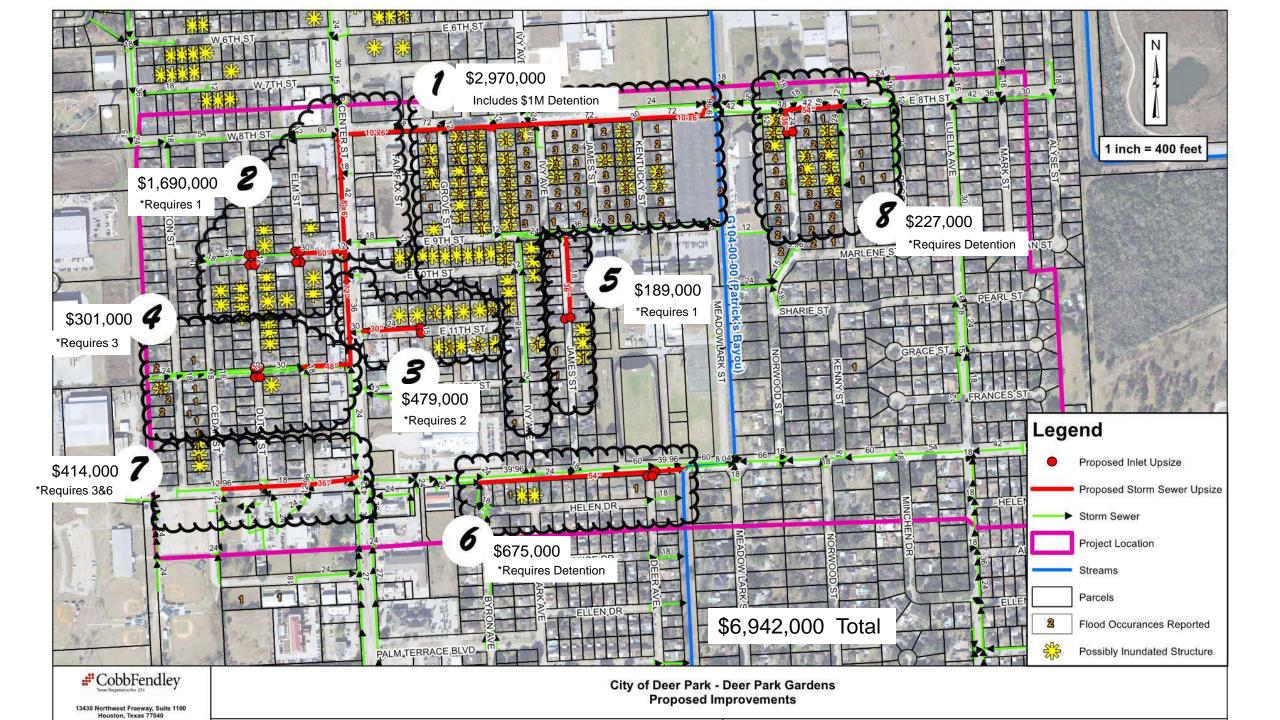

108-04-00 1 inch = 2,000 feet Deer Park Gardens Strang -Greenshadows G105-01-0 G105-04-01 ិ្ត G108-03-00 G105-05-00 San Augustine G105-03-00 G105-02-00 Mc Dermont Pasadena Pasadena Pasadena Jasmine. Legend B114-01-00 (Private "G", D.D.#5) Project Location B112-03-00 Streams City Of Deer Park City Limits



City of Deer Park - Deer Park Gardens **Location Map** 



13430 Northwest Freeway, Suite 1100 Houston, Texas 77040

City of Deer Park - Deer Park Gardens **FEMA Floodplain Map** 







City of Deer Park - Deer Park Gardens LiDAR Map





City of Deer Park - Deer Park Gardens
Existing 100 Year Ponding Map



Existing 100 Year Inundated Structures (XP-SWMM Results & Reported) 13430 Northwest Freeway, Suite 1100



Effect of 10-yr Overflow from Boggy Bayou durring 100-year Storm