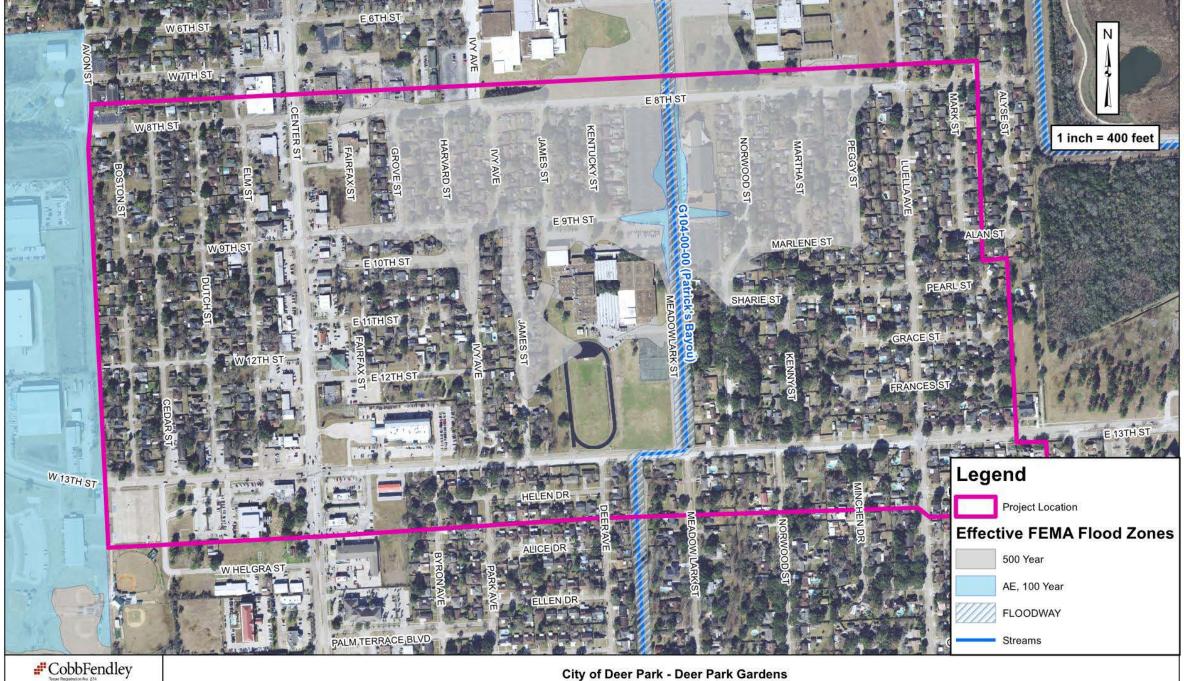

City of Deer Park - Deer Park Gardens **Location Map** 

13430 Northwest Freeway, Suite 1100 Houston, Texas 77040

City of Deer Park - Deer Park Gardens **FEMA Floodplain Map** 

City of Deer Park - Deer Park Gardens LiDAR Map