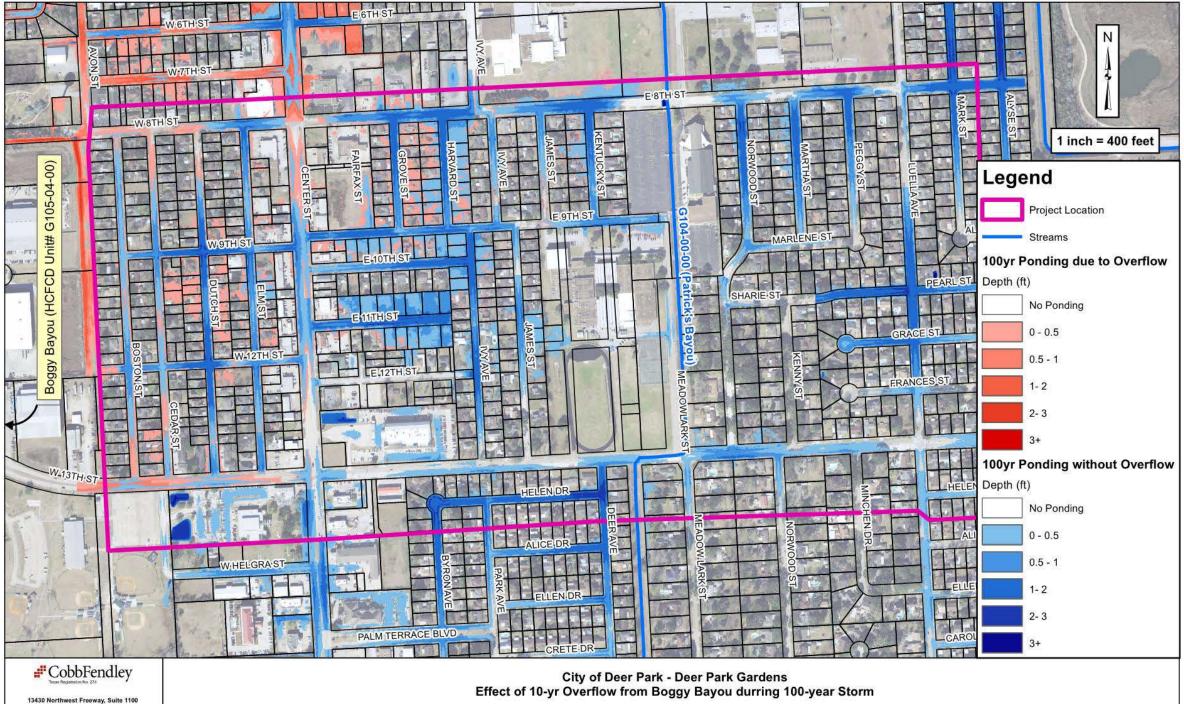

City of Deer Park - Deer Park Gardens
Existing 100 Year Ponding Map

Existing 100 Year Inundated Structures (XP-SWMM Results & Reported) 13430 Northwest Freeway, Suite 1100

Effect of 10-yr Overflow from Boggy Bayou durring 100-year Storm