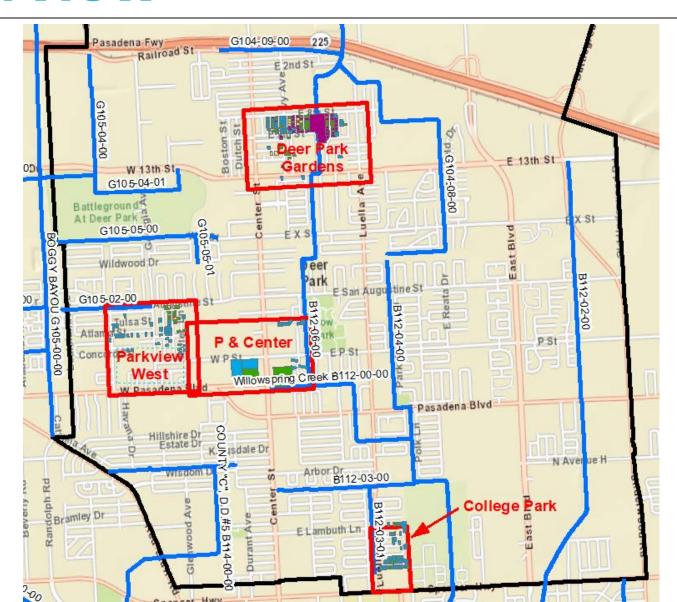

## **Area Overview**

**Deer Park Gardens** G108-04-00 1 inch = 2,000 feet Deer Park Gardens Strang -Greenshadows G105-01-0 G105-04-01 ិ្ត G108-03-00 G105-05-00 San Augustine G105-03-00 G105-02-00 Mc Dermont Pasadena Pasadena Pasadena Jasmine. Legend B114-01-00 (Private "G", D.D.#5) Project Location B112-03-00 Streams City Of Deer Park City Limits