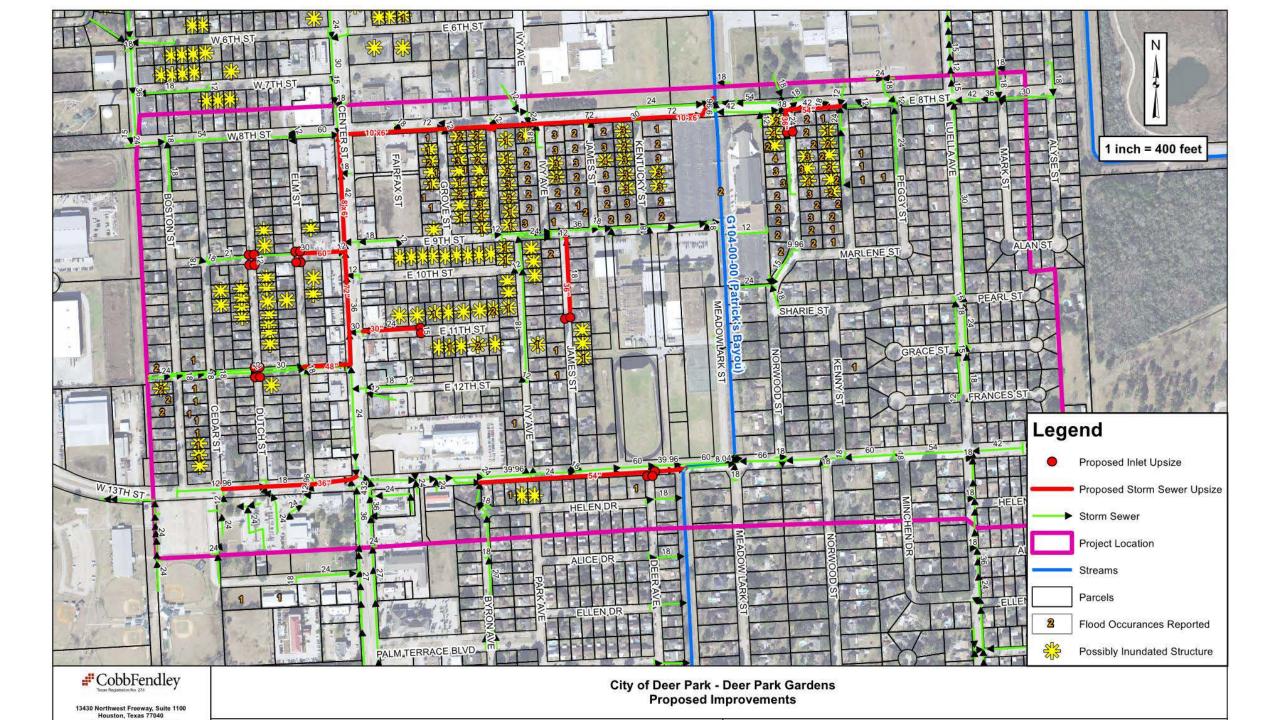

City of Deer Park - Deer Park Gardens
Existing 100 Year Ponding Map

Existing 100 Year Inundated Structures (XP-SWMM Results & Reported) 13430 Northwest Freeway, Suite 1100

Effect of 10-yr Overflow from Boggy Bayou durring 100-year Storm