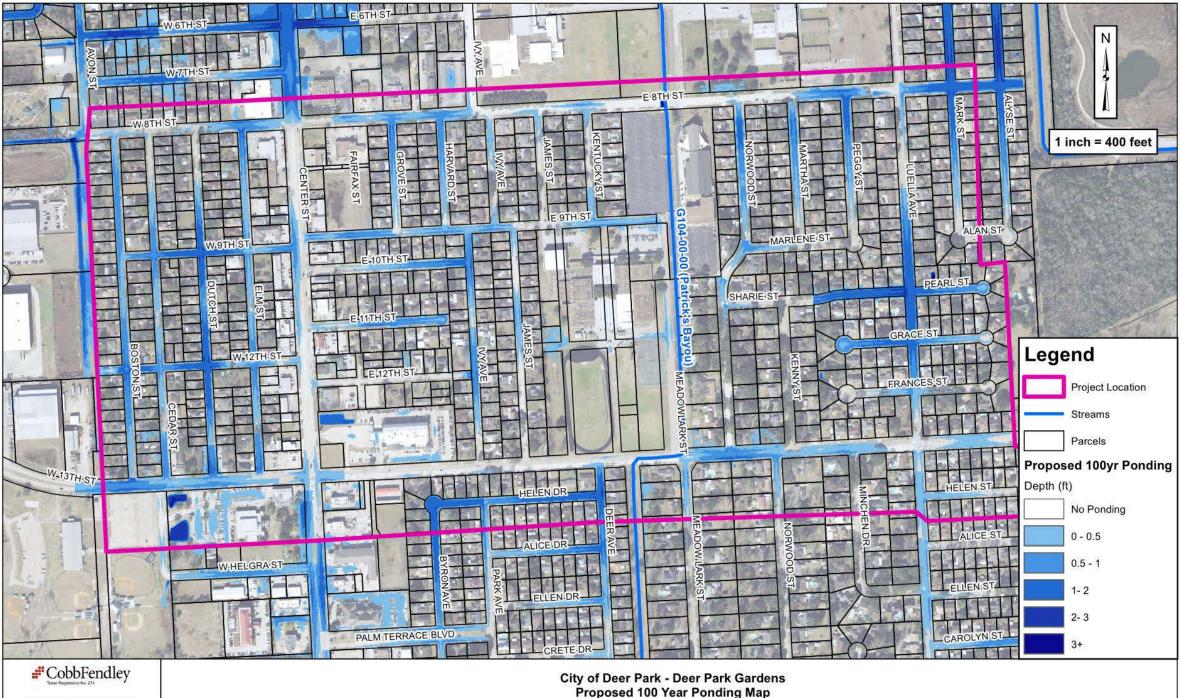

City of Deer Park - Deer Park Gardens
Existing 100 Year Ponding Map

Existing 100 Year Inundated Structures (XP-SWMM Results & Reported) 13430 Northwest Freeway, Suite 1100

Effect of 10-yr Overflow from Boggy Bayou durring 100-year Storm