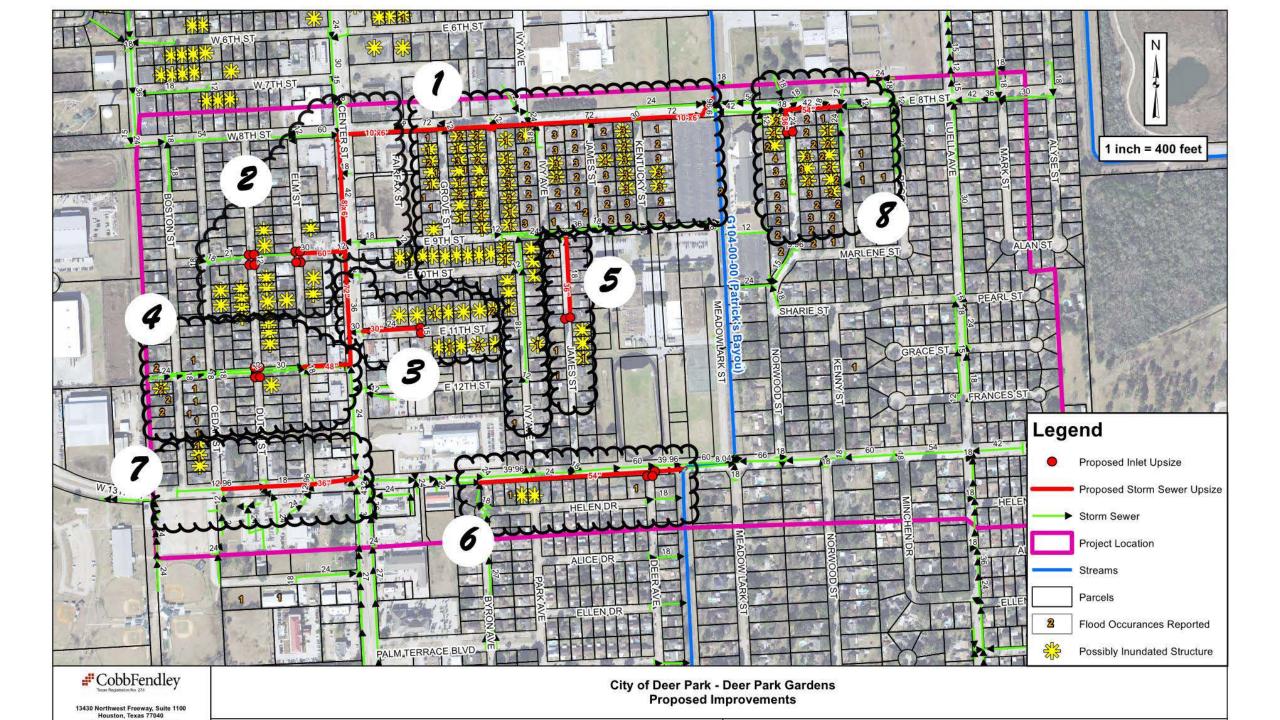

G108-04-00 1 inch = 2,000 feet Deer Park Gardens Strang -Greenshadows G105-01-0 G105-04-01 ិ្ត G108-03-00 G105-05-00 San Augustine G105-03-00 G105-02-00 Mc Dermont Pasadena Pasadena Pasadena Jasmine. Legend B114-01-00 (Private "G", D.D.#5) Project Location B112-03-00 Streams City Of Deer Park City Limits



City of Deer Park - Deer Park Gardens **Location Map** 



13430 Northwest Freeway, Suite 1100 Houston, Texas 77040

City of Deer Park - Deer Park Gardens **FEMA Floodplain Map** 







City of Deer Park - Deer Park Gardens LiDAR Map





City of Deer Park - Deer Park Gardens
Existing 100 Year Ponding Map



Existing 100 Year Inundated Structures (XP-SWMM Results & Reported) 13430 Northwest Freeway, Suite 1100



Effect of 10-yr Overflow from Boggy Bayou durring 100-year Storm