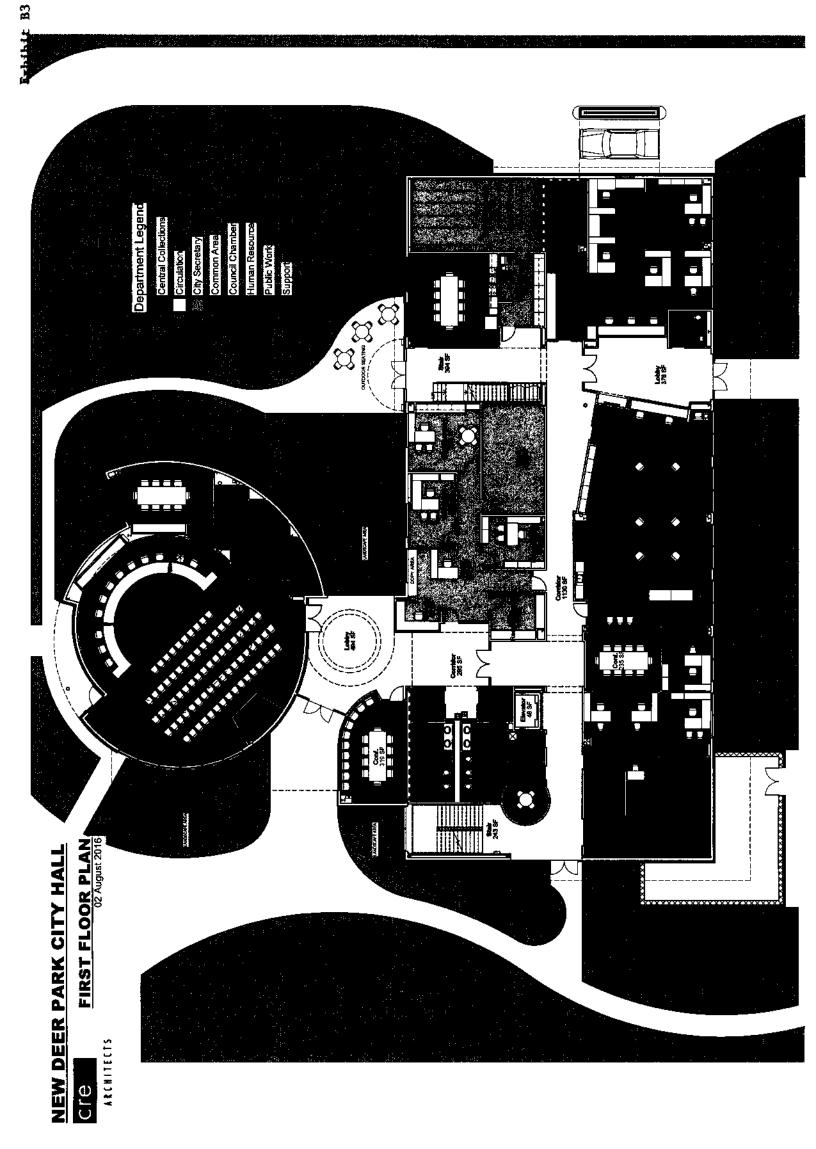

- 5. <u>DISCUSSION OF ISSUES RELATING TO THE DESIGN OF THE NEW CITY HALL</u> - George Watanabe of Cre8 Architects advised Council of the latest developed design of the New City Hall with a few minor changes. "The plan is the same as we presented last time. The Council Chambers is circular and there is an approximately twelve inch rise so you are elevated. Originally, we had tiered seating, but we were reminded the Council Chambers was going to be a multi-use room and by tiering the seating, it would limit the use of the room. Since we raised the area, we have to provide handicap accessibility, so there's a ramp installed. The executive board room is also at the raised level. There is chair storage to remove the chairs and store on carts. We added a space for the AV equipment. The main entrance will be on the west side of the building. There is a large conference room on the public side of the entrance so people don't have to come on the secured side of the building. The total project cost is \$ 6,847,728." (Exhibit B1-B9)
- 6. <u>RECESS/RECONVENED</u> Mayor Mouton recessed the workshop meeting at 7:30 p.m. to open the regular meeting and reconvened at 7:31 p.m.