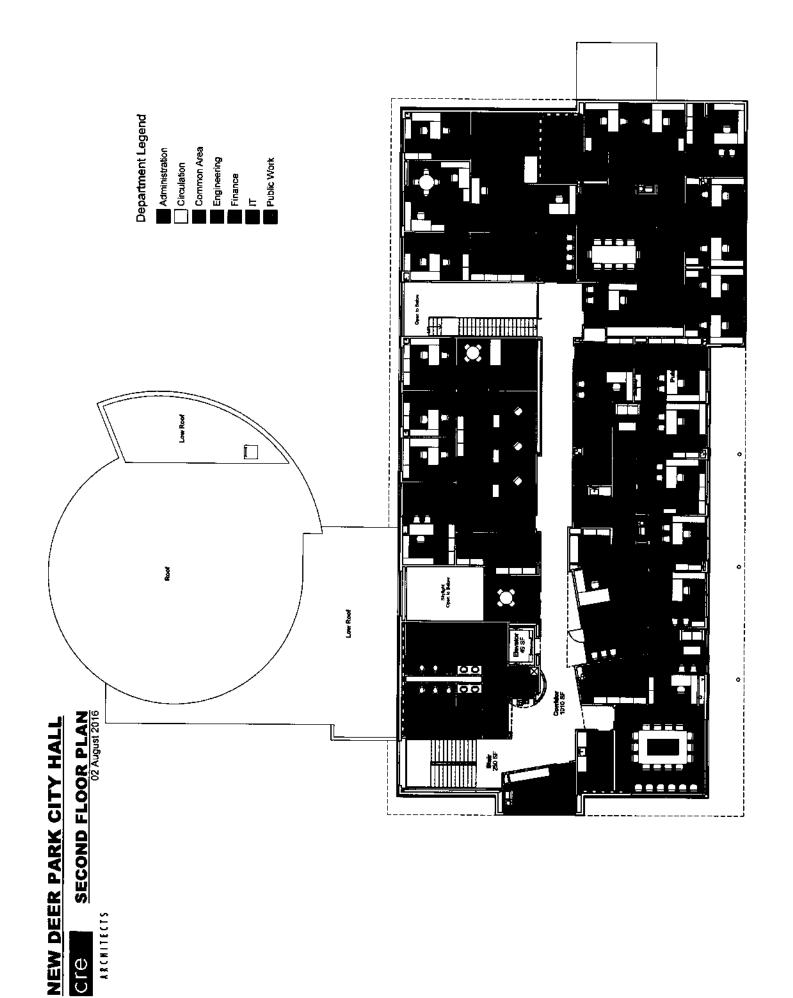

- 5. <u>DISCUSSION OF ISSUES RELATING TO THE DESIGN OF THE NEW CITY HALL</u> - George Watanabe of Cre8 Architects advised Council of the latest developed design of the New City Hall with a few minor changes. "The plan is the same as we presented last time. The Council Chambers is circular and there is an approximately twelve inch rise so you are elevated. Originally, we had tiered seating, but we were reminded the Council Chambers was going to be a multi-use room and by tiering the seating, it would limit the use of the room. Since we raised the area, we have to provide handicap accessibility, so there's a ramp installed. The executive board room is also at the raised level. There is chair storage to remove the chairs and store on carts. We added a space for the AV equipment. The main entrance will be on the west side of the building. There is a large conference room on the public side of the entrance so people don't have to come on the secured side of the building. The total project cost is \$ 6,847,728." (Exhibit B1-B9)
- 6. <u>RECESS/RECONVENED</u> Mayor Mouton recessed the workshop meeting at 7:30 p.m. to open the regular meeting and reconvened at 7:31 p.m.