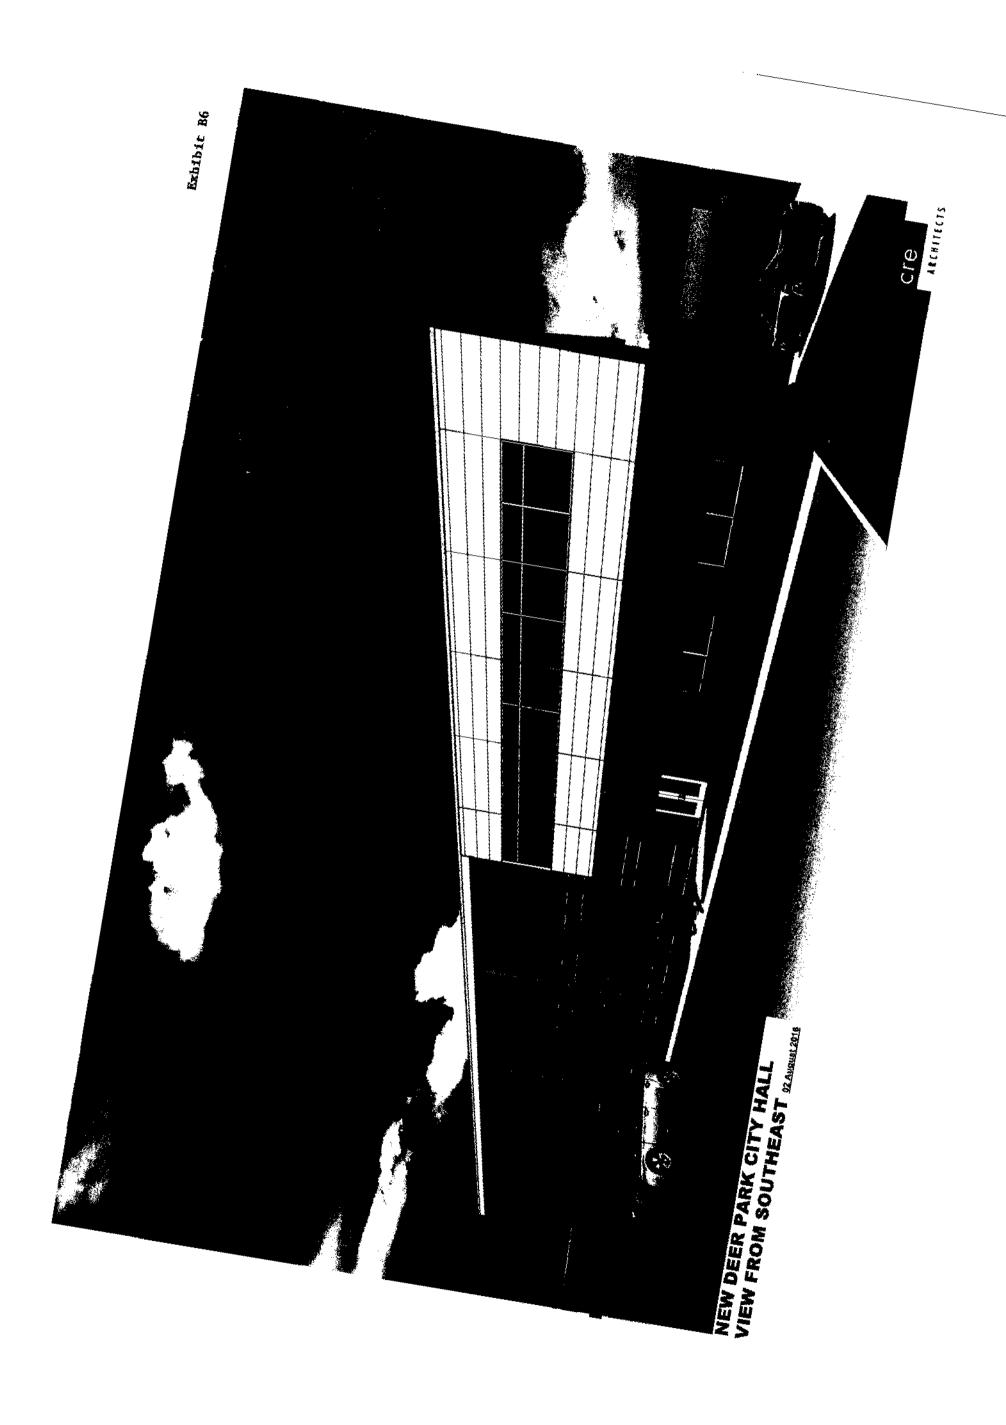

- 5. <u>DISCUSSION OF ISSUES RELATING TO THE DESIGN OF THE NEW CITY HALL</u> - George Watanabe of Cre8 Architects advised Council of the latest developed design of the New City Hall with a few minor changes. "The plan is the same as we presented last time. The Council Chambers is circular and there is an approximately twelve inch rise so you are elevated. Originally, we had tiered seating, but we were reminded the Council Chambers was going to be a multi-use room and by tiering the seating, it would limit the use of the room. Since we raised the area, we have to provide handicap accessibility, so there's a ramp installed. The executive board room is also at the raised level. There is chair storage to remove the chairs and store on carts. We added a space for the AV equipment. The main entrance will be on the west side of the building. There is a large conference room on the public side of the entrance so people don't have to come on the secured side of the building. The total project cost is \$ 6,847,728." (Exhibit B1-B9)
- 6. <u>RECESS/RECONVENED</u> Mayor Mouton recessed the workshop meeting at 7:30 p.m. to open the regular meeting and reconvened at 7:31 p.m.