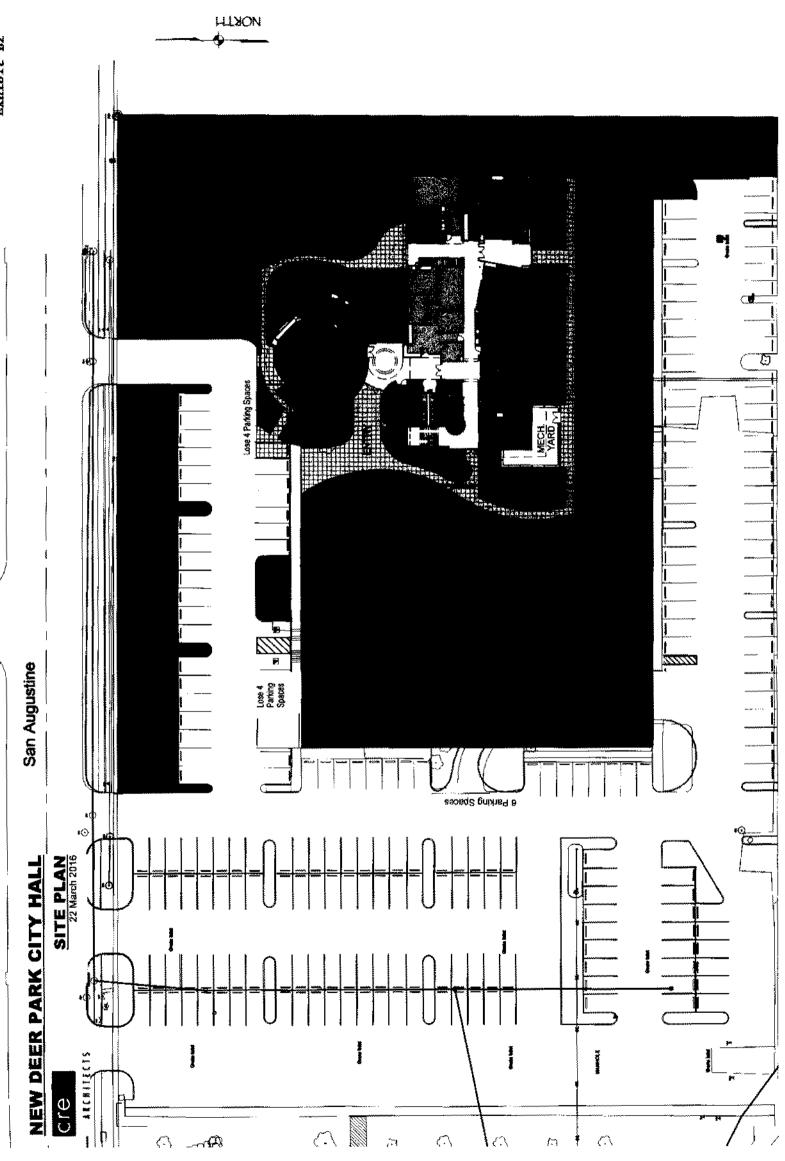

- 5. <u>DISCUSSION OF ISSUES RELATING TO THE DESIGN OF THE NEW CITY HALL</u> - George Watanabe of Cre8 Architects advised Council of the latest developed design of the New City Hall with a few minor changes. "The plan is the same as we presented last time. The Council Chambers is circular and there is an approximately twelve inch rise so you are elevated. Originally, we had tiered seating, but we were reminded the Council Chambers was going to be a multi-use room and by tiering the seating, it would limit the use of the room. Since we raised the area, we have to provide handicap accessibility, so there's a ramp installed. The executive board room is also at the raised level. There is chair storage to remove the chairs and store on carts. We added a space for the AV equipment. The main entrance will be on the west side of the building. There is a large conference room on the public side of the entrance so people don't have to come on the secured side of the building. The total project cost is \$ 6,847,728." (Exhibit B1-B9)
- 6. <u>RECESS/RECONVENED</u> Mayor Mouton recessed the workshop meeting at 7:30 p.m. to open the regular meeting and reconvened at 7:31 p.m.