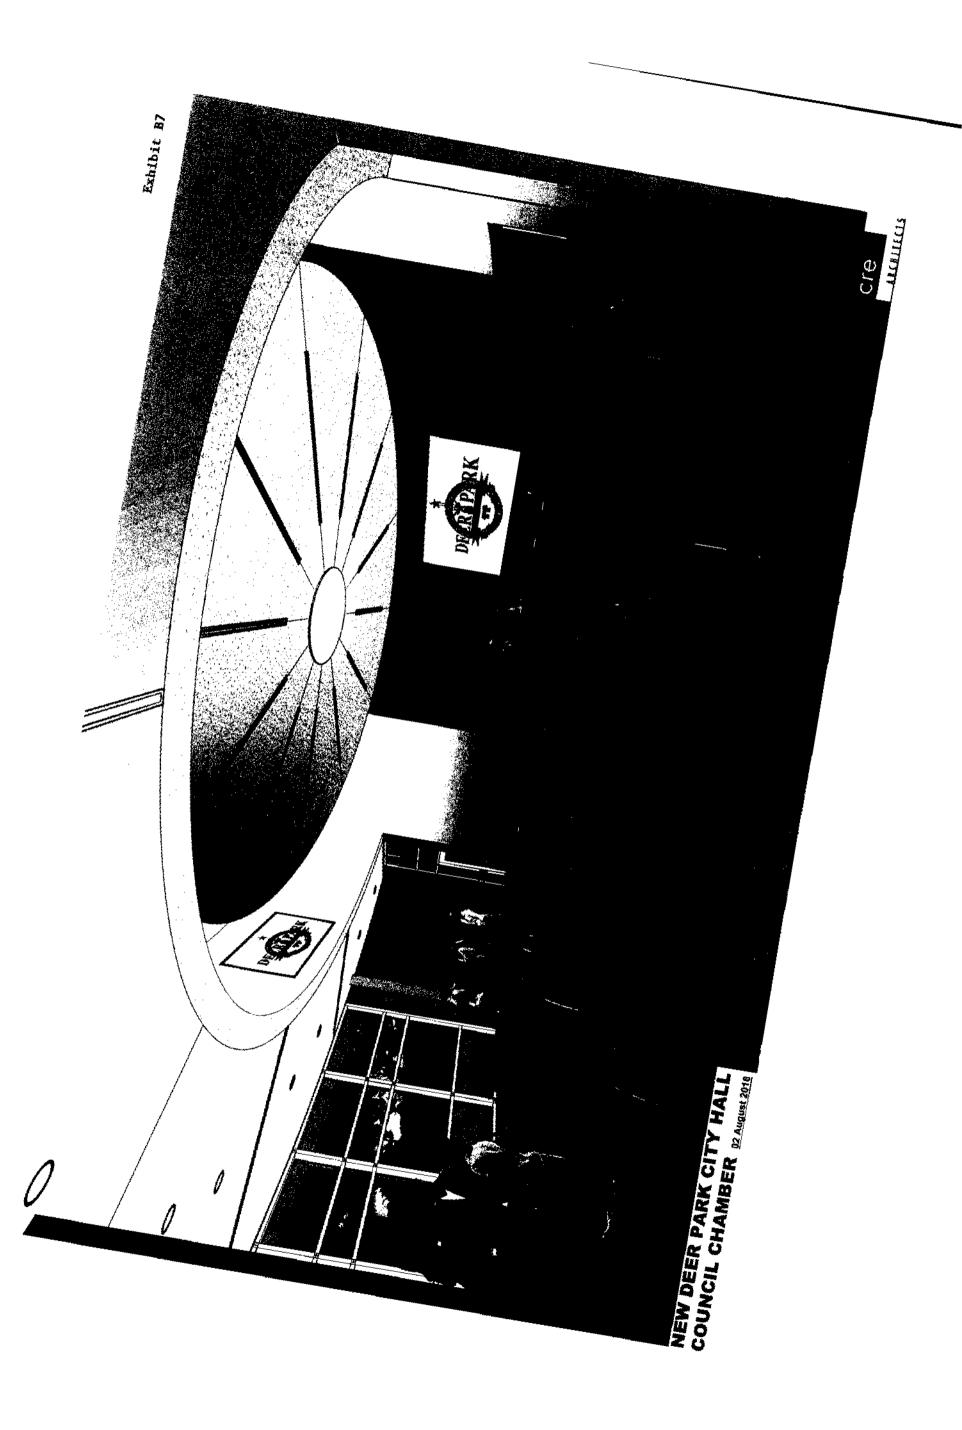

- 5. <u>DISCUSSION OF ISSUES RELATING TO THE DESIGN OF THE NEW CITY HALL</u> - George Watanabe of Cre8 Architects advised Council of the latest developed design of the New City Hall with a few minor changes. "The plan is the same as we presented last time. The Council Chambers is circular and there is an approximately twelve inch rise so you are elevated. Originally, we had tiered seating, but we were reminded the Council Chambers was going to be a multi-use room and by tiering the seating, it would limit the use of the room. Since we raised the area, we have to provide handicap accessibility, so there's a ramp installed. The executive board room is also at the raised level. There is chair storage to remove the chairs and store on carts. We added a space for the AV equipment. The main entrance will be on the west side of the building. There is a large conference room on the public side of the entrance so people don't have to come on the secured side of the building. The total project cost is \$ 6,847,728." (Exhibit B1-B9)
- 6. <u>RECESS/RECONVENED</u> Mayor Mouton recessed the workshop meeting at 7:30 p.m. to open the regular meeting and reconvened at 7:31 p.m.

Councilwoman Garrison commented, I think the design is wonderful. My concern is acoustics in the Council Chambers. I have been to the school districts and could not hear."

Mr. Watanabe commented, "I went back to the school districts and they weren't aware of any issues. I think possibly the audio wasn't set correctly."